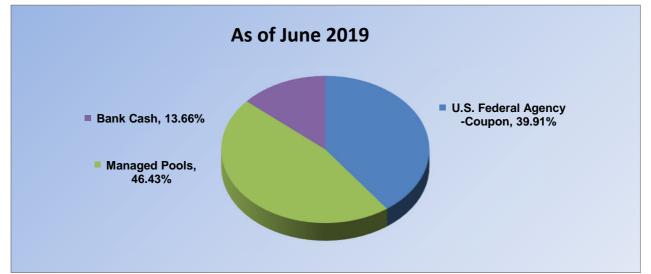

>365 Days | 243<br>259 | 223<br>216 | 130<br>210 |

Note: The Weighted Average Maturity (WAM) for all of the funds is below the benchmark for the end of the quarter.

#### Corinth Economic Development Corporation Portfolio Summary

| Market Sector                 | Apr-19       | May-19         | Jun-19       |
|-------------------------------|--------------|----------------|--------------|
| U.S. Federal Agency -Coupon   | \$ 1,797,090 | 0 \$ 1,797,090 | \$ 500,000   |
| U.S. Federal Agency -Callable | 1,000,000    | 1,000,000      | -            |
| Managed Pools                 | 579,222      | 2 580,403      | 581,539      |
| Bank Cash                     | 402,03       | 7 776,936      | 171,127      |
| Total Par Value:              | \$ 3,778,349 | \$ 4,154,429   | \$ 1,252,665 |



The portfolio is restricted to U.S. Treasuries, U.S. Agencies, bonds issued by Texas public entities and rated AA or better, fully insured/collateralized certificates of deposit, and fully collateralized repurchase agreements. The investments are diversified by security type to protect interest income from the volatility of interest rates and to protect the portfolio from the risk of principal loss in any one market.

| Performance Indicators                                   | Policy<br>Benchmark | Apr-19           | May-19           | Jun-19           |
|----------------------------------------------------------|---------------------|------------------|------------------|------------------|
| Average Yield to Maturity<br>≥ Policy Benchmark-(Six Mon |                     | 2.265%<br>2.4