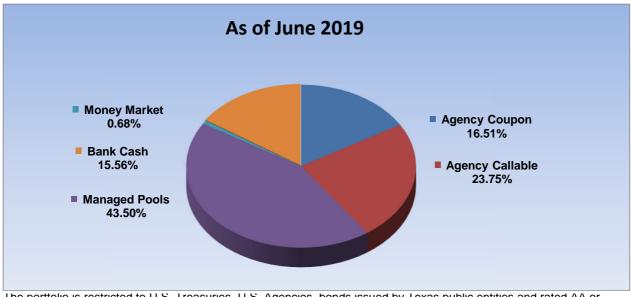

rter of the year.

130

270

WAM at Ending Date (Days)

WAM Policy Benchmark <

#### For Quarter Ending June 2019

Portfolio Summary By Market Sector

| Market Sector                | Apr-19        | May-19        | Jun-19        |
|------------------------------|---------------|---------------|---------------|
| U.S. Federal Agency -Coupon  | \$ 6,077,910  | \$ 6,077,910  | 7,125,000     |
| U.S. Federal Agency-Callable | 12,500,000    | 11,500,000    | 10,250,000    |
| Managed Pools                | 21,695,826    | 18,734,399    | 18,771,026    |
| Money Market                 | 294,116       | 294,365       | 294,607       |
| Bank Cash                    | 5,714,108     | 9,971,167     | 6,714,949     |
| Total Par Value:             | \$ 46,281,959 | \$ 46,577,841 | \$ 43,155,583 |



The portfolio is restricted to U.S. Treasuries, U.S. Agencies, bonds issued by Texas public entities and rated AA or better, fully insured/collateralized certificates of deposit, and fully collateralized repurchase agreements. The investments are diversified by security type to protect interest income from the volatility of interest rates and to protect the portfolio from the risk of principal loss in any one market.

| Performance                | Policy        |        |        |        |
|----------------------------|---------------|--------|--------|--------|
| Indicators                 | Benchmark     | Apr-19 | May-19 | Jun-19 |
| Average Yield to Maturity  |               | 2.245% | 1.856% | 2.162% |
| > Policy Benchmark-(Six N  | Nonth T-Bill) | 2.451% | 2.412% | 2.166% |
| Call