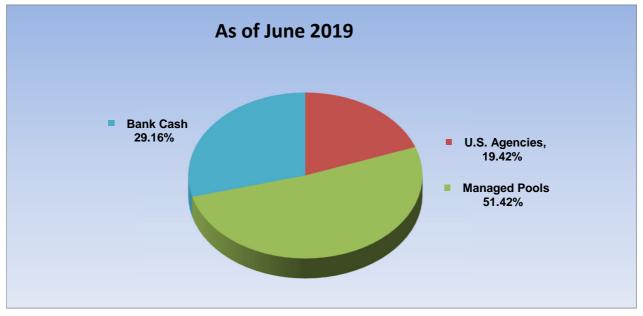

he benchmark for the quarter, but will look at investments this next quarter to get the weighted average maturity back in line with the benchmark.

Street Maintenance Sales Tax

Portfolio Summary

| Market Sector                 | Apr-19        | May-19          | Jun-19          |
|-------------------------------|---------------|-----------------|-----------------|
| U.S. Federal Agency -Callable | \$<br>-       | \$<br>-         | \$<br>-         |
| U.S. Federal Agency -Coupon   | -             | -               | 250,000         |
| Managed Pools                 | 659,132       | 660,492         | 661,784         |
| Bank Cash                     | 326,046       | 814,192         | 375,264         |
| Total Par Value:              | \$<br>985,178 | \$<br>1,474,684 | \$<br>1,287,048 |



The portfolio is restricted to U.S. Treasuries, U.S. Agencies, bonds issued by Texas public entities and rated AA or better, fully insured/collateralized certificates of deposit, and fully collateralized repurchase agreements. The investments are diversified by security type to protect interest income from the volatility of interest rates and to protect the portfolio from the risk of principal loss in any one market.

| Performance                        | Policy      |        |        |        |
|------------------------------------|-------------|--------|--------|--------|
| Indicators                         | Benchmark   | Apr-19 | May-19 | Jun-19 |
| Average Yield to Maturity          |             | 1.953% | 1.629% | 1.903% |
| Policy Benchmark-(Six Mor          | nth T-Bill) | 2.4