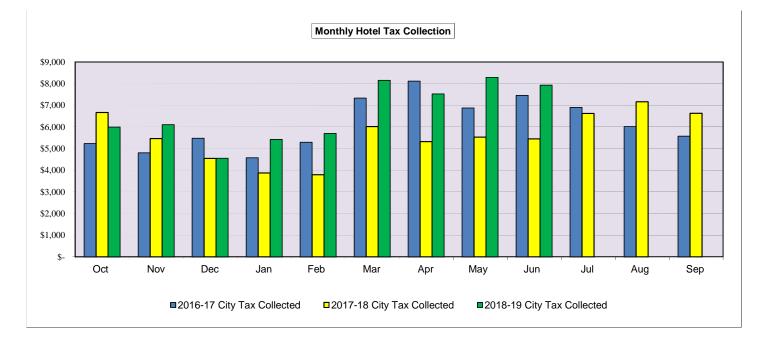

### **Crime Control & Prevention District**

**Crime Control & Prevention Sales Tax** 

PY Comparison and Variance Analysis

|       | 2015-16<br>(Ledger)<br>Actual | 2016-17<br>(Ledger)<br>Actual | 2017-18<br>(Ledger)<br>Actual | 2018-19<br>Budget | 2018-19<br>Cash<br>Receipts | 2018-19<br>(Ledger)<br>Actual | Variance,<br>Actual to<br>Budget | Variance,<br>Actual to<br>Budget % | Variance,<br>CY to PY | Variance,<br>CY to PY % |
|-------|-------------------------------|-------------------------------|-------------------------------|-------------------|-----------------------------|-------------------------------|----------------------------------|------------------------------------|-----------------------|-------------------------|
| Oct   | \$ 24,447                     | \$ 25,436                     | \$ 31,487                     | \$ 30,199         | \$ 33,044                   | \$ 30,611                     | \$ 413                           | 1.4%                               | \$ (876)              | -2.8%                   |
| Nov   | 21,722                        | 24,747                        | 28,674                        | 27,856            | 32,506                      | 28,367                        | 511                              | 1.8%                               | (307)                 | -1.1%                   |
| Dec   | 28,612                        | 30,662                        | 31,341                        | 33,752            | 30,611                      | 33,325                        | (427)                            | -1.3%                              | 1,984                 | 6.3%                    |
| Jan   | 21,807                        | 25,578                        | 28,829                        | 28,248            | 28,367                      | 28,795                        | 548                              | 1.9%                               | (34)                  | -0.1%                   |
| Feb   | 23,118                        | 22,837                        | 25,070                        | 26,477            | 33,325                      | 27,554                        | 1,076                            | 4.1%                               | 2,484                 | 9.9%                    |
| Mar   | 27,117                        | 30,751                        | 33,450                        | 33,908            | 28,795                      | 33,846                        | (61)                             | -0.2%                              | 396                   | 1.2%                    |
| Apr   | 27,466                        | 29,306                        | 25,821                        | 30,871            | 27,554                      | 31,822                        | 951                              | 3.1%                               | 6,001                 | 23.2%                   |
| May   | 24,586                        | 26,479                        | 28,436                        | 29,574            | 33,846                      | -                             |                                  |                                    |                       |                         |
| Jun   | 33,316                        | 31,938                        | 32,757                        | 36,631            | 31,822                      | -                             |                                  |                                    |                       |                         |
| Jul   | 22,775                        | 29,008                        | 31,119                        | 30,688            | -                           | -                             |                                  |                                    |                       |                         |
| Aug   | 27,841                        | 36,388                        | 33,044                        | 36,115            | -                           | -                             |                                  |                                    |                       |                         |
| Sep   | 25,825                        | 32,962                        | 32,506                        | 33,857            | -                           | -                             |                                  |                                    |                       |                         |
| TOTAL | \$ 308,630                    | \$ 346,090                    | \$ 362,534                    | \$ 378,175        | \$ 279,870                  | \$ 214,320                    | \$ 3,010                         | 1.4%                               | \$ 9,648              | 4.7%                    |

| KEY TRENDS                                                                                                                                                                                                                                                                                                                                                                                                                                                                                                                                                                                                                                                                                                                                                                                                                                                                           |                                                                                                                                                                                                                                                                                                                                                                                                                                                                                                                                                                                                                                                                            |
|--------------------------------------------------------------------------------------------------------------------------------------------------------------------------------------------------------------------------------------------------------------------------------------------------------------------------------------------------------------------------------------------------------------------------------------------------------------------------------------------------------------------------------------------------------------------------------------------------------------------------------------------------------------------------------------------------------------------------------------------------------------------------------------------------------------------------------------------------------------------------------------|----------------------------------------------------------------------------------------------------------------------------------------------------------------------------------------------------------------------------------------------------------------------------------------------------------------------------------------------------------------------------------------------------------------------------------------------------------------------------------------------------------------------------------------------------------------------------------------------------------------------------------------------------------------------------|
| <b>Description</b><br>The sales tax in Corinth is 8.25% for goods and services sold within the City's boundaries. The tax is collected by businesses making the sale and is remitted to the State Comptroller of Public Accounts on a monthly, and in some cases, quarterly basis. Of the 8.25%, the state retains 6.25% and distributes 1% to the City of Corinth, .25% to the Street Maintenance Sales Tax Fund, .25% to the Crime Control & Prevention District and .50% to the Economic Development Corporation. The State distributes tax proceeds to local entities within forty days following the period for which the tax is collected by the Government Accounting Standards Board, sales tax is reported for the month it is collected by the vendor. June 2019 revenues are remitted to the City in August 2019. Sales Tax received in June represent April collections. | Analysis<br>The Crime Control & Prevention Sales Tax revenue reflects a year-<br>to-date increase in collections compared to the budgeted amounts.<br>Funds are deposited into the Crime Control & Prevention District<br>Fund and may be used to finance a wide variety of crime control<br>and prevention programs (Chapter 363 of the Local Government<br>Code and Chapter 323.102 of the Tax Code)<br>A special election was held on September 11, 2004 for the purpose<br>of adopting a local .25% sales and use tax in Corinth for crime<br>control and prevention. An election was held May 2019<br>reauthorizing the dedicated sales tax for ten additional years. |

#### **Corinth Economic Development Corporation**

Economic Development Sales Tax

PY Comparison and Variance Analysis

|       | 2015-16    | 2016-17    | 2017-18    | 2018-19    | 2018-19    | 2018-19    | Variance, | Variance, | Variance, | Variance.  |
|-------|------------|------------|------------|------------|------------|------------|-----------|-----------|-----------|------------|
|       | (Ledger)   | (Ledger)   | (Ledger)   | Budget     | Cash       | (Ledger)   | Actual to | Actual to | CY to PY  | CY to PY % |
|       | Actual     | Actual     | Actual     | Buuget     | Receipts   | Actual     | Budget    | Budget %  | CIUFI     | CTIOFT //  |
| Oct   | \$ 51,148  | \$ 52,974  | \$ 65,029  | \$ 62,342  | \$ 69,932  | \$ 64,086  | \$ 1,744  | 2.8%      | \$ (943)  | -1.4%      |
| Nov   | 44,827     | 51,070     | 57,889     | 56,632     | 79,716     | 58,235     | 1,603     | 2.8%      | 346       | 0.6%       |
| Dec   | 68,160     | 72,833     | 73,790     | 79,450     | 64,086     | 78,332     | (1,118)   | -1.4%     | 4,542     | 6.2%       |
| Jan   | 45,500     | 54,300     | 59,659     | 58,687     | 58,235     | 59,620     | 933       | 1.6%      | (39)      | -0.1%      |
| Feb   | 47,909     | 47,147     | 51,635     | 54,296     | 78,332     | 57,043     | 2,747     | 5.1%      | 5,409     | 10.5%      |
| Mar   | 66,022     | 75,308     | 83,165     | 82,719     | 59,620     | 81,792     | (926)     | -1.1%     | (1,373)   | -1.7%      |
| Apr   | 56,230     | 60,003     | 54,077     | 63,169     | 57,043     | 65,489     | 2,320     | 3.7%      | 11,412    | 21.1%      |
| May   | 50,483     | 54,590     | 58,486     | 60,402     | 81,792     | -          |           |           |           |            |
| Jun   | 75,989     | 73,472     | 76,735     | 83,863     | 65,489     | -          |           |           |           |            |
| Jul   | 48,076     | 60,100     | 65,889     | 63,983     | -          | -          |           |           |           |            |
| Aug   | 58,630     | 75,148     | 69,932     | 75,106     | -          | -          |           |           |           |            |
| Sep   | 66,452     | 79,781     | 79,716     | 83,326     | -          | -          |           |           |           |            |
| TOTAL | \$ 679,427 | \$ 756,725 | \$ 796,002 | \$ 823,975 | \$ 614,246 | \$ 464,598 | \$ 7,304  | 1.6%      | \$ 19,354 | 4.3%       |