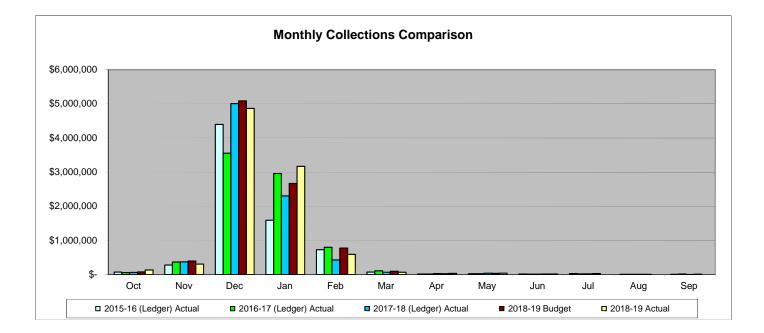

#### General Fund

General Purpose Sales Tax

| PY Comparison and Varianc | e Analysis |
|---------------------------|------------|
|---------------------------|------------|

|       | -            |              |              |              |              |    |          |              |           |              |              |
|-------|--------------|--------------|--------------|--------------|--------------|----|----------|--------------|-----------|--------------|--------------|
|       | 2015-16      | 2016-17      | 2017-18      | 2018-19      | 2018-19      |    | 2018-19  | Variance,    | Variance, | Variance, CY | Variance, CY |
|       | (Ledger)     | (Ledger)     | (Ledger)     | Budget       | Cash         |    | (Ledger) | Actual to    | Actual to | to PY        | to PY %      |
|       | Actual       | Actual       | Actual       | Buuger       | Receipts     |    | Actual   | Budget       | Budget %  | IO F T       | IOFT 70      |
| Oct   | \$ 102,297   | \$ 105,950   | \$ 130,060   | \$ 123,644   | \$ 139,866   | \$ | 128,174  | \$<br>4,530  | 3.7%      | \$ (1,886)   | -1.4%        |
| Nov   | 89,656       | 102,142      | 115,781      | 112,321      | 159,565      |    | 116,473  | 4,152        | 3.7%      | 692          | 0.6%         |
| Dec   | 136,322      | 145,669      | 147,582      | 157,576      | 128,174      |    | 156,667  | (909)        | -0.6%     | 9,085        | 6.2%         |
| Jan   | 91,001       | 108,602      | 119,321      | 116,396      | 116,473      |    | 119,242  | 2,846        | 2.4%      | (79)         | -0.1%        |
| Feb   | 95,820       | 94,295       | 103,271      | 107,687      | 156,667      |    | 114,088  | 6,401        | 5.9%      | 10,817       | 10.5%        |
| Mar   | 132,047      | 150,618      | 166,333      | 164,059      | 119,242      |    | 163,588  | (472)        | -0.3%     | (2,746)      | -1.7%        |
| Apr   | 112,463      | 120,008      | 108,157      | 125,285      | 114,088      |    | 130,981  | 5,695        | 4.5%      | 22,824       | 21.1%        |
| May   | 100,967      | 109,182      | 116,974      | 119,797      | 163,588      |    | -        |              |           |              |              |
| Jun   | 151,980      | 146,946      | 153,473      | 166,329      | 130,981      |    | -        |              |           |              |              |
| Jul   | 96,154       | 120,203      | 131,780      | 126,900      | -            |    | -        |              |           |              |              |
| Aug   | 117,263      | 150,298      | 139,866      | 148,961      | -            |    | -        |              |           |              |              |
| Sep   | 132,907      | 159,565      | 159,565      | 165,309      | -            |    | -        |              |           |              |              |
| TOTAL | \$ 1,358,877 | \$ 1,513,477 | \$ 1,592,163 | \$ 1,634,264 | \$ 1,228,644 | \$ | 929,213  | \$<br>22,245 | 2.5%      | \$ 38,708    | 4.3%         |
|       |              |              |              |              |              | •  |          |              |           |              |              |

| KEY TRENDS                                                                                                                                                                                                                                                                                                                                                                                                                                                                                                                                                                                                                                                                                                                                                                                                                                                                                |          |
|-------------------------------------------------------------------------------------------------------------------------------------------------------------------------------------------------------------------------------------------------------------------------------------------------------------------------------------------------------------------------------------------------------------------------------------------------------------------------------------------------------------------------------------------------------------------------------------------------------------------------------------------------------------------------------------------------------------------------------------------------------------------------------------------------------------------------------------------------------------------------------------------|----------|
| Description                                                                                                                                                                                                                                                                                                                                                                                                                                                                                                                                                                                                                                                                                                                                                                                                                                                                               | Analysis |
| The sales tax in Corinth is 8.25% for goods and services sold within the City's boundaries. The tax is collected by businesses making the sale and is remitted to the State Comptroller of Public Accounts on a monthly, and in some cases, quarterly basis. Of the 8.25%, the state retains 6.25% and distributes 1% to the City of Corinth, .25% to the Street Maintenance Sales Tax Fund, .25% to the Crime Control & Prevention District and .50% to the Economic Development Corporation. The State distributes tax proceeds to local entities within forty days following the period for which the tax is collected by businesses. As required by the Government Accounting Standards Board, sales tax is reported for the month it is collected by the vendor. June 2019 revenues are remitted to the City in August 2019. Sales Tax received in June represent April collections. |          |