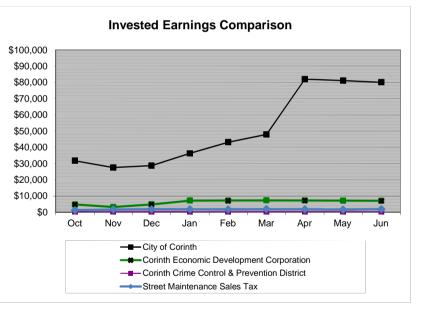

| 82,001    | 2.451%                       | 2.265%    | 3,778,349    | 7,229    | 2.451%    | 1.953%    | 985,178      | 1,865    | 2.451%                                        | 1.000%    | 441,733  | 356           |
| May        | 2.412%    | 2.110%    | 46,577,841                  | 81,137    | 2.412%                       | 2.150%    | 4,154,429    | 7,167    | 2.412%    | 1.629%    | 1,474,684    | 1,647    | 2.412%                                        | 1.000%    | 447,901  | 375           |
| Jun<br>Avg | 2.166%    | 2.162%    | 43,155,583<br>\$ 32,822,888 | 80,117    | 2.166%                       | 2.042%    | 1,252,665    | 7,069    | 2.166%    | 1.903%    | 1,287,048    | 1,976    | 2.166%                                        | 1.000%    | 431,451  | 368<br>\$ 352 |