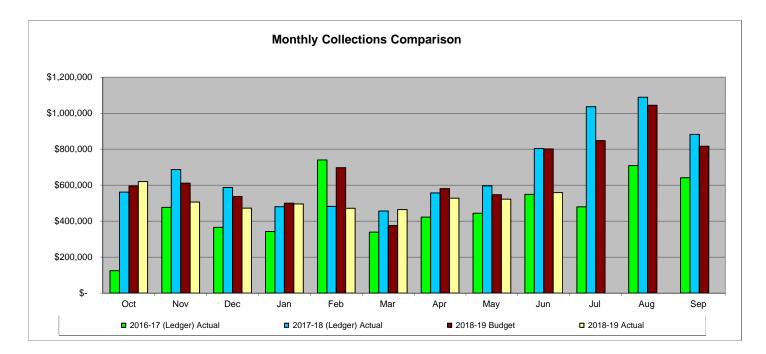

#### Street Maintenance Sales Tax Fund

**Street Maintenance Sales Tax** PY Comparison and Variance Analysis

|       | 2015-16<br>(Ledger)<br>Actual | 2016-17<br>(Ledger)<br>Actual | 2017-18<br>(Ledger)<br>Actual | 2018-19<br>Budget | 2018-19<br>Cash<br>Receipts | 2018-19<br>(Ledger)<br>Actual | Act | riance,<br>ual to<br>idget | Variance,<br>Actual to<br>Budget % | ariance,<br>7 to PY | Variance,<br>CY to PY % |
|-------|-------------------------------|-------------------------------|-------------------------------|-------------------|-----------------------------|-------------------------------|-----|----------------------------|------------------------------------|---------------------|-------------------------|
| Oct   | \$ 25,575                     | \$ 26,488                     | \$ 32,516                     | \$ 31,172         | \$<br>34,967                | \$<br>32,044                  | \$  | 872                        | 2.8%                               | \$<br>(471)         | -1.4%                   |
| Nov   | 22,414                        | 25,536                        | 28,946                        | 28,317            | 39,859                      | 29,119                        |     | 802                        | 2.8%                               | 173                 | 0.6%                    |
| Dec   | 34,081                        | 36,418                        | 36,896                        | 39,726            | 32,044                      | 39,167                        |     | (559)                      | -1.4%                              | 2,271               | 6.2%                    |
| Jan   | 22,751                        | 27,151                        | 29,831                        | 29,344            | 29,119                      | 29,811                        |     | 467                        | 1.6%                               | (20)                | -0.1%                   |
| Feb   | 23,955                        | 23,574                        | 25,818                        | 27,149            | 39,167                      | 28,523                        |     | 1,374                      | 5.1%                               | 2,704               | 10.5%                   |
| Mar   | 33,012                        | 37,655                        | 41,584                        | 41,361            | 29,811                      | 40,898                        |     | (463)                      | -1.1%                              | (686)               | -1.7%                   |
| Apr   | 28,116                        | 30,002                        | 27,040                        | 31,585            | 28,523                      | 32,746                        |     | 1,160                      | 3.7%                               | 5,706               | 21.1%                   |
| May   | 25,242                        | 27,296                        | 29,244                        | 30,202            | 40,898                      | -                             |     |                            |                                    |                     |                         |
| Jun   | 37,996                        | 36,737                        | 38,369                        | 41,933            | 32,746                      | -                             |     |                            |                                    |                     |                         |
| Jul   | 24,039                        | 30,051                        | 32,945                        | 31,993            | -                           | -                             |     |                            |                                    |                     |                         |
| Aug   | 29,316                        | 37,575                        | 34,967                        | 37,554            | -                           | -                             |     |                            |                                    |                     |                         |
| Sep   | 33,227                        | 39,892                        | 39,859                        | 41,665            | -                           | -                             |     |                            |                                    |                     |                         |
| TOTAL | \$ 339,725                    | \$ 378,376                    | \$ 398,015                    | \$ 412,001        | \$<br>307,134               | \$<br>232,307                 | \$  | 3,653                      | 1.6%                               | \$<br>9,677         | 4.3%                    |