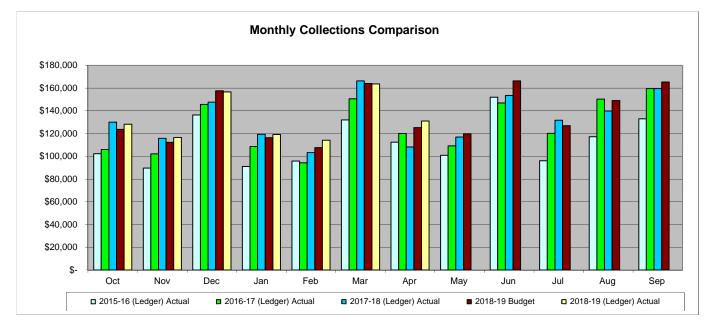

#### General Fund

General Purpose Sales Tax

| PY Comparison and Varianc | e Analysis |
|---------------------------|------------|
|---------------------------|------------|

|       | -            |              |              |              |              |    |          |              |           |              |              |
|-------|--------------|--------------|--------------|--------------|--------------|----|----------|--------------|-----------|--------------|--------------|
|       | 2015-16      | 2016-17      | 2017-18      | 2018-19      | 2018-19      |    | 2018-19  | Variance,    | Variance, | Variance, CY | Variance, CY |
|       | (Ledger)     | (Ledger)     | (Ledger)     | Budget       | Cash         |    | (Ledger) | Actual to    | Actual to | to PY        | to PY %      |
|       | Actual       | Actual       | Actual       | Buuger       | Receipts     |    | Actual   | Budget       | Budget %  | IO F T       | IOFT 70      |
| Oct   | \$ 102,297   | \$ 105,950   | \$ 130,060   | \$ 123,644   | \$ 139,866   | \$ | 128,174  | \$<br>4,530  | 3.7%      | \$ (1,886)   | -1.4%        |
| Nov   | 89,656       | 102,142      | 115,781      | 112,321      | 159,565      |    | 116,473  | 4,152        | 3.7%      | 692          | 0.6%         |
| Dec   | 136,322      | 145,669      | 147,582      | 157,576      | 128,174      |    | 156,667  | (909)        | -0.6%     | 9,085        | 6.2%         |
| Jan   | 91,001       | 108,602      | 119,321      | 116,396      | 116,473      |    | 119,242  | 2,846        | 2.4%      | (79)         | -0.1%        |
| Feb   | 95,820       | 94,295       | 103,271      | 107,687      | 156,667      |    | 114,088  | 6,401        | 5.9%      | 10,817       | 10.5%        |
| Mar   | 132,047      | 150,618      | 166,333      | 164,059      | 119,242      |    | 163,588  | (472)        | -0.3%     | (2,746)      | -1.7%        |
| Apr   | 112,463      | 120,008      | 108,157      | 125,285      | 114,088      |    | 130,981  | 5,695        | 4.5%      | 22,824       | 21.1%        |
| May   | 100,967      | 109,182      | 116,974      | 119,797      | 163,588      |    | -        |              |           |              |              |
| Jun   | 151,980      | 146,946      | 153,473      | 166,329      | 130,981      |    | -        |              |           |              |              |
| Jul   | 96,154       | 120,203      | 131,780      | 126,900      | -            |    | -        |              |           |              |              |
| Aug   | 117,263      | 150,298      | 139,866      | 148,961      | -            |    | -        |              |           |              |              |
| Sep   | 132,907      | 159,565      | 159,565      | 165,309      | -            |    | -        |              |           |              |              |
| TOTAL | \$ 1,358,877 | \$ 1,513,477 | \$ 1,592,163 | \$ 1,634,264 | \$ 1,228,644 | \$ | 929,213  | \$<br>22,245 | 2.5%      | \$ 38,708    | 4.3%         |
|       |              |              |              |              |              | •  |          |              |           |              |              |

| KEY TRENDS                                                                                                                                                                                                                                                                                                                                                                                                                                                                                                                                                                                                                                                                                                                                                                                                                                                                                |          |
|-------------------------------------------------------------------------------------------------------------------------------------------------------------------------------------------------------------------------------------------------------------------------------------------------------------------------------------------------------------------------------------------------------------------------------------------------------------------------------------------------------------------------------------------------------------------------------------------------------------------------------------------------------------------------------------------------------------------------------------------------------------------------------------------------------------------------------------------------------------------------------------------|----------|
| Description                                                                                                                                                                                                                                                                                                                                                                                                                                                                                                                                                                                                                                                                                                                                                                                                                                                                               | Analysis |
| The sales tax in Corinth is 8.25% for goods and services sold within the City's boundaries. The tax is collected by businesses making the sale and is remitted to the State Comptroller of Public Accounts on a monthly, and in some cases, quarterly basis. Of the 8.25%, the state retains 6.25% and distributes 1% to the City of Corinth, .25% to the Street Maintenance Sales Tax Fund, .25% to the Crime Control & Prevention District and .50% to the Economic Development Corporation. The State distributes tax proceeds to local entities within forty days following the period for which the tax is collected by businesses. As required by the Government Accounting Standards Board, sales tax is reported for the month it is collected by the vendor. June 2019 revenues are remitted to the City in August 2019. Sales Tax received in June represent April collections. |          |