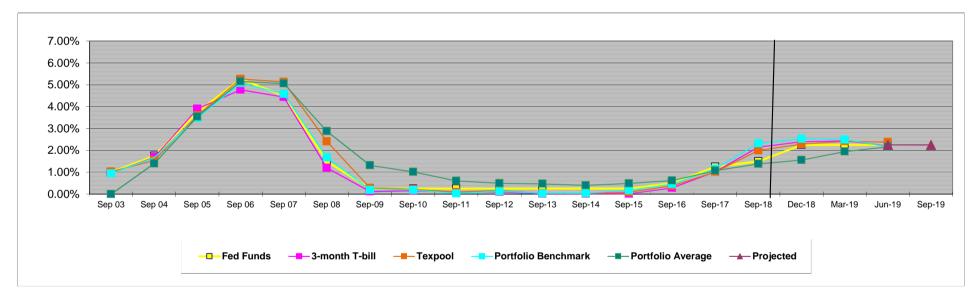

%  | 3.90%  | 4.77%  | 4.44%  | 1.20%  | 0.12%  | 0.15%  | 0.09%  | 0.10%  | 0.01%  | 0.02%  | 0.01%  | 0.28%  | 1.04%  | 2.15%  | 2.39%  | 2.44%     | 2.21%    |        |
| Texpool             | 1.03%  | 1.54%  | 3.60%  | 5.26%  | 5.13%  | 2.41%  | 0.28%  | 0.22%  | 0.09%  | 0.16%  | 0.04%  | 0.03%  | 0.09%  | 0.38%  | 1.02%  | 2.00%  | 2.29%  | 2.41%     | 2.38%    |        |
| Portfolio Benchmark | 0.95%  | 1.67%  | 3.48%  | 5.08%  | 4.58%  | 1.68%  | 0.20%  | 0.19%  | 0.04%  | 0.13%  | 0.04%  | 0.04%  | 0.17%  | 0.46%  | 1.16%  | 2.33%  | 2.53%  | 2.49%     | 2.17%    |        |
| Portfolio Average   | n/a    | 1.40%  | 3.54%  | 5.15%  | 5.06%  | 2.87%  | 1.32%  | 1.02%  | 0.61%  | 0.50%  | 0.47%  | 0.40%  | 0.49%  | 0.62%  | 1.07%  | 1.38%  | 1.56%  | 1.95%     | 2.16%    |        |



The Fed Fund target rate as of June 2019 is a range of 2.25% to 2.50%.

The median fed funds forecast for Q1 2019 is 2.25%. The FOMC is uncertain at this point, they may look at cutting rates due to an unexpected escalation in the trade war and the resultant global economic slowdow.

Source: Public Investor, First Southwest Asset Management, Inc.

### PORTFOLIO INTEREST ANALYSIS Fiscal Year 2017-2018

|            |           | City c    | of Corinth                  |           | Corinth Economic Development |           |              |          | Stre      | et Mainte | enance Sales | Tax      | <b>Corinth Crime Control &amp; Prevention</b> |           |          | vention       |
|------------|-----------|-----------|-----------------------------|-----------|--------------------------