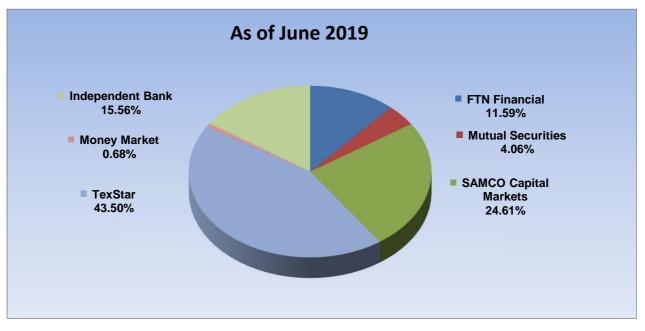

000  |
| Mutual Securities                   | 1,000,000     | 1,000,000     | 1,750,000     |
| SAMCO Capital Markets               | 10,327,910    | 10,327,910    | 10,625,000    |
| Total Broker/Dealer                 | \$ 18,577,910 | \$ 17,577,910 | \$ 17,375,000 |
| Managed Pools/ Depository Bank      |               |               |               |
| TexStar                             | \$ 21,695,826 | \$ 18,734,399 | \$ 18,771,026 |
| Money Market                        | 294,116       | 294,365       | 294,607       |
| Independent Bank                    | 5,714,108     | 9,971,167     | 6,714,949     |
| Total Managed Pools/Depository Bank | \$ 27,704,049 | \$ 28,999,931 | \$ 25,780,583 |
| Total Par Value:                    | \$ 46,281,959 | \$ 46,577,841 | \$ 43,155,583 |



To guard against default possibilities, and to promote diversification of bidders, business with any one issuer, or investment broker, is limited to forty (40%) percent of the total portfolio at any point in time. As shown in the table below, the portfolio adhered to this provision throughout the quarter.

| Performance<br>Indicators | Policy<br>Benchmark | Apr-19 | May-19 | Jun-19 |
|---------------------------|---------------------|--------|--------|--------|
| Highest Broker Percent <  | 40.00%              | 22.32% | 22.17% | 24.62% |

#### For Quarter Ending June 2019

Portfolio Summary By Maturity

| Maturity<br>Time Frame | Apr-19        | May-19        | Jun-19        |
|------------------------|---------------|---------------|---------------|
| 0-30 Days              | \$ 27,704