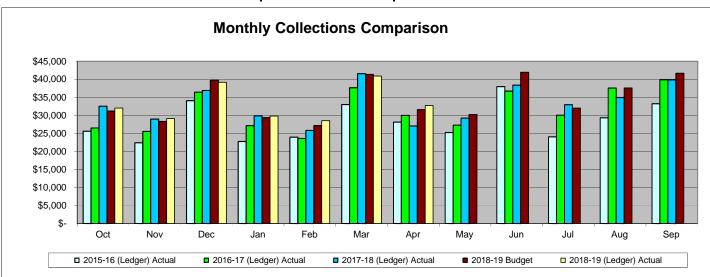

#### Street Maintenance Sales Tax Fund

**Street Maintenance Sales Tax** PY Comparison and Variance Analysis

|       | 2015-16<br>(Ledger)<br>Actual | 2016-17<br>(Ledger)<br>Actual | 2017-18<br>(Ledger)<br>Actual | 2018-19<br>Budget | 2018-19<br>Cash<br>Receipts | 2018-19<br>(Ledger)<br>Actual | Act | riance,<br>ual to<br>idget | Variance,<br>Actual to<br>Budget % | ariance,<br>7 to PY | Variance,<br>CY to PY % |
|-------|-------------------------------|-------------------------------|-------------------------------|-------------------|-----------------------------|-------------------------------|-----|----------------------------|------------------------------------|---------------------|-------------------------|
| Oct   | \$ 25,575                     | \$ 26,488                     | \$ 32,516                     | \$ 31,172         | \$<br>34,967                | \$<br>32,044                  | \$  | 872                        | 2.8%                               | \$<br>(471)         | -1.4%                   |
| Nov   | 22,414                        | 25,536                        | 28,946                        | 28,317            | 39,859                      | 29,119                        |     | 802                        | 2.8%                               | 173                 | 0.6%                    |
| Dec   | 34,081                        | 36,418                        | 36,896                        | 39,726            | 32,044                      | 39,167                        |     | (559)                      | -1.4%                              | 2,271               | 6.2%                    |
| Jan   | 22,751                        | 27,151                        | 29,831                        | 29,344            | 29,119                      | 29,811                        |     | 467                        | 1.6%                               | (20)                | -0.1%                   |
| Feb   | 23,955                        | 23,574                        | 25,818                        | 27,149            | 39,167                      | 28,523                        |     | 1,374                      | 5.1%                               | 2,704               | 10.5%                   |
| Mar   | 33,012                        | 37,655                        | 41,584                        | 41,361            | 29,811                      | 40,898                        |     | (463)                      | -1.1%                              | (686)               | -1.7%                   |
| Apr   | 28,116                        | 30,002                        | 27,040                        | 31,585            | 28,523                      | 32,746                        |     | 1,160                      | 3.7%                               | 5,706               | 21.1%                   |
| May   | 25,242                        | 27,296                        | 29,244                        | 30,202            | 40,898                      | -                             |     |                            |                                    |                     |                         |
| Jun   | 37,996                        | 36,737                        | 38,369                        | 41,933            | 32,746                      | -                             |     |                            |                                    |                     |                         |
| Jul   | 24,039                        | 30,051                        | 32,945                        | 31,993            | -                           | -                             |     |                            |                                    |                     |                         |
| Aug   | 29,316                        | 37,575                        | 34,967                        | 37,554            | -                           | -                             |     |                            |                                    |                     |                         |
| Sep   | 33,227                        | 39,892                        | 39,859                        | 41,665            | -                           | -                             |     |                            |                                    |                     |                         |
| TOTAL | \$ 339,725                    | \$ 378,376                    | \$ 398,015                    | \$ 412,001        | \$<br>307,134               | \$<br>232,307                 | \$  | 3,653                      | 1.6%                               | \$<br>9,677         | 4.3%                    |