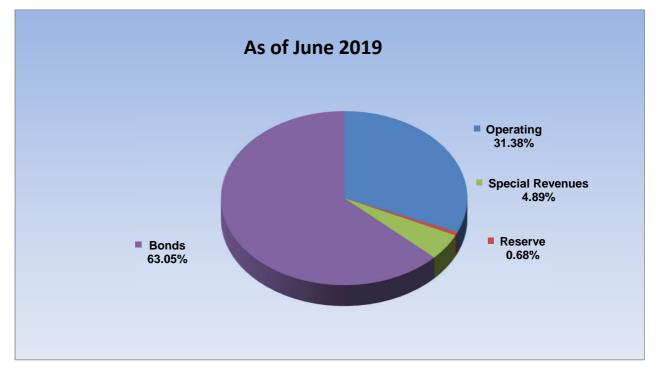

| 276    | 223    | 212    |
| Maturities <u>&lt;</u> 30 days <u>&gt;</u> | 5.00%               | 59.86% | 62.26% | 59.74% |

Note: The portfolio is below the benchmark for Weighted Average Maturity (WAM) and liquidity is 60% .

Portfolio Summary By Fund Type

| Fund Type               | Apr-19        | May-19        | Jun-19        |
|-------------------------|---------------|---------------|---------------|
| Operating               | \$ 13,080,149 | \$ 14,027,924 | \$ 13,541,794 |
| Debt Service Reserve    | 294,116       | 294,365       | 294,607       |
| Special Revenues        | 2,024,526     | 2,044,320     | 2,109,393     |
| Bond / Capital Projects | 30,883,169    | 30,211,232    | 27,209,789    |
|                         | \$ 46,281,959 | \$ 46,577,841 | \$ 43,155,583 |



As shown in the graph above, the investments in the portfolio are distributed by fund type. Preservation and safety of principal of these investments is the most important strategy. All investments shall be high quality securities with no perceived default risk. Market fluctuations will occur; however, by managing the weighted-average days to maturity (WAM) for each fund type, losses are minimized.

| Performance<br>Indicators                  | Policy<br>Benchmark  | Apr-19     | May-19     | Jun-19     |
|--------------------------------------------|----------------------|------------|------------|------------|
| WAM by Fund <u>&lt;</u>                    |                      |            |            |            |
| Operating                                  | 270 Days