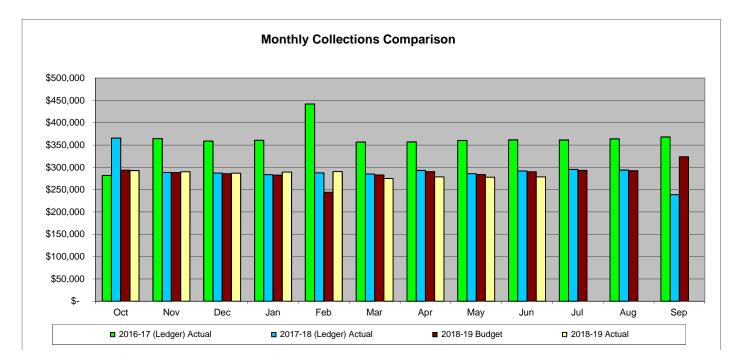

| -                          | -                             |                                  |                                    |                       |                         |
| Sep   | 367,989                       | 239,057                       | 323,398           | -                      | -                          | -                             |                                  |                                    |                       |                         |
| TOTAL | \$ 4,335,178                  | \$ 3,496,872                  | \$ 3,451,289      | \$ 1,648,315           | \$ 912,134                 | \$ 2,560,449                  | \$ 18,133                        | 0.7%                               | \$ (108,350)          | -4.1%                   |



| KEY TRENDS                                                      |                                                                                                                                                                               |
|-----------------------------------------------------------------|-------------------------------------------------------------------------------------------------------------------------------------------------------------------------------|
| Description:                                                    | Analysis                                                                                                                                                                      |
| of wastewater treated. Residential wastewater treatment charges