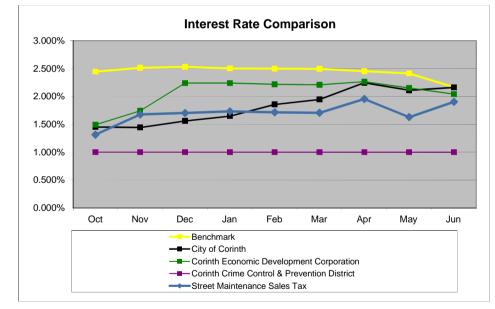

| 82,001    | 2.451%                       | 2.265%    | 3,778,349    | 7,229    | 2.451%    | 1.953%    | 985,178      | 1,865    | 2.451%                                        | 1.000%    | 441,733  | 356           |
| May        | 2.412%    | 2.110%    | 46,577,841                  | 81,137    | 2.412%                       | 2.150%    | 4,154,429    | 7,167    | 2.412%    | 1.629%    | 1,474,684    | 1,647    | 2.412%                                        | 1.000%    | 447,901  | 375           |
| Jun<br>Avg | 2.166%    | 2.162%    | 43,155,583<br>\$ 32,822,888 | 80,117    | 2.166%                       | 2.042%    | 1,252,665    | 7,069    | 2.166%    | 1.903%    | 1,287,048    | 1,976    | 2.166%                                        | 1.000%    | 431,451  | 368<br>\$ 352 |