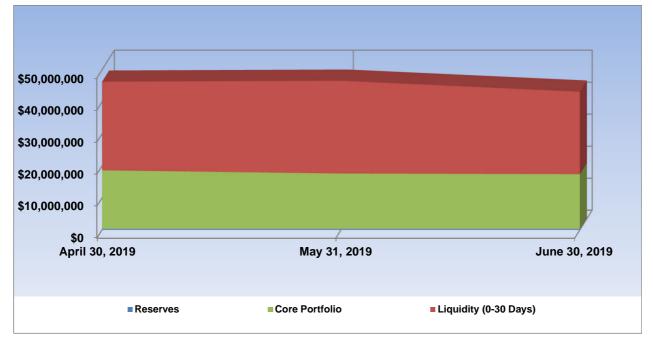

Apr-19        | May-19        | Jun-19        |
|------------------------|---------------|---------------|---------------|
| 0-30 Days              | \$ 27,704,049 | \$ 28,999,931 | \$ 25,780,583 |
| 31-90 Days             | -             | 250,000       | 750,000       |
| 91-180 Days            | 250,000       | 500,000       | -             |
| 181-270 Days           | 500,000       | 1,825,000     | 4,025,000     |
| 271-360 Days           | -             | 2,152,910     | 1,000,000     |
| 361-450 Days           | 3,977,910     | 875,000       | 875,000       |
| 451-540 Days           | 875,000       | 2,000,000     | 2,500,000     |
| 541 & Over             | 12,975,000    | 9,975,000     | 8,225,000     |
|                        | \$ 46,281,959 | \$ 46,577,841 | \$ 43,155,583 |



The risk of market price volatility is minimized through maturity diversification. The maturities on our investments are staggered over a series of three-month increments to provide cash flow based on the anticipated needs of the City. Liquidity is achieved by matching investment maturities with forecasted cash flow requirements and by investing in securities with active secondary markets. Short-term investment pools and money market funds provide daily liquidity and are utilized as a competitive yield alternative to fixed maturity investments.

| Performance<br>Indicators                  | Policy<br>Benchmark | Apr-19 | May-19 | Jun-19 |
|--------------------------------------------|---------------------|--------|--------|--------|
| Weighted Avg. Maturity <                   | 365 Day