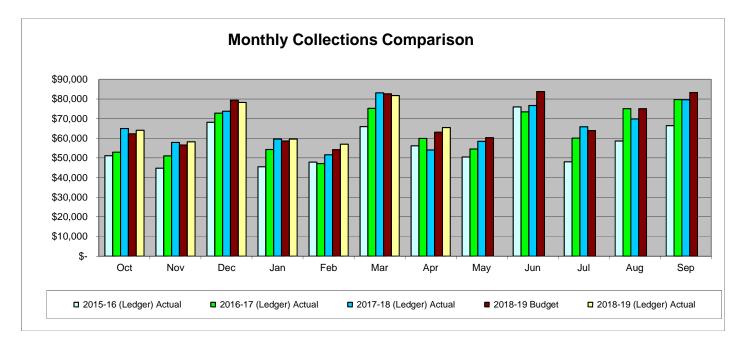

#### Corinth Economic Development Corporation

Schedule of Revenues & Expenditures - Budget vs Actual (Unaudited) For the Period Ended June 2019

|                                                                                                                                                                                                       |                                                                                   |                          | Current I                                                             | Fisc                       | al Year, 2018                                                              | -20 | 19                                                                            |                                                                            |    | Prior Year                                                     |  |
|-------------------------------------------------------------------------------------------------------------------------------------------------------------------------------------------------------|-----------------------------------------------------------------------------------|--------------------------|-----------------------------------------------------------------------|----------------------------|----------------------------------------------------------------------------|-----|-------------------------------------------------------------------------------|----------------------------------------------------------------------------|----|----------------------------------------------------------------|--|
|                                                                                                                                                                                                       | Budget<br>Y 2018-19                                                               | June<br>2019<br>9 Actual |                                                                       | Year-to-<br>Date<br>Actual |                                                                            |     | Y-T-D<br>Variance                                                             | Y-T-D<br>% of Budget                                                       |    |                                                                |  |
| RESOURCES<br>Sales Tax (.50¢)<br>Interest Income<br>Investment Income<br>Miscellaneous Income<br>Projective Incentive Default<br>Transfers In                                                         | \$<br>823,975<br>800<br>25,000<br>-<br>-<br>-                                     | \$                       | 65,489<br>61<br>6,447<br>-<br>-<br>-                                  | \$                         | 464,598<br>346<br>54,225<br>-<br>-<br>-                                    |     | (359,377)<br>(454)<br>29,225<br>-<br>-<br>-                                   | 56.4%<br>43.2%<br>216.9%<br>0.0%<br>0.0%<br>0.0%                           | \$ | 445,244<br>228<br>33,313<br>-<br>-<br>-                        |  |
| TOTAL ACTUAL RESOURCES                                                                                                                                                                                | 849,775                                                                           |                          | 71,997                                                                |                            | 519,169                                                                    |     | (330,606)                                                                     | 61.1%                                                                      |    | 478,785                                                        |  |
| Use of Fund Balance                                                                                                                                                                                   | 2,848,006                                                                         |                          | 2,899,357                                                             |                            | 2,769,414                                                                  |     |                                                                               | 0.0%                                                                       |    | -                                                              |  |
| TOTAL RESOURCES                                                                                                                                                                                       | \$<br>3,697,781                                                                   | \$                       | 2,971,354                                                             | \$                         | 3,288,583                                                                  |     |                                                                               | 88.9%                                                                      | \$ | 478,785                                                        |  |
| EXPENDITURES<br>Wages & Benefits<br>Professional Fees<br>Maintenance & Operations<br>Supplies<br>Utilities & Communication<br>Vehicles/Equipment & Fuel<br>Training<br>Capital Outlay<br>Debt Service | \$<br>139,999<br>145,419<br>315,081<br>6,500<br>2,278<br>-<br>30,633<br>2,952,671 | \$                       | 10,735<br>52,554<br>(49,920)<br>4,031<br>364<br>-<br>918<br>2,952,671 | \$                         | 102,618<br>115,251<br>102,716<br>5,032<br>1,177<br>-<br>8,235<br>2,952,671 | \$  | (37,381)<br>(30,168)<br>(212,365)<br>(1,468)<br>(1,101)<br>-<br>(22,398)<br>0 | 73.3%<br>79.3%<br>32.6%<br>77.4%<br>51.7%<br>0.0%<br>26.9%<br>0.0%<br>0.0% |    | 97,291<br>8,694<br>6,299<br>5,749<br>3,067<br>-<br>11,763<br>- |  |
| Transfers                                                                                                                                                                                             | 105,200                                                                           |                          | -                                                                     |                            | 883                                                                        |     | (104,317)                                                                     | 0.8%                                                                       |    | 308,925                                                        |  |
| TOTAL EXPENDITURES                                                                                                                                                                                    | <br>3,697,781                                                                     |                          | 2,971,354                                                             |                            | 3,288,583                                                                  |     | (409,198)                                                                     | 88.9%                                                                      |    | 441,789                                                        |  |
| EXCESS/(DEFICIT)                                                                                                                                                                                      | \$<br>-                                                                           | \$                       | -                                                                     | \$                         | -                                                                          |     |                                                                               |                                                                            | \$ | 36,996                                                         |  |

| KEY TRENDS |                                                                                                              |
|------------|--------------------------------------------------------------------------------------------------------------|
| Resources  | Expenditures                                                                                                 |
|            | <b>Transfer Out</b> includes \$883 to the Technology Replacement Fund for the future purchases of computers. |