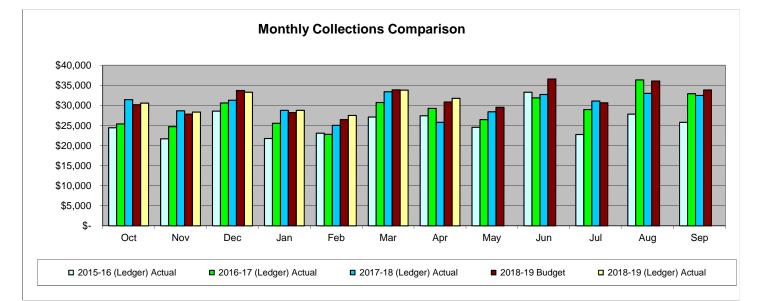

**City of Corinth Crime Control & Prevention Sales Tax Fund** Schedule of Revenues & Expenditures - Budget vs Actual (Unaudited) For the Period Ended June 2019

|                                                      |                        | Current                | Fisc | al Year, 2018              | -201 | 9                  |                      | Prior Year |                           |
|------------------------------------------------------|------------------------|------------------------|------|----------------------------|------|--------------------|----------------------|------------|---------------------------|
|                                                      | Budget<br>/ 2018-19    | June<br>2019<br>Actual |      | Year-to-<br>Date<br>Actual |      | Y-T-D<br>Variance  | Y-T-D<br>% of Budget |            | Jun-18<br>Y-T-D<br>Actual |
| RESOURCES<br>Sales Tax (.25¢)<br>Investment Interest | \$<br>378,175<br>1,500 | \$<br>31,822<br>337    | \$   | 214,320<br>3,041           | \$   | (163,855)<br>1,541 | 56.7%<br>202.7%      | \$         | 204,672<br>2,267          |
| TOTAL ACTUAL RESOURCES                               | 379,675                | 32,159                 |      | 217,361                    |      | (162,314)          | 57.2%                |            | 206,939                   |
| Use of Fund Balance                                  | -                      | 52,813                 |      | 63,112                     |      |                    | 0.00%                |            | -                         |
| TOTAL RESOURCES                                      | \$<br>379,675          | \$<br>84,971           | \$   | 280,474                    |      |                    | 73.9%                | \$         | 206,939                   |
| EXPENDITURES                                         |                        |                        |      |                            |      |                    |                      |            |                           |
| Wages & Benefits                                     | \$<br>168,235          | \$<br>13,487           | \$   | 125,732                    | \$   | (42,503)           | 74.7%                | \$         | 134,883                   |
| Maintenance & Operations                             | -                      | -                      |      | -                          |      | -                  | 0.00%                |            | -                         |
| Supplies                                             | 125                    | -                      |      | -                          |      | (125)              |                      |            | -                         |
| Capital Outlay                                       | 24,524                 | 17,434                 |      | 17,434                     |      | (7,090)            |                      |            | 5,249                     |
| Capital Leases                                       | <br>160,400            | 54,050                 |      | 137,307                    |      | (23,093)           | 85.6%                |            | 10,029                    |
| TOTAL EXPENDITURES                                   | 353,284                | 84,971                 |      | 280,474                    |      | (72,810)           | 79.4%                |            | 150,161                   |
| EXCESS/(DEFICIT)                                     | \$<br>26,391           | \$<br>-                | \$   | -                          |      |                    |                      | \$         | 56,778                    |

| KEY TRENDS                                                                                                                                                                                                                  |                                                                                                                                |
|-----------------------------------------------------------------------------------------------------------------------------------------------------------------------------------------------------------------------------|--------------------------------------------------------------------------------------------------------------------------------|
| Resources                                                                                                                                                                                                                   | Expenditures                                                                                                                   |
| <b>Sales Tax</b> - As required by the Government Accounting Standards<br>Board, sales tax is reported for the month it is collected by the vendor.<br>June 2019 revenues are remitted to the City in August 2019. Sales Tax | Wages & Benefits - The budget reflects funding for two full-time police officers.                                              |
| received in June represents April collections.                                                                                                                                                                              | <b>Capital Outlay</b> - The budget includes \$17,500 for Active Shooter equipment.                                             |
|                                                                                                                                                                                                                             | <b>Capital Leases</b> - The budget includes \$167,549 for the Enterprise Lease program for the replacement of patrol vehicles. |