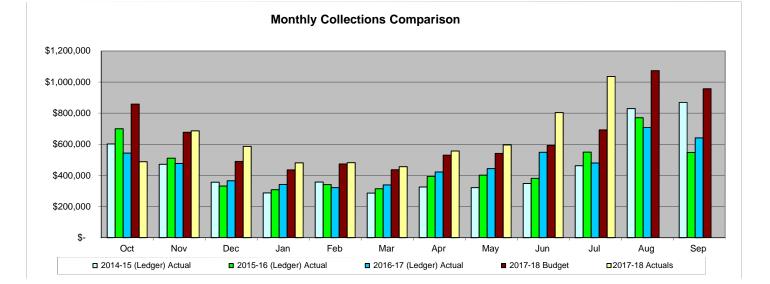

# Street Maintenance Sales Tax Fund

**Street Maintenance Sales Tax** PY Comparison and Variance Analysis

|       | 2014-15<br>(Ledger)<br>Actual | 2015-16<br>(Ledger)<br>Actual | 2016-17<br>(Ledger)<br>Actual |      | )17-18<br>udget | 2017-18<br>Cash<br>Receipts | (  | 2017-18<br>Ledger)<br>Actual | A  | ariance,<br>ctual to<br>Budget | Variance,<br>Actual to<br>Budget % | ariance,<br>Y to PY | Variance,<br>CY to PY % |
|-------|-------------------------------|-------------------------------|-------------------------------|------|-----------------|-----------------------------|----|------------------------------|----|--------------------------------|------------------------------------|---------------------|-------------------------|
| Oct   | \$ 22,390                     | \$ 25,575                     | \$ 26,488                     | \$   | 25,636          | \$<br>37,575                |    | 32,516                       | \$ | 6,880                          | 27%                                | \$<br>6,028         | 23%                     |
| Nov   | 19,921                        | 22,414                        | 25,536                        |      | 23,308          | 39,892                      |    | 28,946                       |    | 5,637                          | 24%                                | 3,410               | 13%                     |
| Dec   | 31,449                        | 34,081                        | 36,418                        |      | 35,116          | 32,516                      |    | 36,896                       |    | 1,780                          | 5%                                 | 478                 | 1%                      |
| Jan   | 21,176                        | 22,751                        | 27,151                        |      | 24,402          | 28,946                      |    | 29,831                       |    | 5,429                          | 22%                                | 2,680               | 10%                     |
| Feb   | 23,927                        | 23,955                        | 23,574                        |      | 24,727          | 36,896                      |    | 25,818                       |    | 1,091                          | 4%                                 | 2,244               | 10%                     |
| Mar   | 33,649                        | 33,012                        | 37,655                        |      | 35,952          | 29,831                      |    | 41,584                       |    | 5,632                          | 16%                                | 3,929               | 10%                     |
| Apr   | 27,857                        | 28,116                        | 30,002                        |      | 29,671          | 25,818                      |    | 27,040                       |    | (2,631)                        | -9%                                | (2,963)             | -10%                    |
| May   | 22,687                        | 25,242                        | 27,296                        |      | 25,884          | 41,584                      |    | 29,244                       |    | 3,360                          | 13%                                | 1,948               | 7%                      |
| Jun   | 33,775                        | 37,996                        | 36,737                        |      | 37,455          | 27,040                      |    |                              |    |                                |                                    |                     |                         |
| Jul   | 24,537                        | 24,039                        | 30,051                        |      | 27,019          | 29,244                      |    |                              |    |                                |                                    |                     |                         |
| Aug   | 24,261                        | 29,316                        | 37,575                        |      | 31,128          |                             |    |                              |    |                                |                                    |                     |                         |
| Sep   | 32,801                        | 33,227                        | 39,892                        |      | 36,414          |                             |    |                              |    |                                |                                    |                     |                         |
| TOTAL | \$ 318,430                    | \$ 339,725                    | \$ 378,376                    | \$ 3 | 356,711         | \$<br>329,341               | \$ | 251,874                      | \$ | 27,178                         | 12.1%                              | \$<br>17,754        | 7.6%                    |

| KEY TRENDS                                                                                                                                                                                                                                                                                                                                                                                                                                                                                                                                                                                                                                                                                                                                                                                                                                                                                                          |                                                                                                                                                                                                                                                                                                                                                                                                                                                                                                                                                                 |
|---------------------------------------------------------------------------------------------------------------------------------------------------------------------------------------------------------------------------------------------------------------------------------------------------------------------------------------------------------------------------------------------------------------------------------------------------------------------------------------------------------------------------------------------------------------------------------------------------------------------------------------------------------------------------------------------------------------------------------------------------------------------------------------------------------------------------------------------------------------------------------------------------------------------|-----------------------------------------------------------------------------------------------------------------------------------------------------------------------------------------------------------------------------------------------------------------------------------------------------------------------------------------------------------------------------------------------------------------------------------------------------------------------------------------------------------------------------------------------------------------|
| <b>Description</b><br>The sales tax in Corinth is 8.25% for goods and services sold within the City's boundaries. The tax is collected by businesses making the sale and is remitted to the State Comptroller of Public Accounts on a monthly, and in some cases, quarterly basis. Of the 8.25%, the state retains 6.25% and distributes 1% to the City of Corinth, .25% to the Street Maintenance Sales Tax Fund, .25% to the Crime Control & Prevention District and .50% to the Economic Development Corporation. The State distributes tax proceeds to local entities within forty days following the period for which the tax is collected by businesses.<br>As required by the Government Accounting Standards Board, sales tax is reported for the month it is collected by the vendor. July 2018 revenues are remitted to the City in September 2018. Sales Tax received in July represent May collections. | Analysis<br>The Street Maintenance Sales Tax revenue reflects a year-to-date<br>increase in collections compared to budgeted amounts.<br>Funds are deposited into the Street Maintenance Sales Tax Fund<br>and can only be used to repair and maintain existing city streets<br>(Chapter 327 of the Tax Code).<br>A special election was held on September 11, 2004 for the purpose<br>of adopting a local .25% sales and use tax in Corinth for Street<br>Maintenance. An election held on November 8, 2016 reauthorized<br>the tax for four additional years. |