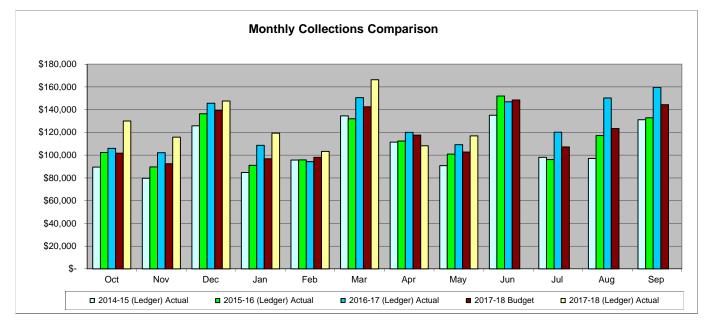

## General Fund

General Purpose Sales Tax

PY Comparison and Variance Analysis

|       | 2014-15         | 2015-16         | 2016-17         | 2017-18         | 2017-18         | 2017-18         | Variance,     | Variance, | `  | Variance CV           | Variance. CY |
|-------|-----------------|-----------------|-----------------|-----------------|-----------------|-----------------|---------------|-----------|----|-----------------------|--------------|
|       | (Ledger)        | (Ledger)        | (Ledger)        | Budget          | Cash            | (Ledger)        | Actual to     | Actual to | '  | Variance, CY<br>to PY | to PY %      |
|       | Actual          | Actual          | Actual          | Dudget          | Receipts        | Actual          | Budget        | Budget %  |    | 1011                  | 101170       |
| Oct   | \$<br>89,559    | \$<br>102,297   | \$<br>105,950   | \$<br>101,687   | \$<br>150,298   | \$<br>130,060   | \$<br>28,373  | 27.9%     | \$ | 24,110                | 22.8%        |
| Nov   | 79,682          | 89,656          | 102,142         | 92,456          | 159,565         | 115,781         | 23,325        | 25.2%     |    | 13,638                | 13.4%        |
| Dec   | 125,795         | 136,322         | 145,669         | 139,293         | 130,060         | 147,582         | 8,290         | 6.0%      |    | 1,914                 | 1.3%         |
| Jan   | 84,702          | 91,001          | 108,602         | 96,794          | 115,781         | 119,321         | 22,527        | 23.3%     |    | 10,719                | 9.9%         |
| Feb   | 95,707          | 95,820          | 94,295          | 98,084          | 147,582         | 103,271         | 5,187         | 5.3%      |    | 8,976                 | 9.5%         |
| Mar   | 134,593         | 132,047         | 150,618         | 142,609         | 119,321         | 166,333         | 23,724        | 16.6%     |    | 15,715                | 10.4%        |
| Apr   | 111,426         | 112,463         | 120,008         | 117,694         | 103,271         | 108,157         | (9,537)       | -8.1%     |    | (11,851)              | -9.9%        |
| May   | 90,745          | 100,967         | 109,182         | 102,672         | 166,333         | 116,974         | 14,302        | 13.9%     |    | 7,792                 | 7.1%         |
| Jun   | 135,097         | 151,980         | 146,946         | 148,570         | 108,157         |                 |               |           |    |                       |              |
| Jul   | 98,146          | 96,154          | 120,203         | 107,176         | 116,974         |                 |               |           |    |                       |              |
| Aug   | 97,043          | 117,263         | 150,298         | 123,473         |                 |                 |               |           |    |                       |              |
| Sep   | 131,200         | 132,907         | 159,565         | 144,440         |                 |                 |               |           |    |                       |              |
| TOTAL | \$<br>1,273,696 | \$<br>1,358,877 | \$<br>1,513,477 | \$<br>1,414,947 | \$<br>1,317,342 | \$<br>1,007,478 | \$<br>116,190 | 13.0%     | \$ | 71,013                | 7.6%         |

| KEY TRENDS                                                                                                                                                                                                                                                                                                                                                                                                                                                                                                                                                                                                                               |                                                                                                                                                                                                                                                                                                                                                                                                            |
|------------------------------------------------------------------------------------------------------------------------------------------------------------------------------------------------------------------------------------------------------------------------------------------------------------------------------------------------------------------------------------------------------------------------------------------------------------------------------------------------------------------------------------------------------------------------------------------------------------------------------------------|------------------------------------------------------------------------------------------------------------------------------------------------------------------------------------------------------------------------------------------------------------------------------------------------------------------------------------------------------------------------------------------------------------|
| Description                                                                                                                                                                                                                                                                                                                                                                                                                                                                                                                                                                                                                              | Analysis                                                                                                                                                                                                                                                                                                                                                                                                   |
| The sales tax in Corinth is 8.25% for goods and services sold within the City's boundaries. The tax is collected by businesses making the sale and is remitted to the State Comptroller of Public Accounts on a monthly, and in some cases, quarterly basis. Of the 8.25%, the state retains 6.25% and distributes 1% to the City of Corinth, .25% to the Street Maintenance Sales Tax Fund, .25% to the Crime Control & Prevention District and .50% to the Economic Development Corporation. The State distributes tax proceeds to local entities within forty days following the period for which the tax is collected by businesses. | As the second largest revenue source to the City's General Fund, sales<br>and use taxes are essential to the delivery of services to the<br>community. The General Fund sales tax revenue reflects a year-to-date<br>increase in collections compared to budgeted amounts.<br>Revenues are deposited into the City's General Fund and may be used<br>for any lawful purpose (Chapter 321 of the Tax Code). |
| As required by the Government Accounting Standards Board, sales tax is reported<br>for the month it is collected by the vendor. July 2018 revenues are remitted to the                                                                                                                                                                                                                                                                                                                                                                                                                                                                   |                                                                                                                                                                                                                                                                                                                                                                                                            |
| City in September 2018. Sales Tax received in July represent May collections.                                                                                                                                                                                                                                                                                                                                                                                                                                                                                                                                                            |                                                                                                                                                                                                                                                                                                                                                                                                            |