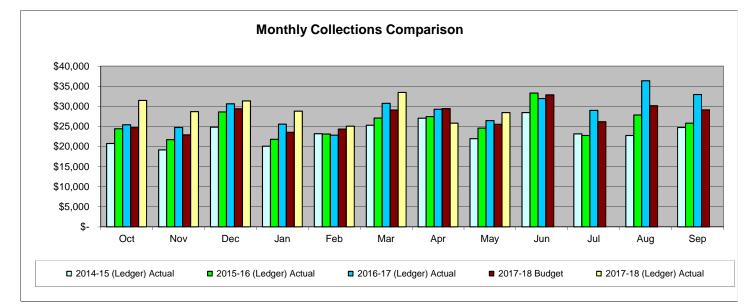

|                               |                                  |                                    |                       |                         |
| Sep   | 24,753                        | 25,825                        | 32,962                        | 29,120            |                             |                               |                                  |                                    |                       |                         |
| TOTAL | \$ 281,612                    | \$ 308,630                    | \$ 346,090                    | \$ 327,424        | \$ 302,458                  | \$ 233,108                    | \$ 24,015                        | 11.5%                              | \$ 17,313             | 8.0%                    |



| KEY TRENDS