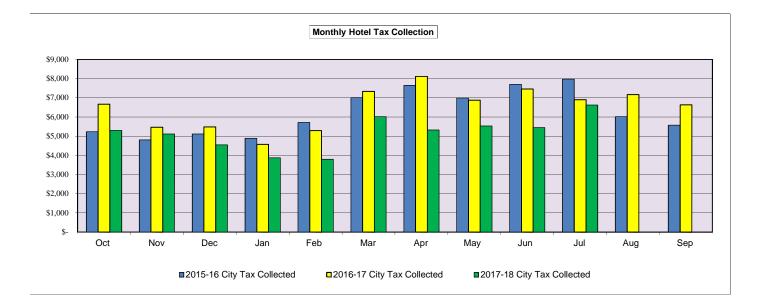

# Hotel Occupancy Tax Collection Report Comfort Inn & Suites

For the Period Ended July 2018

|        |           |               |           |     |    | Total   |    |         |    |         |    |          |            |          |    |          |      |         |
|--------|-----------|---------------|-----------|-----|----|---------|----|---------|----|---------|----|----------|------------|----------|----|----------|------|---------|
|        |           | Total         | Less      |     | Т  | axable  | Т  | axable  |    | Total   | С  | ity Tax  |            | %        |    |          |      |         |
|        | Occupancy | Gross         | Exemptio  | ns  | Re | evenues | Re | evenues | С  | ity Tax | C  | ollected | Date       | Change   |    | City Tax | Coll | ected   |
|        | Rate      | Sales         | & Allowan | ces | R  | eported |    | X 7%    |    | Due     | FY | 2017-18  | Received   | CY to PY | FY | 2016-17  | FY   | 2015-16 |
| Oct    | 53%       | \$<br>75,917  | \$ 2      | 280 | \$ | 75,637  | \$ | 5,295   | \$ | 5,295   | \$ | 5,295    | 11/21/2016 | -20.6%   | \$ | 6,667    | \$   | 5,230   |
| Nov    | 66%       | 73,289        | 2         | 292 |    | 72,997  |    | 5,110   |    | 5,110   |    | 5,110    | 12/20/2017 | -6.5%    |    | 5,463    |      | 4,802   |
| Dec    | 53%       | 64,928        |           | -   |    | 64,928  |    | 4,545   |    | 4,545   |    | 4,545    | 1/22/2018  | -17.0%   |    | 5,477    |      | 5,115   |
| Jan    | 49%       | 59,393        | 3,3       | 348 |    | 55,334  |    | 3,873   |    | 3,873   |    | 3,873    | 2/19/2018  | -15.3%   |    | 4,572    |      | 4,891   |
| Feb    | 47%       | 54,307        |           | 90  |    | 54,217  |    | 3,795   |    | 3,795   |    | 3,795    | 3/19/2018  | -28.3%   |    | 5,291    |      | 5,712   |
| Mar    | 59%       | 88,539        | 2,6       | 622 |    | 85,917  |    | 6,014   |    | 6,014   |    | 6,014    | 4/23/2018  | -18.0%   |    | 7,333    |      | 7,003   |
| Apr    | 53%       | 76,028        |           | -   |    | 76,028  |    | 5,322   |    | 5,322   |    | 5,322    | 5/21/2018  | -34.4%   |    | 8,113    |      | 7,647   |
| May    | 55%       | 78,971        |           | -   |    | 78,971  |    | 5,528   |    | 5,528   |    | 5,528    | 6/18/2018  | -19.5%   |    | 6,869    |      | 6,991   |
| Jun    | 62%       | 79,203        |           | -   |    | 79,203  |    | 5,544   |    | 5,544   |    | 5,444    | 7/20/2018  | -27.0%   |    | 7,459    |      | 7,699   |
| Jul    |           | 94,610        |           | -   |    | 94,610  |    | 6,623   |    | 6,623   |    | 6,623    | 8/20/2018  | -4.0%    |    | 6,900    |      | 7,973   |
| Aug    |           |               |           |     |    |         |    |         |    |         |    |          |            |          |    | 7,164    |      | 6,018   |
| Sep    |           |               |           |     |    |         |    |         |    |         |    |          |            |          |    | 6,631    |      | 5,573   |
| TOTALS |           | \$<br>745,186 | \$ 6,0    | 632 | \$ | 737,843 | \$ | 51,649  | \$ | 51,649  | \$ | 51,549   |            |          | \$ | 77,940   | \$   | 74,653  |

### **KEY TRENDS**

Description The City's Hotel Occupancy Tax is levied at 7% of room rental rates.