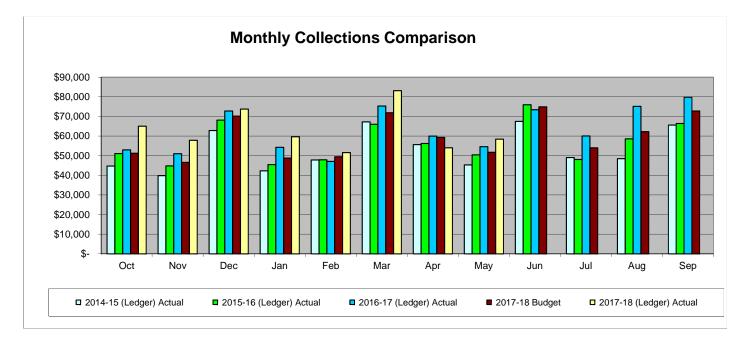

## General Fund

General Purpose Sales Tax

PY Comparison and Variance Analysis

|       | 2014-15         | 2015-16         | 2016-17         | 2017-18         | 2017-18         | 2017-18         | Variance,     | Variance, | `  | Variance CV           | Variance. CY |
|-------|-----------------|-----------------|-----------------|-----------------|-----------------|-----------------|---------------|-----------|----|-----------------------|--------------|
|       | (Ledger)        | (Ledger)        | (Ledger)        | Budget          | Cash            | (Ledger)        | Actual to     | Actual to | '  | Variance, CY<br>to PY | to PY %      |
|       | Actual          | Actual          | Actual          | Dudget          | Receipts        | Actual          | Budget        | Budget %  |    | 1011                  | 101170       |
| Oct   | \$<br>89,559    | \$<br>102,297   | \$<br>105,950   | \$<br>101,687   | \$<br>150,298   | \$<br>130,060   | \$<br>28,373  | 27.9%     | \$ | 24,110                | 22.8%        |
| Nov   | 79,682          | 89,656          | 102,142         | 92,456          | 159,565         | 115,781         | 23,325        | 25.2%     |    | 13,638                | 13.4%        |
| Dec   | 125,795         | 136,322         | 145,669         | 139,293         | 130,060         | 147,582         | 8,290         | 6.0%      |    | 1,914                 | 1.3%         |
| Jan   | 84,702          | 91,001          | 108,602         | 96,794          | 115,781         | 119,321         | 22,527        | 23.3%     |    | 10,719                | 9.9%         |
| Feb   | 95,707          | 95,820          | 94,295          | 98,084          | 147,582         | 103,271         | 5,187         | 5.3%      |    | 8,976                 | 9.5%         |
| Mar   | 134,593         | 132,047         | 150,618         | 142,609         | 119,321         | 166,333         | 23,724        | 16.6%     |    | 15,715                | 10.4%        |
| Apr   | 111,426         | 112,463         | 120,008         | 117,694         | 103,271         | 108,157         | (9,537)       | -8.1%     |    | (11,851)              | -9.9%        |
| May   | 90,745          | 100,967         | 109,182         | 102,672         | 166,333         | 116,974         | 14,302        | 13.9%     |    | 7,792                 | 7.1%         |
| Jun   | 135,097         | 151,980         | 146,946         | 148,570         | 108,157         |                 |               |           |    |                       |              |
| Jul   | 98,146          | 96,154          | 120,203         | 107,176         | 116,974         |                 |               |           |    |                       |              |
| Aug   | 97,043          | 117,263         | 150,298         | 123,473         |                 |                 |               |           |    |                       |              |
| Sep   | 131,200         | 132,907         | 159,565         | 144,440         |                 |                 |               |           |    |                       |              |
| TOTAL | \$<br>1,273,696 | \$<br>1,358,877 | \$<br>1,513,477 | \$<br>1,414,947 | \$<br>1,317,342 | \$<br>1,007,478 | \$<br>116,190 | 13.0%     | \$ | 71,013                | 7.6%         |

| KEY TRENDS                                                                                                                                                                                                                                                                                                                                                                                                                                                                                                                                                                                                                               |                                                                                                                                                                                                                                                                                                                                                                                                            |
|------------------------------------------------------------------------------------------------------------------------------------------------------------------------------------------------------------------------------------------------------------------------------------------------------------------------------------------------------------------------------------------------------------------------------------------------------------------------------------------------------------------------------------------------------------------------------------------------------------------------------------------|------------------------------------------------------------------------------------------------------------------------------------------------------------------------------------------------------------------------------------------------------------------------------------------------------------------------------------------------------------------------------------------------------------|
| Description                                                                                                                                                                                                                                                                                                                                                                                                                                                                                                                                                                                                                              | Analysis                                                                                                                                                                                                                                                                                                                                                                                                   |
| The sales tax in Corinth is 8.25% for goods and services sold within the City's boundaries. The tax is collected by businesses making the sale and is remitted to the State Comptroller of Public Accounts on a monthly, and in some cases, quarterly basis. Of the 8.25%, the state retains 6.25% and distributes 1% to the City of Corinth, .25% to the Street Maintenance Sales Tax Fund, .25% to the Crime Control & Prevention District and .50% to the Economic Development Corporation. The State distributes tax proceeds to local entities within forty days following the period for which the tax is collected by businesses. | As the second largest revenue source to the City's General Fund, sales<br>and use taxes are essential to the delivery of services to the<br>community. The General Fund sales tax revenue reflects a year-to-date<br>increase in collections compared to budgeted amounts.<br>Revenues are deposited into the City's General Fund and may be used<br>for any lawful purpose (Chapter 321 of the Tax Code). |
| As required by the Government Accounting Standards Board, sales tax is reported<br>for the month it is collected by the vendor. July 2018 revenues are remitted to the                                                                                                                                                                                                                                                                                                                                                                                                                                                                   |                                                                                                                                                                                                                                                                                                                                                                                                            |
| City in September 2018. Sales Tax received in July represent May collections.                                                                                                                                                                                                                                                                                                                                                                                                                                                                                                                                                            |                                                                                                                                                                                                                                                                                                                                                                                                            |