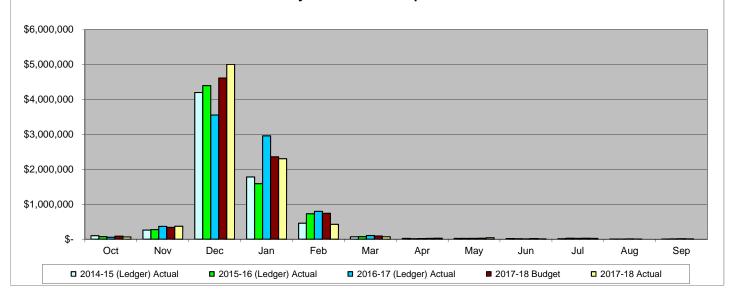

# City of Corinth General Fund

Schedule of Revenues & Expenditures - Budget vs Actual (Unaudited) For the Period Ended July 2018

|                                      | Current Fiscal Year, 2017-2018 |                      |    |                        |                            |            |    |                   | Prior Year           |                           |  |
|--------------------------------------|--------------------------------|----------------------|----|------------------------|----------------------------|------------|----|-------------------|----------------------|---------------------------|--|
|                                      |                                | Budget<br>FY 2017-18 |    | July<br>2018<br>Actual | Year-to-<br>Date<br>Actual |            |    | Y-T-D<br>Variance | Y-T-D<br>% of Budget | Jul-17<br>Y-T-D<br>Actual |  |
| <u>RESOURCES</u>                     |                                |                      |    |                        |                            |            |    |                   |                      |                           |  |
| Property Taxes                       | \$                             | 8,355,605            | \$ | 22,420                 | \$                         | 8,345,115  | \$ | (10,490)          | 99.9%                | \$ 7,921,312              |  |
| Delinquent Tax, Penalties & Interest |                                | 59,500               |    | 161                    |                            | 58,805     |    | (695)             | 98.8%                | 83,780                    |  |
| Sales Tax                            |                                | 1,430,981            |    | 121,588                |                            | 1,020,718  |    | (410,263)         | 71.3%                | 948,217                   |  |
| Franchise Fees                       |                                | 1,128,227            |    | 124,502                |                            | 785,121    |    | (343,106)         | 69.6%                | 730,849                   |  |
| Utility Fees                         |                                | 17,500               |    | 320                    |                            | 8,990      |    | (8,510)           | 51.4%                | 30,056                    |  |
| Traffic Fines & Forfeitures          |                                | 705,268              |    | 56,893                 |                            | 618,801    |    | (86,467)          | 87.7%                | 488,948                   |  |
| Development Fees & Permits           |                                | 751,334              |    | 48,565                 |                            | 603,106    |    | (148,228)         | 80.3%                | 790,869                   |  |
| Police Fees & Permits                |                                | 508,298              |    | 2,594                  |                            | 499,179    |    | (9,119)           | 98.2%                | - 369,848                 |  |
| Recreation Program Revenue           |                                | 164,874              |    | 32,371                 |                            | 165,455    |    | 581               | 100.4%               | 147,992                   |  |
| Fire Services                        |                                | 2,711,950            |    | 177,701                |                            | 2,231,519  |    | (480,431)         | 82.3%                | 2,108,066                 |  |
| Grants                               |                                | 58,883               |    | -                      |                            | -          |    | (58,883)          | 0.0%                 | -                         |  |
| Investment Income                    |                                | 37,000               |    | 10,405                 |                            | 103,361    |    | 66,361            | 279.4%               | 53,265                    |  |
| Miscellaneous                        |                                | 66,900               |    | 785                    |                            | 16,647     |    | (50,253)          | 24.9%                | - 28,991                  |  |
| Transfers In                         |                                | 913,173              |    | -                      |                            | 913,173    |    | -                 | 100.0%               | 910,330                   |  |
| TOTAL ACTUAL RESOURCES               |                                | 16,909,493           |    | 598,304                |                            | 15,369,991 |    | (1,539,502)       | 90.9%                | 14,612,522                |  |
| Use of Fund Balance                  |                                | 1,063,824            |    | 512,308                |                            | -          |    |                   | 0.0%                 | -                         |  |
| TOTAL RESOURCES                      | \$                             | 17,973,317           | \$ | 1,110,612              | \$                         | 15,369,991 | \$ | (1,539,502)       | 85.5%                | \$ 14,612,522             |  |
| EXPENDITURES                         |                                |                      |    |                        |                            |            |    |                   |                      |                           |  |
| Wages & Benefits                     |                                | 12,459,827           |    | 909,112                |                            | 9,628,897  |    | (2,830,930)       | 77.3%                | 8,822,063                 |  |
| Professional Fees                    |                                | 1,384,854            |    | 64,366                 |                            | 896,321    |    | (488,533)         | 64.7%                | 772,606                   |  |
| Maintenance & Operations             |                                | 832,215              |    | 22,240                 |                            | 549,500    |    | (282,715)         | 66.0%                | 476,137                   |  |
| Supplies                             |                                | 421,437              |    | 12,779                 |                            | 239,316    |    | (182,121)         | 56.8%                | 262,708                   |  |
| Utilities & Communications           |                                | 638,403              |    | 46,313                 |                            | 454,308    |    | (184,095)         | 71.2%                | 540,070                   |  |
| Vehicles/Equipment & Fuel            |                                | 318,268              |    | 20,884                 |                            | 248,098    |    | (70,170)          | 78.0%                | 269,418                   |  |
| Training                             |                                | 132,189              |    | 10,574                 |                            | 74,881     |    | (57,308)          | 56.6%                | 67,355                    |  |
| Capital Outlay                       |                                | 846,905              |    | 24,343                 |                            | 683,814    |    | (163,091)         | 80.7%                | 74,523                    |  |
| Transfer Out                         |                                | 939,219              |    | -                      |                            | 939,219    |    | -                 | 100.0%               | -                         |  |
| TOTAL EXPENDITURES                   |                                | 17,973,317           |    | 1,110,612              |                            | 13,714,353 |    | (4,258,964)       | 76.3%                | 11,284,880                |  |
| EXCESS/(DEFICIT)                     | \$                             | -                    | \$ | -                      | \$                         | 1,655,638  | \$ | 2,719,462         |                      | \$ 3,327,642              |  |

| KEY TRENDS                                                                                                                                                                                                                                                                                                                                                                        |                                                                                                                                                                                                                                                                         |
|-----------------------------------------------------------------------------------------------------------------------------------------------------------------------------------------------------------------------------------------------------------------------------------------------------------------------------------------------------------------------------------|-------------------------------------------------------------------------------------------------------------------------------------------------------------------------------------------------------------------------------------------------------------------------|
| Resources                                                                                                                                                                                                                                                                                                                                                                         | Expenditures                                                                                                                                                                                                                                                            |
| Property Taxes are received primarily in December & January                                                                                                                                                                                                                                                                                                                       | Transfer Out includes \$447,620 from the Fire Department to the                                                                                                                                                                                                         |
| and become delinquent February 1st.                                                                                                                                                                                                                                                                                                                                               | Vehicle Replacement Fund for the future purchases of vehicles and                                                                                                                                                                                                       |
| <b>Sales Tax -</b> As required by the Government Accounting Standards<br>Board, sales tax is reported for the month it is collected by the vendor.<br>July 2018 revenues are remitted to the City in September 2018. Sales<br>Tax received in July represents May collections.                                                                                                    | equipment, \$23,295 to the General Fund Vehicle Replacement<br>Fund for the Enterprise Fleet Replacement Program, \$123,002 to<br>the Tech Replacement Fund for the future purchases of computers,<br>\$297,177 cost allocation to the Utility Fund and \$48,125 to the |
| <b>Franchise Fees</b> - Oncor and Atmos franchise payments represent half of the total franchise taxes budgeted. Oncor remits payments on a quarterly basis. Atmos franchise payments are received annually, typically in January or February.                                                                                                                                    | General Capital Project Fund for INCODE upgrade.                                                                                                                                                                                                                        |
| Recreation revenue includes special events, facility rentals and<br>summer camp programs. Summer camp registration starts April 1st.<br>Transfer In includes \$101,673 from the Water/Wastewater Fund for the<br>HOA Water Contracts, \$677,924 cost allocation from the Utility Fund,<br>\$50,534 cost allocation from Storm Drainage and \$83,042 from<br>Economic Development. |                                                                                                                                                                                                                                                                         |