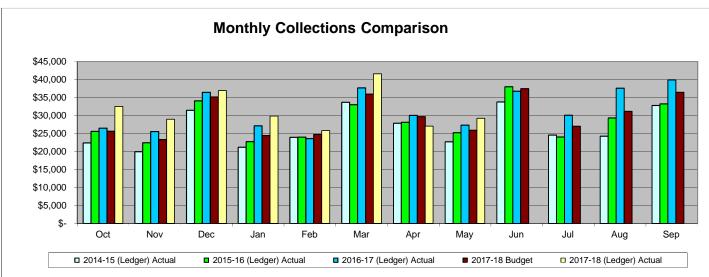

# Street Maintenance Sales Tax Fund

**Street Maintenance Sales Tax** PY Comparison and Variance Analysis

|       | 2014-15<br>(Ledger)<br>Actual | 2015-16<br>(Ledger)<br>Actual | 2016-17<br>(Ledger)<br>Actual |      | )17-18<br>udget | 2017-18<br>Cash<br>Receipts | (  | 2017-18<br>Ledger)<br>Actual | A  | ariance,<br>ctual to<br>Budget | Variance,<br>Actual to<br>Budget % | ariance,<br>Y to PY | Variance,<br>CY to PY % |
|-------|-------------------------------|-------------------------------|-------------------------------|------|-----------------|-----------------------------|----|------------------------------|----|--------------------------------|------------------------------------|---------------------|-------------------------|
| Oct   | \$ 22,390                     | \$ 25,575                     | \$ 26,488                     | \$   | 25,636          | \$<br>37,575                |    | 32,516                       | \$ | 6,880                          | 27%                                | \$<br>6,028         | 23%                     |
| Nov   | 19,921                        | 22,414                        | 25,536                        |      | 23,308          | 39,892                      |    | 28,946                       |    | 5,637                          | 24%                                | 3,410               | 13%                     |
| Dec   | 31,449                        | 34,081                        | 36,418                        |      | 35,116          | 32,516                      |    | 36,896                       |    | 1,780                          | 5%                                 | 478                 | 1%                      |
| Jan   | 21,176                        | 22,751                        | 27,151                        |      | 24,402          | 28,946                      |    | 29,831                       |    | 5,429                          | 22%                                | 2,680               | 10%                     |
| Feb   | 23,927                        | 23,955                        | 23,574                        |      | 24,727          | 36,896                      |    | 25,818                       |    | 1,091                          | 4%                                 | 2,244               | 10%                     |
| Mar   | 33,649                        | 33,012                        | 37,655                        |      | 35,952          | 29,831                      |    | 41,584                       |    | 5,632                          | 16%                                | 3,929               | 10%                     |
| Apr   | 27,857                        | 28,116                        | 30,002                        |      | 29,671          | 25,818                      |    | 27,040                       |    | (2,631)                        | -9%                                | (2,963)             | -10%                    |
| May   | 22,687                        | 25,242                        | 27,296                        |      | 25,884          | 41,584                      |    | 29,244                       |    | 3,360                          | 13%                                | 1,948               | 7%                      |
| Jun   | 33,775                        | 37,996                        | 36,737                        |      | 37,455          | 27,040                      |    |                              |    |                                |                                    |                     |                         |
| Jul   | 24,537                        | 24,039                        | 30,051                        |      | 27,019          | 29,244                      |    |                              |    |                                |                                    |                     |                         |
| Aug   | 24,261                        | 29,316                        | 37,575                        |      | 31,128          |                             |    |                              |    |                                |                                    |                     |                         |
| Sep   | 32,801                        | 33,227                        | 39,892                        |      | 36,414          |                             |    |                              |    |                                |                                    |                     |                         |
| TOTAL | \$ 318,430                    | \$ 339,725                    | \$ 378,376                    | \$ 3 | 356,711         | \$<br>329,341               | \$ | 251,874                      | \$ | 27,178                         | 12.1%                              | \$<br>17,754        | 7.6%                    |

| KEY TRENDS                                                                                                                                                                                                                                                                                                                                                                                                                                                                                                                                                                                                                                                                                                                                                                                                                                                                                                          |                                                                                                                                                                                                                                                                                                                                                                                                                                                                                                                                                                 |
|---------------------------------------------------------------------------------------------------------------------------------------------------------------------------------------------------------------------------------------------------------------------------------------------------------------------------------------------------------------------------------------------------------------------------------------------------------------------------------------------------------------------------------------------------------------------------------------------------------------------------------------------------------------------------------------------------------------------------------------------------------------------------------------------------------------------------------------------------------------------------------------------------------------------|-----------------------------------------------------------------------------------------------------------------------------------------------------------------------------------------------------------------------------------------------------------------------------------------------------------------------------------------------------------------------------------------------------------------------------------------------------------------------------------------------------------------------------------------------------------------|
| <b>Description</b><br>The sales tax in Corinth is 8.25% for goods and services sold within the City's boundaries. The tax is collected by businesses making the sale and is remitted to the State Comptroller of Public Accounts on a monthly, and in some cases, quarterly basis. Of the 8.25%, the state retains 6.25% and distributes 1% to the City of Corinth, .25% to the Street Maintenance Sales Tax Fund, .25% to the Crime Control & Prevention District and .50% to the Economic Development Corporation. The State distributes tax proceeds to local entities within forty days following the period for which the tax is collected by businesses.<br>As required by the Government Accounting Standards Board, sales tax is reported for the month it is collected by the vendor. July 2018 revenues are remitted to the City in September 2018. Sales Tax received in July represent May collections. | Analysis<br>The Street Maintenance Sales Tax revenue reflects a year-to-date<br>increase in collections compared to budgeted amounts.<br>Funds are deposited into the Street Maintenance Sales Tax Fund<br>and can only be used to repair and maintain existing city streets<br>(Chapter 327 of the Tax Code).<br>A special election was held on September 11, 2004 for the purpose<br>of adopting a local .25% sales and use tax in Corinth for Street<br>Maintenance. An election held on November 8, 2016 reauthorized<br>the tax for four additional years. |