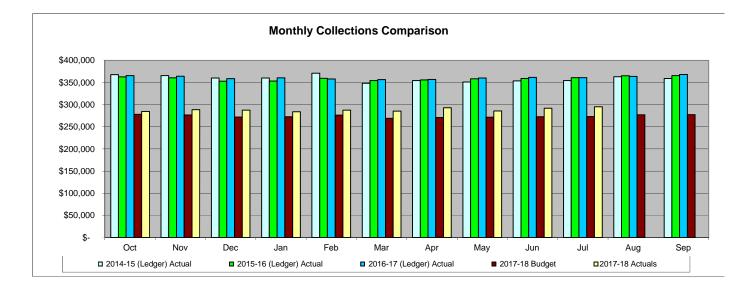

# Hotel Occupancy Tax Collection Report Comfort Inn & Suites

For the Period Ended July 2018

|        |           |               |           |     |    | Total   |    |         |    |         |    |          |            |          |    |          |      |         |
|--------|-----------|---------------|-----------|-----|----|---------|----|---------|----|---------|----|----------|------------|----------|----|----------|------|---------|
|        |           | Total         | Less      |     | Т  | axable  | Т  | axable  |    | Total   | С  | ity Tax  |            | %        |    |          |      |         |
|        | Occupancy | Gross         | Exemptio  | ns  | Re | evenues | Re | evenues | С  | ity Tax | C  | ollected | Date       | Change   |    | City Tax | Coll | ected   |
|        | Rate      | Sales         | & Allowan | ces | R  | eported |    | X 7%    |    | Due     | FY | 2017-18  | Received   | CY to PY | FY | 2016-17  | FY   | 2015-16 |
| Oct    | 53%       | \$<br>75,917  | \$ 2      | 280 | \$ | 75,637  | \$ | 5,295   | \$ | 5,295   | \$ | 5,295    | 11/21/2016 | -20.6%   | \$ | 6,667    | \$   | 5,230   |
| Nov    | 66%       | 73,289        | 2         | 292 |    | 72,997  |    | 5,110   |    | 5,110   |    | 5,110    | 12/20/2017 | -6.5%    |    | 5,463    |      | 4,802   |
| Dec    | 53%       | 64,928        |           | -   |    | 64,928  |    | 4,545   |    | 4,545   |    | 4,545    | 1/22/2018  | -17.0%   |    | 5,477    |      | 5,115   |
| Jan    | 49%       | 59,393        | 3,3       | 348 |    | 55,334  |    | 3,873   |    | 3,873   |    | 3,873    | 2/19/2018  | -15.3%   |    | 4,572    |      | 4,891   |
| Feb    | 47%       | 54,307        |           | 90  |    | 54,217  |    | 3,795   |    | 3,795   |    | 3,795    | 3/19/2018  | -28.3%   |    | 5,291    |      | 5,712   |
| Mar    | 59%       | 88,539        | 2,6       | 622 |    | 85,917  |    | 6,014   |    | 6,014   |    | 6,014    | 4/23/2018  | -18.0%   |    | 7,333    |      | 7,003   |
| Apr    | 53%       | 76,028        |           | -   |    | 76,028  |    | 5,322   |    | 5,322   |    | 5,322    | 5/21/2018  | -34.4%   |    | 8,113    |      | 7,647   |
| May    | 55%       | 78,971        |           | -   |    | 78,971  |    | 5,528   |    | 5,528   |    | 5,528    | 6/18/2018  | -19.5%   |    | 6,869    |      | 6,991   |
| Jun    | 62%       | 79,203        |           | -   |    | 79,203  |    | 5,544   |    | 5,544   |    | 5,444    | 7/20/2018  | -27.0%   |    | 7,459    |      | 7,699   |
| Jul    |           | 94,610        |           | -   |    | 94,610  |    | 6,623   |    | 6,623   |    | 6,623    | 8/20/2018  | -4.0%    |    | 6,900    |      | 7,973   |
| Aug    |           |               |           |     |    |         |    |         |    |         |    |          |            |          |    | 7,164    |      | 6,018   |
| Sep    |           |               |           |     |    |         |    |         |    |         |    |          |            |          |    | 6,631    |      | 5,573   |
| TOTALS |           | \$<br>745,186 | \$ 6,0    | 632 | \$ | 737,843 | \$ | 51,649  | \$ | 51,649  | \$ | 51,549   |            |          | \$ | 77,940   | \$   | 74,653  |

### **KEY TRENDS**

Description The City's Hotel Occupancy Tax is levied at 7% of room rental rates.