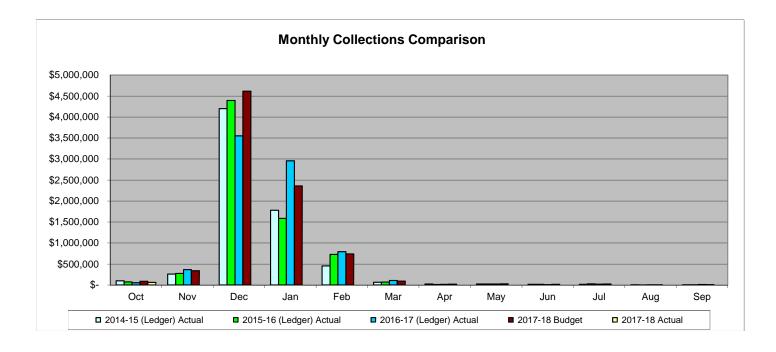

# **General Fund**

**Property Tax**PY Comparison and Variance Analysis

|       | 2014-15      | 2015-16      | 2016-17      | 2017-18         | 2017-18      | Variance,      | Variance, | \/: | ariance. | Variance,  |
|-------|--------------|--------------|--------------|-----------------|--------------|----------------|-----------|-----|----------|------------|
|       | (Ledger)     | (Ledger)     | (Ledger)     | Budget          | Actual       | Actual to      | Actual to |     | to PY    | CY to PY % |
|       | Actual       | Actual       | Actual       | Buugei          | Actual       | Budget         | Budget %  | C   | 1 10 F 1 | CTIOPT %   |
| Oct   | \$ 102,508   | \$ 74,226    | \$ 57,139    | \$<br>89,587    | \$<br>64,300 | \$<br>(25,287) | -28.2%    | \$  | 7,161    | 12.5%      |
| Nov   | 263,699      | 277,233      | 368,409      | 341,281         | -            |                |           |     |          |            |
| Dec   | 4,201,374    | 4,396,109    | 3,555,437    | 4,618,204       | -            |                |           |     |          |            |
| Jan   | 1,780,466    | 1,588,480    | 2,957,436    | 2,359,974       | -            |                |           |     |          |            |
| Feb   | 457,322      | 729,582      | 797,112      | 743,067         | -            |                |           |     |          |            |
| Mar   | 69,529       | 72,713       | 108,295      | 93,748          | -            |                |           |     |          |            |
| Apr   | 26,041       | 13,588       | 18,065       | 21,975          | -            |                |           |     |          |            |
| May   | 24,927       | 25,310       | 25,033       | 28,483          | -            |                |           |     |          |            |
| Jun   | 19,975       | 16,432       | 11,668       | 18,402          | -            |                |           |     |          |            |
| Jul   | 16,617       | 30,395       | 22,718       | 26,306          | -            |                |           |     |          |            |
| Aug   | 1,671        | 4,843        | 8,649        | 5,564           | -            |                |           |     |          |            |
| Sep   | 800          | 8,170        | 15,839       | 9,016           | -            |                |           |     |          |            |
| TOTAL | \$ 6,964,929 | \$ 7,237,081 | \$ 7,945,800 | \$<br>8,355,605 | \$<br>64,300 | \$<br>(25,287) | -28.2%    | \$  | 7,161    | 12.5%      |

| KEY TRENDS Description:                                                                                                                                                                                                                                                                                                                           | Analysis                                                                                              |
|---------------------------------------------------------------------------------------------------------------------------------------------------------------------------------------------------------------------------------------------------------------------------------------------------------------------------------------------------|-------------------------------------------------------------------------------------------------------|
| The ad valorem (property tax) accounts for the largest source of revenue for the General Fund. Property tax is dependent on two variables: appraised value and the tax rate. The property tax rate is \$.53686 per \$100 valuation and is collected by the Denton County Tax Office. Denton County remits payment to the city on a monthly basis. | The city estimates 100% collection rate. The majority of taxes are collected in December and January. |