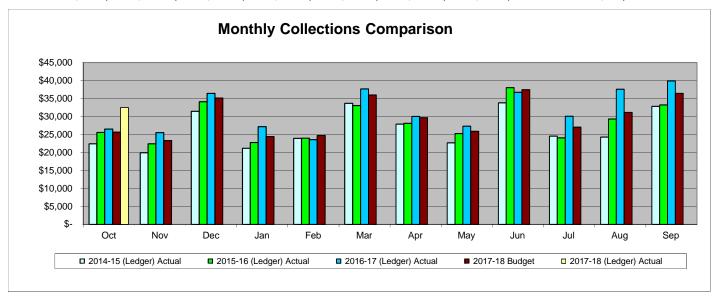

# **Economic Development Sales Tax**

PY Comparison and Variance Analysis

|       | 2014-15<br>(Ledger) | 2015-16<br>(Ledger) | 2016-17<br>(Ledger) | 2017-18<br>Budget | 2017-18<br>Cash | 2017-18<br>(Ledger) | Variance,<br>Actual to | Variance,<br>Actual to | Variance,<br>CY to PY | Variance,<br>CY to PY % |
|-------|---------------------|---------------------|---------------------|-------------------|-----------------|---------------------|------------------------|------------------------|-----------------------|-------------------------|
|       | Actual              | Actual              | Actual              | 9                 | Receipts        | Actual              | Budget                 | Budget %               |                       |                         |
| Oct   | \$ 44,779           | \$ 51,148           | \$ 52,974           | \$ 52,621         | \$ 75,148       | \$ 65,029           | \$ 12,408              | 23.6%                  | \$ 12,055             | 22.8%                   |
| Nov   | 39,840              | 44,827              | 51,070              | 47,843            | 79,781          | -                   |                        |                        |                       |                         |
| Dec   | 62,897              | 68,160              | 72,833              | 72,080            | 65,029          | -                   |                        |                        |                       |                         |
| Jan   | 42,350              | 45,500              | 54,300              | 50,088            | -               | -                   |                        |                        |                       |                         |
| Feb   | 47,853              | 47,909              | 47,147              | 50,756            | -               | -                   |                        |                        |                       |                         |
| Mar   | 67,295              | 66,022              | 75,308              | 73,796            | -               | -                   |                        |                        |                       |                         |
| Apr   | 55,712              | 56,230              | 60,003              | 60,904            | =               | =                   |                        |                        |                       |                         |
| May   | 45,372              | 50,483              | 54,590              | 53,130            | -               | -                   |                        |                        |                       |                         |
| Jun   | 67,547              | 75,989              | 73,472              | 76,881            | -               | -                   |                        |                        |                       |                         |
| Jul   | 49,072              | 48,076              | 60,100              | 55,461            | -               | -                   |                        |                        |                       |                         |
| Aug   | 48,521              | 58,630              | 75,148              | 63,894            | -               | -                   |                        |                        |                       |                         |
| Sep   | 65,599              | 66,452              | 79,781              | 74,744            | =               | =                   |                        |                        |                       |                         |
| TOTAL | \$ 636,837          | \$ 679,427          | \$ 756,725          | \$ 732,198        | \$ 219,958      | \$ 65,029           | \$ 12,408              | 23.6%                  | \$ 12,055             | 22.8%                   |

As required by the Government Accounting Standards Board, sales tax is reported for the month it is collected by the vendor. October 2017 revenues are remitted to the City in December 2017. Sales Tax received in October represents August collections.

# **Analysis**

The EDC Sales Tax revenue reflects a year-to-date increase in collections compared to the budgeted amounts.

Revenues are deposited into the Economic Development Corporation Fund and must be used on behalf of the city in carrying out programs related to a wide variety of projects including public parks and business development (Tex.Rev.Civ.St. art 5190.6-the Development Corporation Act of 1979).