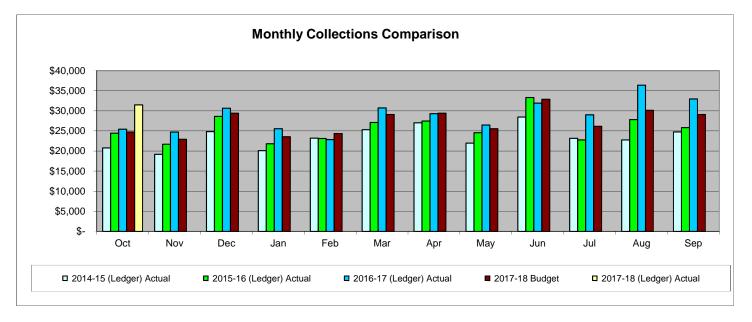

# **Crime Control & Prevention Sales Tax**

PY Comparison and Variance Analysis

|       | (Ledger) (Ledger) (L<br>Actual Actual |         | 2016-17<br>Ledger)<br>Actual | 2017-18<br>Budget | 2017-18<br>Cash<br>Receipts | (             | 2017-18<br>Ledger)<br>Actual | Variance,<br>Actual to<br>Budget | Variance,<br>Actual to<br>Budget % | /ariance,<br>CY to PY | Variance,<br>CY to PY % |             |       |
|-------|---------------------------------------|---------|------------------------------|-------------------|-----------------------------|---------------|------------------------------|----------------------------------|------------------------------------|-----------------------|-------------------------|-------------|-------|
| Oct   | \$                                    | 20,786  | \$<br>24,447                 | \$                | 25,436                      | \$<br>24,722  | \$<br>36,388                 | \$                               | 31,487                             | \$<br>6,765           | -27.4%                  | \$<br>6,051 | 23.8% |
| Nov   |                                       | 19,194  | 21,722                       |                   | 24,747                      | 22,924        | 32,962                       |                                  | -                                  |                       |                         |             |       |
| Dec   |                                       | 24,840  | 28,612                       |                   | 30,662                      | 29,414        | 31,487                       |                                  | -                                  |                       |                         |             |       |
| Jan   |                                       | 20,093  | 21,807                       |                   | 25,578                      | 23,565        | -                            |                                  | -                                  |                       |                         |             |       |
| Feb   |                                       | 23,207  | 23,118                       |                   | 22,837                      | 24,371        | -                            |                                  | -                                  |                       |                         |             |       |
| Mar   |                                       | 25,312  | 27,117                       |                   | 30,751                      | 29,097        | -                            |                                  | -                                  |                       |                         |             |       |
| Apr   |                                       | 27,052  | 27,466                       |                   | 29,306                      | 29,439        | -                            |                                  | -                                  |                       |                         |             |       |
| May   |                                       | 21,974  | 24,586                       |                   | 26,479                      | 25,561        | -                            |                                  | -                                  |                       |                         |             |       |
| Jun   |                                       | 28,471  | 33,316                       |                   | 31,938                      | 32,887        | -                            |                                  | -                                  |                       |                         |             |       |
| Jul   |                                       | 23,162  | 22,775                       |                   | 29,008                      | 26,178        | -                            |                                  | -                                  |                       |                         |             |       |
| Aug   |                                       | 22,769  | 27,841                       |                   | 36,388                      | 30,145        | -                            |                                  | -                                  |                       |                         |             |       |
| Sep   |                                       | 24,753  | 25,825                       |                   | 32,962                      | 29,120        | -                            |                                  | -                                  |                       |                         |             |       |
| TOTAL | \$                                    | 281,612 | \$<br>308,630                | \$                | 346,090                     | \$<br>327,424 | \$<br>100,837                | \$                               | 31,487                             | \$<br>6,765           | 27.4%                   | \$<br>6,051 | 23.8% |

As required by the Government Accounting Standards Board, sales tax is reported for the month it is collected by the vendor. October 2017 revenues are remitted to the City in December 2017. Sales Tax received in October represent August collections.

# **Analysis**

The Crime Control & Prevention Sales Tax revenue reflects a year-to-date increase in collections compared to the budgeted amounts.

Funds are deposited into the Crime Control & Prevention District Fund and may be used to finance a wide variety of crime control and prevention programs (Chapter 363 of the Local Government Code and Chapter 323.102 of the Tax Code)