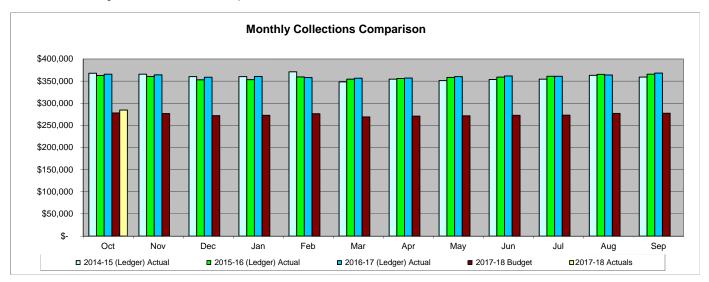

# **Street Maintenance Sales Tax**

PY Comparison and Variance Analysis

|       | 2014-15<br>(Ledger)<br>Actual |      | 2015-16<br>(Ledger)<br>Actual | 2016-17<br>(Ledger)<br>Actual | 2017-18<br>Budget | 2017-18<br>Cash<br>Receipts | 2017-18<br>(Ledger)<br>Actual | Α  | ariance,<br>ctual to<br>Budget | Variance,<br>Actual to<br>Budget % | ariance,    | Variance,<br>CY to PY % |
|-------|-------------------------------|------|-------------------------------|-------------------------------|-------------------|-----------------------------|-------------------------------|----|--------------------------------|------------------------------------|-------------|-------------------------|
| Oct   | \$ 22,39                      | 0 \$ | 25,575                        | \$<br>26,488                  | \$<br>25,636      | \$<br>37,575                | \$<br>32,516                  | \$ | 6,880                          | 26.8%                              | \$<br>6,028 | 22.8%                   |
| Nov   | 19,92                         | 1    | 22,414                        | 25,536                        | 23,308            | 39,892                      | -                             |    |                                |                                    |             |                         |
| Dec   | 31,44                         | 9    | 34,081                        | 36,418                        | 35,116            | 32,516                      | -                             |    |                                |                                    |             |                         |
| Jan   | 21,17                         | 6    | 22,751                        | 27,151                        | 24,402            | -                           | -                             |    |                                |                                    |             |                         |
| Feb   | 23,92                         | 7    | 23,955                        | 23,574                        | 24,727            | -                           | -                             |    |                                |                                    |             |                         |
| Mar   | 33,64                         | 9    | 33,012                        | 37,655                        | 35,952            | -                           | -                             |    |                                |                                    |             |                         |
| Apr   | 27,85                         | 7    | 28,116                        | 30,002                        | 29,671            | -                           | -                             |    |                                |                                    |             |                         |
| May   | 22,68                         | 7    | 25,242                        | 27,296                        | 25,884            | -                           | -                             |    |                                |                                    |             |                         |
| Jun   | 33,77                         | 5    | 37,996                        | 36,737                        | 37,455            | -                           | -                             |    |                                |                                    |             |                         |
| Jul   | 24,53                         | 7    | 24,039                        | 30,051                        | 27,019            | -                           | -                             |    |                                |                                    |             |                         |
| Aug   | 24,26                         | 1    | 29,316                        | 37,575                        | 31,128            | -                           | -                             |    |                                |                                    |             |                         |
| Sep   | 32,80                         | 1    | 33,227                        | 39,892                        | 36,414            | -                           | -                             |    |                                |                                    |             |                         |
| TOTAL | \$ 318,43                     | 0 \$ | 339,725                       | \$<br>378,376                 | \$<br>356,711     | \$<br>109,983               | \$<br>32,516                  | \$ | 6,880                          | 26.8%                              | \$<br>6,028 | 22.8%                   |

# **KEY TRENDS**

## Description

The sales tax in Corinth is 8.25% for goods and services sold within the City's boundaries. The tax is collected by businesses making the sale and is remitted to the State Comptroller of Public Accounts on a monthly, and in some cases, quarterly basis. Of the 8.25%, the state retains 6.25% and distributes 1% to the City of Corinth, .25% to the Street Maintenance Sales Tax Fund, .25% to the Crime Control & Prevention District and .50% to the Economic Development Corporation. The State distributes tax proceeds to local entities within forty days following the period for which the tax is collected by businesses.

As required by the Government Accounting Standards Board, sales tax is reported for the month it is collected by the vendor. October 2017 revenues are remitted to the City in December 2017. Sales Tax received in October represent August collections

## **Analysis**

The Street Maintenance Sales Tax revenue reflects a year-to-date increase in collections compared to budgeted amounts.

Funds are deposited into the Street Maintenance Sales Tax Fund and can only be used to repair and maintain existing city streets (Chapter 327 of the Tax Code).

A special election was held on September 11, 2004 for the purpose of adopting a local .25% sales and use tax in Corinth for Street Maintenance. An election held on November 8, 2016 reauthorized the tax for four additional years.