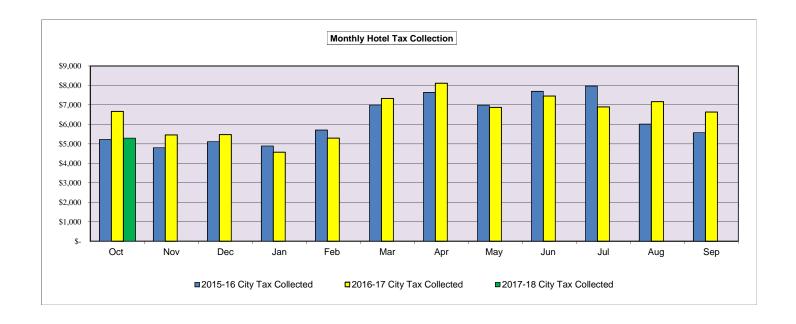

# **Hotel Occupancy Tax Collection Report**

# Comfort Inn & Suites

For the Period Ended October 2017

|        |           |              |    |            |    | Total   |    |         |    |         |    |          |            |          |    |          |      |         |
|--------|-----------|--------------|----|------------|----|---------|----|---------|----|---------|----|----------|------------|----------|----|----------|------|---------|
|        |           | Total        |    | Less       | 1  | Taxable | T  | axable  |    | Total   | С  | ity Tax  |            | %        |    |          |      |         |
|        | Occupancy | Gross        | Е  | xemptions  | R  | evenues | Re | evenues | С  | ity Tax | Co | ollected | Date       | Change   |    | City Tax | Coll | ected   |
|        | Rate      | Sales        | &  | Allowances | R  | eported |    | X 7%    |    | Due     | FΥ | 2017-18  | Received   | CY to PY | FΥ | 2016-17  | FΥ   | 2015-16 |
| Oct    | 53%       | \$<br>75,917 | \$ | 280        | \$ | 75,637  | \$ | 5,295   | \$ | 5,295   | \$ | 5,295    | 11/21/2016 | -20.6%   | \$ | 6,667    | \$   | 5,230   |
| Nov    |           |              |    |            |    |         |    |         |    |         |    |          |            |          |    | 5,463    |      | 4,802   |
| Dec    |           |              |    |            |    |         |    |         |    |         |    |          |            |          |    | 5,477    |      | 5,115   |
| Jan    |           |              |    |            |    |         |    |         |    |         |    |          |            |          |    | 4,572    |      | 4,891   |
| Feb    |           |              |    |            |    |         |    |         |    |         |    |          |            |          |    | 5,291    |      | 5,712   |
| Mar    |           |              |    |            |    |         |    |         |    |         |    |          |            |          |    | 7,333    |      | 7,003   |
| Apr    |           |              |    |            |    |         |    |         |    |         |    |          |            |          |    | 8,113    |      | 7,647   |
| May    |           |              |    |            |    |         |    |         |    |         |    |          |            |          |    | 6,869    |      | 6,991   |
| Jun    |           |              |    |            |    |         |    |         |    |         |    |          |            |          |    | 7,459    |      | 7,699   |
| Jul    |           |              |    |            |    |         |    |         |    |         |    |          |            |          |    | 6,900    |      | 7,973   |
| Aug    |           |              |    |            |    |         |    |         |    |         |    |          |            |          |    | 7,164    |      | 6,018   |
| Sep    |           |              |    |            |    |         |    |         |    |         |    |          |            |          |    | 6,631    |      | 5,573   |
| TOTALS |           | \$<br>75,917 | \$ | 280        | \$ | 75,637  | \$ | 5,295   | \$ | 5,295   | \$ | 5,295    |            |          | \$ | 77,940   | \$   | 74,653  |

# **KEY TRENDS**

# Description

The City's Hotel Occupancy Tax is levied at 7% of room rental rates.