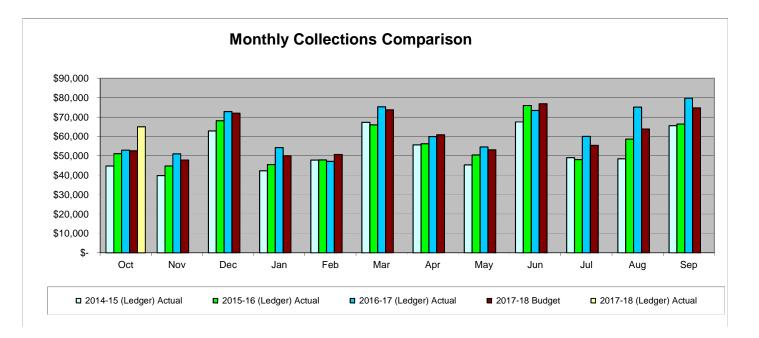

# **Street Maintenance Sales Tax**

PY Comparison and Variance Analysis

|       | 2014-15<br>(Ledger)<br>Actual |      | 2015-16<br>(Ledger)<br>Actual | 2016-17<br>(Ledger)<br>Actual | 2017-18<br>Budget | 2017-18<br>Cash<br>Receipts | 2017-18<br>(Ledger)<br>Actual | Α  | ariance,<br>ctual to<br>Budget | Variance,<br>Actual to<br>Budget % | ariance,    | Variance,<br>CY to PY % |
|-------|-------------------------------|------|-------------------------------|-------------------------------|-------------------|-----------------------------|-------------------------------|----|--------------------------------|------------------------------------|-------------|-------------------------|
| Oct   | \$ 22,39                      | 0 \$ | 25,575                        | \$<br>26,488                  | \$<br>25,636      | \$<br>37,575                | \$<br>32,516                  | \$ | 6,880                          | 26.8%                              | \$<br>6,028 | 22.8%                   |
| Nov   | 19,92                         | 1    | 22,414                        | 25,536                        | 23,308            | 39,892                      | -                             |    |                                |                                    |             |                         |
| Dec   | 31,44                         | 9    | 34,081                        | 36,418                        | 35,116            | 32,516                      | -                             |    |                                |                                    |             |                         |
| Jan   | 21,17                         | 6    | 22,751                        | 27,151                        | 24,402            | -                           | -                             |    |                                |                                    |             |                         |
| Feb   | 23,92                         | 7    | 23,955                        | 23,574                        | 24,727            | -                           | -                             |    |                                |                                    |             |                         |
| Mar   | 33,64                         | 9    | 33,012                        | 37,655                        | 35,952            | -                           | -                             |    |                                |                                    |             |                         |
| Apr   | 27,85                         | 7    | 28,116                        | 30,002                        | 29,671            | -                           | -                             |    |                                |                                    |             |                         |
| May   | 22,68                         | 7    | 25,242                        | 27,296                        | 25,884            | -                           | -                             |    |                                |                                    |             |                         |
| Jun   | 33,77                         | 5    | 37,996                        | 36,737                        | 37,455            | -                           | -                             |    |                                |                                    |             |                         |
| Jul   | 24,53                         | 7    | 24,039                        | 30,051                        | 27,019            | -                           | -                             |    |                                |                                    |             |                         |
| Aug   | 24,26                         | 1    | 29,316                        | 37,575                        | 31,128            | -                           | -                             |    |                                |                                    |             |                         |
| Sep   | 32,80                         | 1    | 33,227                        | 39,892                        | 36,414            | -                           | -                             |    |                                |                                    |             |                         |
| TOTAL | \$ 318,43                     | 0 \$ | 339,725                       | \$<br>378,376                 | \$<br>356,711     | \$<br>109,983               | \$<br>32,516                  | \$ | 6,880                          | 26.8%                              | \$<br>6,028 | 22.8%                   |

As required by the Government Accounting Standards Board, sales tax is reported for the month it is collected by the vendor. October 2017 revenues are remitted to the City in December 2017. Sales Tax received in October represent August collections

## **Analysis**

The Street Maintenance Sales Tax revenue reflects a year-to-date increase in collections compared to budgeted amounts.

Funds are deposited into the Street Maintenance Sales Tax Fund and can only be used to repair and maintain existing city streets (Chapter 327 of the Tax Code).