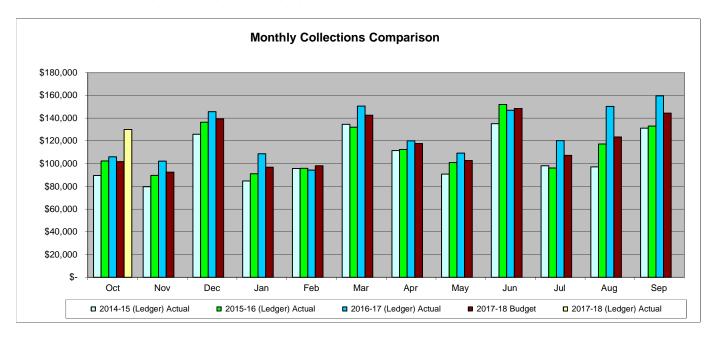

# **General Purpose Sales Tax**

PY Comparison and Variance Analysis

|       | 2014-15      | 2015-16      | 2016-17      | 2017-18      | 2017-18    | 2017-18    | Variance, | Variance, | Variance, CY | Variance, CY |
|-------|--------------|--------------|--------------|--------------|------------|------------|-----------|-----------|--------------|--------------|
|       | (Ledger)     | (Ledger)     | (Ledger)     | Budget       | Cash       | (Ledger)   | Actual to | Actual to | to PY        | to PY %      |
|       | Actual       | Actual       | Actual       | Buuget       | Receipts   | Actual     | Budget    | Budget %  | lo F i       | 10 F 1 70    |
| Oct   | \$ 89,559    | \$ 102,297   | \$ 105,950   | \$ 101,687   | \$ 150,298 | \$ 130,060 | \$ 28,373 | 27.9%     | \$ 24,110    | 22.8%        |
| Nov   | 79,682       | 89,656       | 102,142      | 92,456       | 159,565    | -          |           |           |              |              |
| Dec   | 125,795      | 136,322      | 145,669      | 139,293      | 130,060    | -          |           |           |              |              |
| Jan   | 84,702       | 91,001       | 108,602      | 96,794       | -          | -          |           |           |              |              |
| Feb   | 95,707       | 95,820       | 94,295       | 98,084       | -          | -          |           |           |              |              |
| Mar   | 134,593      | 132,047      | 150,618      | 142,609      | -          | -          |           |           |              |              |
| Apr   | 111,426      | 112,463      | 120,008      | 117,694      | -          | -          |           |           |              |              |
| May   | 90,745       | 100,967      | 109,182      | 102,672      | -          | -          |           |           |              |              |
| Jun   | 135,097      | 151,980      | 146,946      | 148,570      | -          | -          |           |           |              |              |
| Jul   | 98,146       | 96,154       | 120,203      | 107,176      | -          | -          |           |           |              |              |
| Aug   | 97,043       | 117,263      | 150,298      | 123,473      | -          | -          |           |           |              |              |
| Sep   | 131,200      | 132,907      | 159,565      | 144,440      | -          | -          |           |           |              |              |
| TOTAL | \$ 1,273,696 | \$ 1,358,877 | \$ 1,513,477 | \$ 1,414,947 | \$ 439,923 | \$ 130,060 | \$ 28,373 | 27.9%     | \$ 24,110    | 22.8%        |

As required by the Government Accounting Standards Board, sales tax is reported for the month it is collected by the vendor. October 2017 revenues are remitted to the City in December 2017. Sales Tax received in October represent August collections.

## <u>Analysis</u>

As the second largest revenue source to the City's General Fund, sales and use taxes are essential to the delivery of services to the community. The General Fund sales tax revenue reflects a year-to-date increase in collections compared to budgeted amounts.