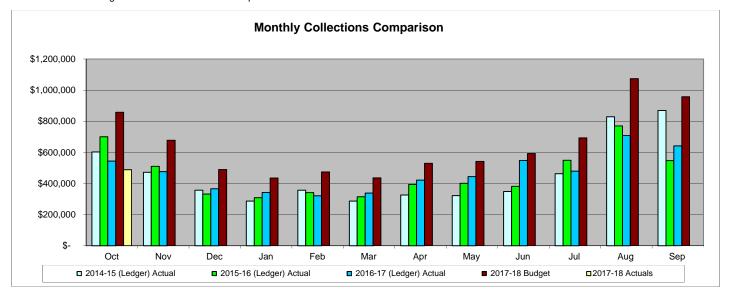

# Water Charges

PY Comparison and Variance Analysis

|       | 2014<br>(Ledg<br>Actu | jer)  | 2015-16<br>(Ledger)<br>Actual | 2016-17<br>(Ledger)<br>Actual |      | 2017-18<br>Budget | 2017-18<br>ity Actual | 2017-18<br>UTRWD<br>Actual | Variance,<br>Actual to<br>Budget | Variance,<br>Actual to<br>Budget % | Variance,<br>CY to PY | Variance,<br>CY to PY % |
|-------|-----------------------|-------|-------------------------------|-------------------------------|------|-------------------|-----------------------|----------------------------|----------------------------------|------------------------------------|-----------------------|-------------------------|
| Oct   | \$ 602                | ,147  | \$ 700,252                    | \$ 543,769                    | \$   | 858,147           | \$<br>488,294         | \$<br>-                    | \$<br>(369,853)                  | -43.1%                             | \$<br>(55,475)        | -10.2%                  |
| Nov   | 471                   | ,595  | 510,370                       | 476,496                       |      | 677,600           | -                     | -                          |                                  |                                    |                       |                         |
| Dec   | 356                   | ,312  | 331,747                       | 365,974                       |      | 489,599           | -                     | -                          |                                  |                                    |                       |                         |
| Jan   | 287                   | ,240  | 308,329                       | 342,045                       |      | 435,328           | -                     | -                          |                                  |                                    |                       |                         |
| Feb   | 357                   | ,213  | 340,963                       | 321,169                       |      | 473,743           | -                     | -                          |                                  |                                    |                       |                         |
| Mar   | 286                   | ,730  | 314,604                       | 338,485                       |      | 436,378           | -                     | -                          |                                  |                                    |                       |                         |
| Apr   | 325                   | ,454  | 393,923                       | 422,060                       |      | 529,857           | -                     | -                          |                                  |                                    |                       |                         |
| May   | 321                   | ,967  | 401,414                       | 443,915                       |      | 541,747           | -                     | -                          |                                  |                                    |                       |                         |
| Jun   | 348                   | ,080, | 381,423                       | 548,509                       |      | 592,694           | -                     | -                          |                                  |                                    |                       |                         |
| Jul   | 462                   | ,517  | 549,310                       | 479,370                       |      | 692,809           | -                     | -                          |                                  |                                    |                       |                         |
| Aug   | 829                   | ,134  | 770,738                       | 709,184                       | 1    | 1,073,320         | -                     | -                          |                                  |                                    |                       |                         |
| Sep   | 869                   | ,445  | 547,279                       | 641,629                       |      | 957,079           | -                     | -                          |                                  |                                    |                       |                         |
| TOTAL | \$ 5,517              | ,835  | \$ 5,550,352                  | \$5,632,605                   | \$ 7 | 7,758,303         | \$<br>488,294         | \$<br>-                    | \$<br>(369,853)                  | -43.1%                             | \$<br>(55,475)        | -10.2%                  |

Note: The water charges billed in October are for September services so there are no actuals for UTRWD.

| KEY TRENDS                                                                                                                                                                                                                                                                                     |                 |                                                                                                                                                                              |
|------------------------------------------------------------------------------------------------------------------------------------------------------------------------------------------------------------------------------------------------------------------------------------------------|-----------------|------------------------------------------------------------------------------------------------------------------------------------------------------------------------------|
| Description:                                                                                                                                                                                                                                                                                   | <u>Analysis</u> | <u>Analysis</u>                                                                                                                                                              |
| Water charges are billed on a monthly basis in two billing cycles. Citizens are billed on the 1st and 15th of every month based on their meter rate, as well as, the volume of water used. This revenue is highly influenced by weather patterns. Hot, dry summer results in high water sales. |                 | The FY 2017-18 budget incorporates the new water rates that breakout both the Upper Trinity and City portion of the rate revenue, as adopted by ordinance in September 2017. |