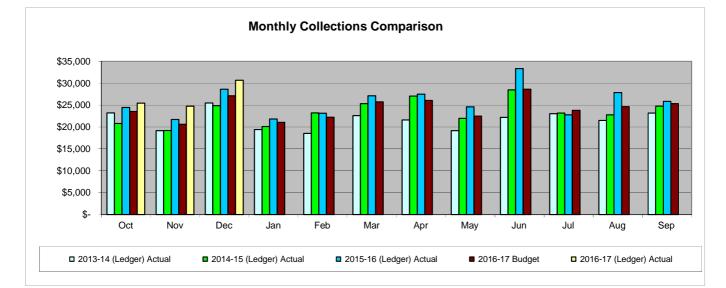

### **Crime Control & Prevention District**

Crime Control & Prevention Sales Tax PY Comparison and Variance Analysis

|       | 2013-14<br>(Ledger)<br>Actual | 2014-15<br>(Ledger)<br>Actual | 2015-16<br>(Ledger)<br>Actual | 2016-17<br>Budget | 2016-17<br>Cash<br>Receipts | 2016-17<br>(Ledger)<br>Actual | Variance,<br>Actual to<br>Budget | Variance,<br>Actual to<br>Budget % | Variance,<br>CY to PY | Variance,<br>CY to PY % |
|-------|-------------------------------|-------------------------------|-------------------------------|-------------------|-----------------------------|-------------------------------|----------------------------------|------------------------------------|-----------------------|-------------------------|
| Oct   | \$ 23,185                     |                               |                               | \$ 23,539         | \$ 27,841                   | \$ 25,436                     | \$ 1,897                         | 8.1%                               | \$ 989                | 4.0%                    |
| Nov   | 19.157                        | 19,19                         |                               | 20,624            | 25,825                      | ¢ 20,400<br>24,747            | 4,123                            | 20.0%                              | ¢ 3.025               | 13.9%                   |
| Dec   | 25,480                        | 24,84                         | ,                             | 27,106            | 25,436                      | 30,662                        | 3,556                            | 13.1%                              | 2,050                 | 7.2%                    |
| Jan   | 19,384                        | 20,09                         | ,                             | 21,045            | 24,747                      | ,                             | - ,                              |                                    | ,                     |                         |
| Feb   | 18,516                        | 23,20                         | 7 23,118                      | 22,205            | 30,662                      |                               |                                  |                                    |                       |                         |
| Mar   | 22,589                        | 25,31                         | 2 27,117                      | 25,714            |                             |                               |                                  |                                    |                       |                         |
| Apr   | 21,587                        | 27,05                         | 2 27,466                      | 26,048            |                             |                               |                                  |                                    |                       |                         |
| May   | 19,134                        | 21,97                         | 4 24,586                      | 22,474            |                             |                               |                                  |                                    |                       |                         |
| Jun   | 22,187                        | 28,47                         | 1 33,316                      | 28,601            |                             |                               |                                  |                                    |                       |                         |
| Jul   | 23,020                        | 23,16                         | 2 22,775                      | 23,770            |                             |                               |                                  |                                    |                       |                         |
| Aug   | 21,470                        | 22,76                         | 9 27,841                      | 24,646            |                             |                               |                                  |                                    |                       |                         |
| Sep   | 23,151                        | 24,75                         | 3 25,825                      | 25,327            |                             |                               |                                  |                                    |                       |                         |
| TOTAL | \$ 258,860                    | \$ 281,61                     | 2 \$ 308,630                  | \$ 291,100        | \$ 134,511                  | \$ 80,845                     | \$ 9,576                         | 13.4%                              | \$ 6,064              | 8.1%                    |

| KEY TRENDS                                                                                                                                                                                                                                                                                                                                                                                                                                                                                                                                                                                                                                              |                                                                                                                                                                                                                                                                                                                                                                                                                                                                                                                                                                                                                                                                      |
|---------------------------------------------------------------------------------------------------------------------------------------------------------------------------------------------------------------------------------------------------------------------------------------------------------------------------------------------------------------------------------------------------------------------------------------------------------------------------------------------------------------------------------------------------------------------------------------------------------------------------------------------------------|----------------------------------------------------------------------------------------------------------------------------------------------------------------------------------------------------------------------------------------------------------------------------------------------------------------------------------------------------------------------------------------------------------------------------------------------------------------------------------------------------------------------------------------------------------------------------------------------------------------------------------------------------------------------|
| Description                                                                                                                                                                                                                                                                                                                                                                                                                                                                                                                                                                                                                                             | Analysis                                                                                                                                                                                                                                                                                                                                                                                                                                                                                                                                                                                                                                                             |
| boundaries. The tax is collected by businesses making the sale and is<br>remitted to the State Comptroller of Public Accounts on a monthly, and in<br>some cases, quarterly basis. Of the 8.25%, the state retains 6.25% and<br>distributes 1% to the City of Corinth, .25% to the Street Maintenance Sales<br>Tax Fund, .25% to the Crime Control & Prevention District and .50% to the<br>Economic Development Corporation. The State distributes tax proceeds to<br>local entities within forty days following the period for which the tax is collected<br>by businesses.<br>As required by the Government Accounting Standards Board, sales tax is | The Crime Control & Prevention Sales Tax revenue reflects a year-<br>to-date increase in collections compared to the budgeted amounts.<br>Funds are deposited into the Crime Control & Prevention District<br>Fund and may be used to finance a wide variety of crime control &<br>prevention programs (Chapter 363 of the Local Government Code<br>and Chapter 323.102 of the Tax Code)<br>A special election was held on September 11, 2004 for the purpose<br>of adopting a local .25% sales and use tax in Corinth for crime<br>control and prevention. An election was held on May 10, 2014<br>reauthorizing the dedicated sales tax for five additional years. |