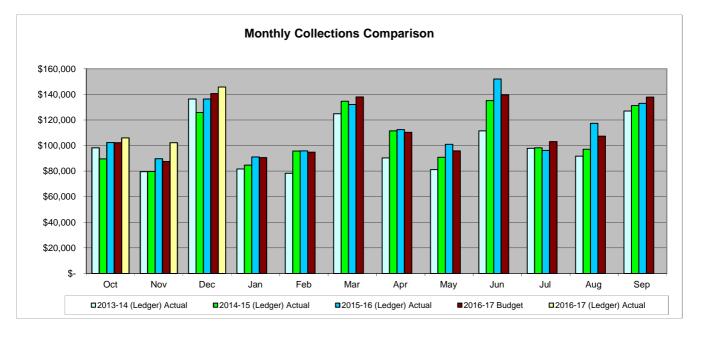

#### General Fund

**General Purpose Sales Tax** 

PY Comparison and Variance Analysis

|       | -  |                               |                                    |           |                               |    |                   |                             |         |                               |                                  |                                    |                     |                         |
|-------|----|-------------------------------|------------------------------------|-----------|-------------------------------|----|-------------------|-----------------------------|---------|-------------------------------|----------------------------------|------------------------------------|---------------------|-------------------------|
|       |    | 2013-14<br>(Ledger)<br>Actual | (Ledger) (Ledger)<br>Actual Actual |           | 2015-16<br>(Ledger)<br>Actual |    | 2016-17<br>Budget | 2016-17<br>Cash<br>Receipts |         | 2016-17<br>(Ledger)<br>Actual | Variance,<br>Actual to<br>Budget | Variance,<br>Actual to<br>Budget % | ariance,<br>Y to PY | Variance, CY<br>to PY % |
| Oct   | \$ | 98,241                        | \$                                 | 89,559    | \$<br>102,297                 | \$ | 102,226           | \$                          | 117,263 | \$<br>105,950                 | \$<br>U                          | 3.6%                               | \$<br>3,652         | 3.6%                    |
| Nov   |    | 79,527                        |                                    | 79,682    | 89,656                        | ·  | 87,549            |                             | 132,907 | 102,142                       | 14,594                           | 16.7%                              | 12,486              | 13.9%                   |
| Dec   |    | 136,380                       |                                    | 125,795   | 136,322                       |    | 140,548           |                             | 105,950 | 145,669                       | 5,120                            | 3.6%                               | 9,347               | 6.9%                    |
| Jan   |    | 81,662                        |                                    | 84,702    | 91,001                        |    | 90,564            |                             | 102,142 |                               |                                  |                                    |                     |                         |
| Feb   |    | 78,261                        |                                    | 95,707    | 95,820                        |    | 94,763            |                             | 145,669 |                               |                                  |                                    |                     |                         |
| Mar   |    | 124,813                       |                                    | 134,593   | 132,047                       |    | 137,902           |                             |         |                               |                                  |                                    |                     |                         |
| Apr   |    | 90,294                        |                                    | 111,426   | 112,463                       |    | 110,319           |                             |         |                               |                                  |                                    |                     |                         |
| May   |    | 81,205                        |                                    | 90,745    | 100,967                       |    | 95,818            |                             |         |                               |                                  |                                    |                     |                         |
| Jun   |    | 111,379                       |                                    | 135,097   | 151,980                       |    | 139,633           |                             |         |                               |                                  |                                    |                     |                         |
| Jul   |    | 97,860                        |                                    | 98,146    | 96,154                        |    | 103,080           |                             |         |                               |                                  |                                    |                     |                         |
| Aug   |    | 91,704                        |                                    | 97,043    | 117,263                       |    | 107,361           |                             |         |                               |                                  |                                    |                     |                         |
| Sep   |    | 126,992                       |                                    | 131,200   | 132,907                       |    | 137,807           |                             |         |                               |                                  |                                    |                     |                         |
| TOTAL | \$ | 1,198,319                     | \$ ´                               | 1,273,696 | \$<br>1,358,877               | \$ | 1,347,569         | \$                          | 603,931 | \$<br>353,761                 | \$<br>23,438                     | 7.1%                               | \$<br>25,485        | 7.8%                    |

| KEY TRENDS                                                                                                                                                                                                                                                                                                                                                                                                                                                                                                                                                            |                                                                                                                                                                                                                                                                             |
|-----------------------------------------------------------------------------------------------------------------------------------------------------------------------------------------------------------------------------------------------------------------------------------------------------------------------------------------------------------------------------------------------------------------------------------------------------------------------------------------------------------------------------------------------------------------------|-----------------------------------------------------------------------------------------------------------------------------------------------------------------------------------------------------------------------------------------------------------------------------|
| Description                                                                                                                                                                                                                                                                                                                                                                                                                                                                                                                                                           | Analysis                                                                                                                                                                                                                                                                    |
| The sales tax in Corinth is 8.25% for goods and services sold within the City's boundaries. The tax is collected by businesses making the sale and is remitted to the State Comptroller of Public Accounts on a monthly, and in some cases, quarterly basis. Of the 8.25%, the state retains 6.25% and distributes 1% to the City of Corinth, .25% to the Street Maintenance Sales Tax Fund, .25% to the Crime Control & Prevention District and .50% to the Economic Development Corporation. The State distributes tax proceeds to local entities within forty days | As the second largest revenue source to the City's General Fund,<br>sales and use taxes are essential to the delivery of services to the<br>community. The General Fund sales tax revenue reflects a year-to-<br>date increase in collections compared to budgeted amounts. |
| following the period for which the tax is collected by businesses.                                                                                                                                                                                                                                                                                                                                                                                                                                                                                                    | Revenues are deposited into the City's General Fund and may be<br>used for any lawful purpose (Chapter 321 of the Tax Code).                                                                                                                                                |
| As required by the Government Accounting Standards Board, sales tax is reported<br>for the month it is collected by the vendor. February 2017 revenues are remitted to<br>the City in April 2017. Sales Tax received in February represent December<br>collections.                                                                                                                                                                                                                                                                                                   |                                                                                                                                                                                                                                                                             |