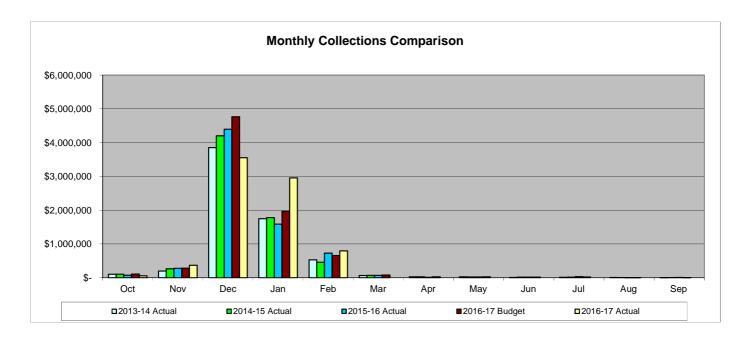

#### General Fund

**General Purpose Sales Tax** 

PY Comparison and Variance Analysis

|       | -  |                               |                                    |           |                               |    |                   |                             |         |                               |                                  |                                    |                     |                         |
|-------|----|-------------------------------|------------------------------------|-----------|-------------------------------|----|-------------------|-----------------------------|---------|-------------------------------|----------------------------------|------------------------------------|---------------------|-------------------------|
|       |    | 2013-14<br>(Ledger)<br>Actual | (Ledger) (Ledger)<br>Actual Actual |           | 2015-16<br>(Ledger)<br>Actual |    | 2016-17<br>Budget | 2016-17<br>Cash<br>Receipts |         | 2016-17<br>(Ledger)<br>Actual | Variance,<br>Actual to<br>Budget | Variance,<br>Actual to<br>Budget % | ariance,<br>Y to PY | Variance, CY<br>to PY % |
| Oct   | \$ | 98,241                        | \$                                 | 89,559    | \$<br>102,297                 | \$ | 102,226           | \$                          | 117,263 | \$<br>105,950                 | \$<br>U                          | 3.6%                               | \$<br>3,652         | 3.6%                    |
| Nov   |    | 79,527                        |                                    | 79,682    | 89,656                        | ·  | 87,549            |                             | 132,907 | 102,142                       | 14,594                           | 16.7%                              | 12,486              | 13.9%                   |
| Dec   |    | 136,380                       |                                    | 125,795   | 136,322                       |    | 140,548           |                             | 105,950 | 145,669                       | 5,120                            | 3.6%                               | 9,347               | 6.9%                    |
| Jan   |    | 81,662                        |                                    | 84,702    | 91,001                        |    | 90,564            |                             | 102,142 |                               |                                  |                                    |                     |                         |
| Feb   |    | 78,261                        |                                    | 95,707    | 95,820                        |    | 94,763            |                             | 145,669 |                               |                                  |                                    |                     |                         |
| Mar   |    | 124,813                       |                                    | 134,593   | 132,047                       |    | 137,902           |                             |         |                               |                                  |                                    |                     |                         |
| Apr   |    | 90,294                        |                                    | 111,426   | 112,463                       |    | 110,319           |                             |         |                               |                                  |                                    |                     |                         |
| May   |    | 81,205                        |                                    | 90,745    | 100,967                       |    | 95,818            |                             |         |                               |                                  |                                    |                     |                         |
| Jun   |    | 111,379                       |                                    | 135,097   | 151,980                       |    | 139,633           |                             |         |                               |                                  |                                    |                     |                         |
| Jul   |    | 97,860                        |                                    | 98,146    | 96,154                        |    | 103,080           |                             |         |                               |                                  |                                    |                     |                         |
| Aug   |    | 91,704                        |                                    | 97,043    | 117,263                       |    | 107,361           |                             |         |                               |                                  |                                    |                     |                         |
| Sep   |    | 126,992                       |                                    | 131,200   | 132,907                       |    | 137,807           |                             |         |                               |                                  |                                    |                     |                         |
| TOTAL | \$ | 1,198,319                     | \$ ´                               | 1,273,696 | \$<br>1,358,877               | \$ | 1,347,569         | \$                          | 603,931 | \$<br>353,761                 | \$<br>23,438                     | 7.1%                               | \$<br>25,485        | 7.8%                    |

| KEY TRENDS                                                                                                                                                                                                                                                                                                                                                                                                                                                                                                                                                            |                                                                                                                                                                                                                                                                             |
|-----------------------------------------------------------------------------------------------------------------------------------------------------------------------------------------------------------------------------------------------------------------------------------------------------------------------------------------------------------------------------------------------------------------------------------------------------------------------------------------------------------------------------------------------------------------------|-----------------------------------------------------------------------------------------------------------------------------------------------------------------------------------------------------------------------------------------------------------------------------|
| Description                                                                                                                                                                                                                                                                                                                                                                                                                                                                                                                                                           | Analysis                                                                                                                                                                                                                                                                    |
| The sales tax in Corinth is 8.25% for goods and services sold within the City's boundaries. The tax is collected by businesses making the sale and is remitted to the State Comptroller of Public Accounts on a monthly, and in some cases, quarterly basis. Of the 8.25%, the state retains 6.25% and distributes 1% to the City of Corinth, .25% to the Street Maintenance Sales Tax Fund, .25% to the Crime Control & Prevention District and .50% to the Economic Development Corporation. The State distributes tax proceeds to local entities within forty days | As the second largest revenue source to the City's General Fund,<br>sales and use taxes are essential to the delivery of services to the<br>community. The General Fund sales tax revenue reflects a year-to-<br>date increase in collections compared to budgeted amounts. |
| following the period for which the tax is collected by businesses.                                                                                                                                                                                                                                                                                                                                                                                                                                                                                                    | Revenues are deposited into the City's General Fund and may be<br>used for any lawful purpose (Chapter 321 of the Tax Code).                                                                                                                                                |
| As required by the Government Accounting Standards Board, sales tax is reported<br>for the month it is collected by the vendor. February 2017 revenues are remitted to<br>the City in April 2017. Sales Tax received in February represent December<br>collections.                                                                                                                                                                                                                                                                                                   |                                                                                                                                                                                                                                                                             |