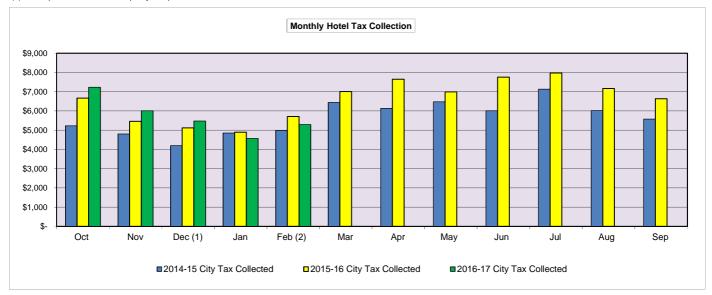

## **About This Report**

This report has been prepared by the City of Corinth's Finance Department. The Comprehensive Monthly Financial Report (CMFR) is intended to provide our audience (internal and external users) with timely and relevant information regarding the City's financial position.