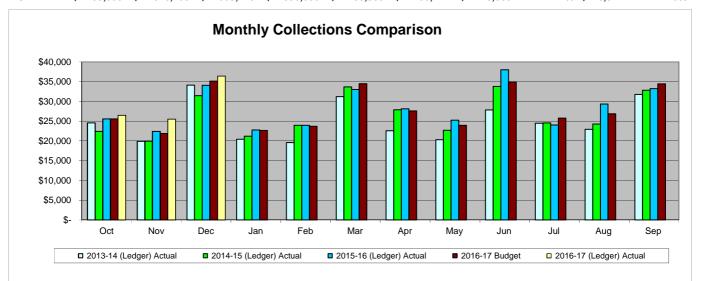

#### **Street Maintenance Sales Tax Fund**

**Street Maintenance Sales Tax** PY Comparison and Variance Analysis

|       | (L | 013-14<br>.edger)<br>Actual | 2014-15<br>Ledger)<br>Actual | 2015-16<br>(Ledger)<br>Actual | 2016-17<br>Budget | 2016-17<br>Cash<br>Receipts | 2016-17<br>(Ledger)<br>Actual | Variance,<br>Actual to<br>Budget | Varia<br>Actua<br>Budg | al to | ariance,<br>Y to PY | Variance,<br>CY to PY % |
|-------|----|-----------------------------|------------------------------|-------------------------------|-------------------|-----------------------------|-------------------------------|----------------------------------|------------------------|-------|---------------------|-------------------------|
| Oct   | \$ | 24,561                      | \$<br>22,390                 | \$<br>25,575                  | \$<br>25,557      | \$<br>29,316                | \$<br>26,488                  | \$<br>931                        |                        | 3.6%  | \$<br>913           | 3.6%                    |
| Nov   |    | 19,882                      | 19,921                       | 22,414                        | 21,888            | 33,227                      | 25,536                        | 3,648                            | 1                      | 6.7%  | 3,122               | 13.9%                   |
| Dec   |    | 34,096                      | 31,449                       | 34,081                        | 35,138            | 26,488                      | 36,418                        | 1,280                            |                        | 3.6%  | 2,337               | 6.9%                    |
| Jan   |    | 20,416                      | 21,176                       | 22,751                        | 22,641            | 25,536                      |                               |                                  |                        |       |                     |                         |
| Feb   |    | 19,566                      | 23,927                       | 23,955                        | 23,691            | 36,418                      |                               |                                  |                        |       |                     |                         |
| Mar   |    | 31,204                      | 33,649                       | 33,012                        | 34,476            |                             |                               |                                  |                        |       |                     |                         |
| Apr   |    | 22,574                      | 27,857                       | 28,116                        | 27,580            |                             |                               |                                  |                        |       |                     |                         |
| May   |    | 20,302                      | 22,687                       | 25,242                        | 23,955            |                             |                               |                                  |                        |       |                     |                         |
| Jun   |    | 27,845                      | 33,775                       | 37,996                        | 34,909            |                             |                               |                                  |                        |       |                     |                         |
| Jul   |    | 24,466                      | 24,537                       | 24,039                        | 25,770            |                             |                               |                                  |                        |       |                     |                         |
| Aug   |    | 22,926                      | 24,261                       | 29,316                        | 26,841            |                             |                               |                                  |                        |       |                     |                         |
| Sep   |    | 31,749                      | 32,801                       | 33,227                        | 34,452            |                             |                               |                                  |                        |       |                     |                         |
| TOTAL | \$ | 299,585                     | \$<br>318,430                | \$<br>339,725                 | \$<br>336,898     | \$<br>150,985               | \$<br>88,442                  | \$<br>5,860                      |                        | 7.1%  | \$<br>6,371         | 7.8%                    |

#### **KEY TRENDS** Analysis Description The sales tax in Corinth is 8.25% for goods and services sold within the City's The Street Maintenance Sales Tax revenue reflects a year-to-date boundaries. The tax is collected by businesses making the sale and is remitted to increase in collections compared to budgeted amounts. the State Comptroller of Public Accounts on a monthly, and in some cases, quarterly basis. Of the 8.25%, the state retains 6.25% and distributes 1% to the City Funds are deposited into the Street Maintenance Sales Tax Fund of Corinth, .25% to the Street Maintenance Sales Tax Fund, .25% to the Crime and can only be used to repair and maintain existing city streets Control & Prevention District and .50% to the Economic Development Corporation. (Chapter 327 of the Tax Code). The State distributes tax proceeds to local entities within forty days following the period for which the tax is collected by businesses. A special election was held on September 11, 2004 for the purpose of adopting a local .25% sales and use tax in Corinth for Street Maintenance. An election held on November 8, 2016 As required by the Government Accounting Standards Board, sales tax is reported reauthorized the tax for four additional years. for the month it is collected by the vendor. February 2017 revenues are remitted to the City in April 2017. Sales Tax received in February represent December collections.