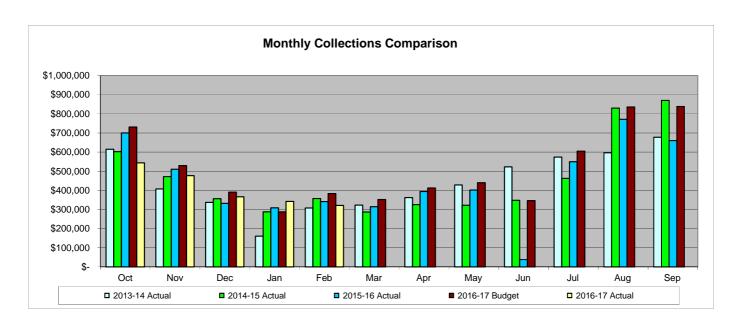

### **Crime Control & Prevention District**

Crime Control & Prevention Sales Tax PY Comparison and Variance Analysis

|       | 2013-14<br>(Ledger)<br>Actual | 2014-15<br>(Ledger)<br>Actual | 2015-16<br>(Ledger)<br>Actual | 2016-17<br>Budget | 2016-17<br>Cash<br>Receipts | 2016-17<br>(Ledger)<br>Actual | Variance,<br>Actual to<br>Budget | Variance,<br>Actual to<br>Budget % | Variance,<br>CY to PY | Variance,<br>CY to PY % |
|-------|-------------------------------|-------------------------------|-------------------------------|-------------------|-----------------------------|-------------------------------|----------------------------------|------------------------------------|-----------------------|-------------------------|
| Oct   | \$ 23,185                     |                               |                               | \$ 23,539         | \$ 27,841                   | \$ 25,436                     | \$ 1,897                         | 8.1%                               | \$ 989                | 4.0%                    |
| Nov   | 19.157                        | 19,19                         |                               | 20,624            | 25,825                      | ¢ 20,400<br>24,747            | 4,123                            | 20.0%                              | ¢ 3.025               | 13.9%                   |
| Dec   | 25,480                        | 24,84                         | ,                             | 27,106            | 25,436                      | 30,662                        | 3,556                            | 13.1%                              | 2,050                 | 7.2%                    |
| Jan   | 19,384                        | 20,09                         | ,                             | 21,045            | 24,747                      | ,                             | - ,                              |                                    | ,                     |                         |
| Feb   | 18,516                        | 23,20                         | 7 23,118                      | 22,205            | 30,662                      |                               |                                  |                                    |                       |                         |
| Mar   | 22,589                        | 25,31                         | 2 27,117                      | 25,714            |                             |                               |                                  |                                    |                       |                         |
| Apr   | 21,587                        | 27,05                         | 2 27,466                      | 26,048            |                             |                               |                                  |                                    |                       |                         |
| May   | 19,134                        | 21,97                         | 4 24,586                      | 22,474            |                             |                               |                                  |                                    |                       |                         |
| Jun   | 22,187                        | 28,47                         | 1 33,316                      | 28,601            |                             |                               |                                  |                                    |                       |                         |
| Jul   | 23,020                        | 23,16                         | 2 22,775                      | 23,770            |                             |                               |                                  |                                    |                       |                         |
| Aug   | 21,470                        | 22,76                         | 9 27,841                      | 24,646            |                             |                               |                                  |                                    |                       |                         |
| Sep   | 23,151                        | 24,75                         | 3 25,825                      | 25,327            |                             |                               |                                  |                                    |                       |                         |
| TOTAL | \$ 258,860                    | \$ 281,61                     | 2 \$ 308,630                  | \$ 291,100        | \$ 134,511                  | \$ 80,845                     | \$ 9,576                         | 13.4%                              | \$ 6,064              | 8.1%                    |

| KEY TRENDS                                                                                                                                                                                                                                                                                                                                                                                                                                                                                                                                                                                                                                              |                                                                                                                                                                                                                                                                                                                                                                                                                                                                                                                                                                                                                                                                      |
|---------------------------------------------------------------------------------------------------------------------------------------------------------------------------------------------------------------------------------------------------------------------------------------------------------------------------------------------------------------------------------------------------------------------------------------------------------------------------------------------------------------------------------------------------------------------------------------------------------------------------------------------------------|----------------------------------------------------------------------------------------------------------------------------------------------------------------------------------------------------------------------------------------------------------------------------------------------------------------------------------------------------------------------------------------------------------------------------------------------------------------------------------------------------------------------------------------------------------------------------------------------------------------------------------------------------------------------|
| Description                                                                                                                                                                                                                                                                                                                                                                                                                                                                                                                                                                                                                                             | Analysis                                                                                                                                                                                                                                                                                                                                                                                                                                                                                                                                                                                                                                                             |
| boundaries. The tax is collected by businesses making the sale and is<br>remitted to the State Comptroller of Public Accounts on a monthly, and in<br>some cases, quarterly basis. Of the 8.25%, the state retains 6.25% and<br>distributes 1% to the City of Corinth, .25% to the Street Maintenance Sales<br>Tax Fund, .25% to the Crime Control & Prevention District and .50% to the<br>Economic Development Corporation. The State distributes tax proceeds to<br>local entities within forty days following the period for which the tax is collected<br>by businesses.<br>As required by the Government Accounting Standards Board, sales tax is | The Crime Control & Prevention Sales Tax revenue reflects a year-<br>to-date increase in collections compared to the budgeted amounts.<br>Funds are deposited into the Crime Control & Prevention District<br>Fund and may be used to finance a wide variety of crime control &<br>prevention programs (Chapter 363 of the Local Government Code<br>and Chapter 323.102 of the Tax Code)<br>A special election was held on September 11, 2004 for the purpose<br>of adopting a local .25% sales and use tax in Corinth for crime<br>control and prevention. An election was held on May 10, 2014<br>reauthorizing the dedicated sales tax for five additional years. |