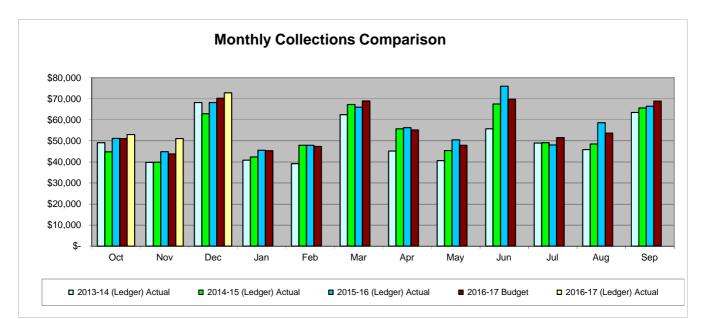

| 69,815            |            |            |           |           |                       |                         |
| Jul   | 48,929     | 49,072     | 48,076     | 51,539            |            |            |           |           |                       |                         |
| Aug   | 45,851     | 48,521     | 58,630     | 53,680            |            |            |           |           |                       |                         |
| Sep   | 63,495     | 65,599     | 66,452     | 68,902            |            |            |           |           |                       |                         |
| TOTAL | \$ 599,149 | \$ 636,837 | \$ 679,427 | \$ 673,772        | \$ 301,960 | \$ 176,877 | \$ 11,719 | 7.1%      | \$ 12,742             | 7.8%                    |



| KEY TRENDS                                                                                                                                                                                                                                                                                                                                                                                   |                                                                                                                                                                                                                                                                                                                  |
|---------------------------------------------------------------------------------------------------------