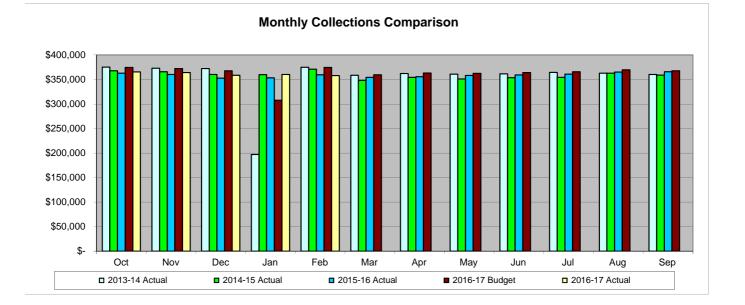

#### **Street Maintenance Sales Tax Fund**

**Street Maintenance Sales Tax** PY Comparison and Variance Analysis

|       | (L | 013-14<br>.edger)<br>Actual | 2014-15<br>Ledger)<br>Actual | 2015-16<br>(Ledger)<br>Actual | 2016-17<br>Budget | 2016-17<br>Cash<br>Receipts | 2016-17<br>(Ledger)<br>Actual | Variance,<br>Actual to<br>Budget | Varia<br>Actua<br>Budg | al to | ariance,<br>Y to PY | Variance,<br>CY to PY % |
|-------|----|-----------------------------|------------------------------|-------------------------------|-------------------|-----------------------------|-------------------------------|----------------------------------|------------------------|-------|---------------------|-------------------------|
| Oct   | \$ | 24,561                      | \$<br>22,390                 | \$<br>25,575                  | \$<br>25,557      | \$<br>29,316                | \$<br>26,488                  | \$<br>931                        |                        | 3.6%  | \$<br>913           | 3.6%                    |
| Nov   |    | 19,882                      | 19,921                       | 22,414                        | 21,888            | 33,227                      | 25,536                        | 3,648                            | 1                      | 6.7%  | 3,122               | 13.9%                   |
| Dec   |    | 34,096                      | 31,449                       | 34,081                        | 35,138            | 26,488                      | 36,418                        | 1,280                            |                        | 3.6%  | 2,337               | 6.9%                    |
| Jan   |    | 20,416                      | 21,176                       | 22,751                        | 22,641            | 25,536                      |                               |                                  |                        |       |                     |                         |
| Feb   |    | 19,566                      | 23,927                       | 23,955                        | 23,691            | 36,418                      |                               |                                  |                        |       |                     |                         |
| Mar   |    | 31,204                      | 33,649                       | 33,012                        | 34,476            |                             |                               |                                  |                        |       |                     |                         |
| Apr   |    | 22,574                      | 27,857                       | 28,116                        | 27,580            |                             |                               |                                  |                        |       |                     |                         |
| May   |    | 20,302                      | 22,687                       | 25,242                        | 23,955            |                             |                               |                                  |                        |       |                     |                         |
| Jun   |    | 27,845                      | 33,775                       | 37,996                        | 34,909            |                             |                               |                                  |                        |       |                     |                         |
| Jul   |    | 24,466                      | 24,537                       | 24,039                        | 25,770            |                             |                               |                                  |                        |       |                     |                         |
| Aug   |    | 22,926                      | 24,261                       | 29,316                        | 26,841            |                             |                               |                                  |                        |       |                     |                         |
| Sep   |    | 31,749                      | 32,801                       | 33,227                        | 34,452            |                             |                               |                                  |                        |       |                     |                         |
| TOTAL | \$ | 299,585                     | \$<br>318,430                | \$<br>339,725                 | \$<br>336,898     | \$<br>150,985               | \$<br>88,442                  | \$<br>5,860                      |                        | 7.1%  | \$<br>6,371         | 7.8%                    |

#### **KEY TRENDS** Analysis Description The sales tax in Corinth is 8.25% for goods and services sold within the City's The Street Maintenance Sales Tax revenue reflects a year-to-date boundaries. The tax is collected by businesses making the sale and is remitted to increase in collections compared to budgeted amounts. the State Comptroller of Public Accounts on a monthly, and in some cases, quarterly basis. Of the 8.25%, the state retains 6.25% and distributes 1% to the City Funds are deposited into the Street Maintenance Sales Tax Fund of Corinth, .25% to the Street Maintenance Sales Tax Fund, .25% to the Crime and can only be used to repair and maintain existing city streets Control & Prevention District and .50% to the Economic Development Corporation. (Chapter 327 of the Tax Code). The State distributes tax proceeds to local entities within forty days following the period for which the tax is collected by businesses. A special election was held on September 11, 2004 for the purpose of adopting a local .25% sales and use tax in Corinth for Street Maintenance. An election held on November 8, 2016 As required by the Government Accounting Standards Board, sales tax is reported reauthorized the tax for four additional years. for the month it is collected by the vendor. February 2017 revenues are remitted to the City in April 2017. Sales Tax received in February represent December collections.