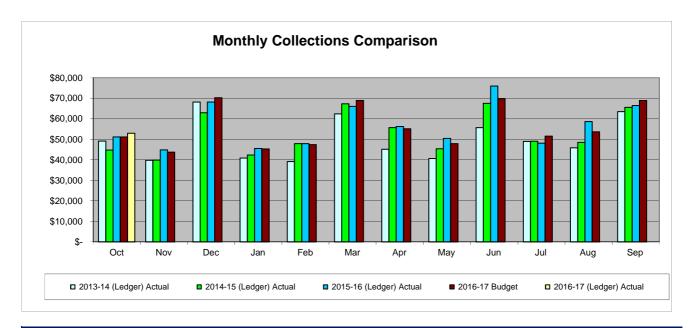

#### **Economic Development Sales Tax**

PY Comparison and Variance Analysis

|       | 2013-14<br>(Ledger)<br>Actual | 2014-15<br>(Ledger)<br>Actual | 2015-16<br>(Ledger)<br>Actual | 2016-17<br>Budget | 2016-17<br>Cash<br>Receipts | 2016-17<br>(Ledger)<br>Actual | Variance,<br>Actual to<br>Budget | Variance,<br>Actual to<br>Budget % | Variance,<br>CY to PY | Variance<br>CY to PY % |
|-------|-------------------------------|-------------------------------|-------------------------------|-------------------|-----------------------------|-------------------------------|----------------------------------|------------------------------------|-----------------------|------------------------|
| Oct   | \$ 49,120                     | \$ 44,779                     | \$ 51,148                     | \$ 51,112         | \$ 58,630                   | \$ 52,974                     | \$ 1,862                         | 3.6%                               | \$ 1,826              | 3.6%                   |
| Nov   | 39,763                        | 39,840                        | 44,827                        | 43,774            | 66,452                      |                               |                                  |                                    |                       |                        |
| Dec   | 68,189                        | 62,897                        | 68,160                        | 70,273            | 52,974                      |                               |                                  |                                    |                       |                        |
| Jan   | 40,830                        | 42,350                        | 45,500                        | 45,281            |                             |                               |                                  |                                    |                       |                        |
| Feb   | 39,130                        | 47,853                        | 47,909                        | 47,381            |                             |                               |                                  |                                    |                       |                        |
| Mar   | 62,405                        | 67,295                        | 66,022                        | 68,950            |                             |                               |                                  |                                    |                       |                        |
| Apr   | 45,146                        | 55,712                        | 56,230                        | 55,158            |                             |                               |                                  |                                    |                       |                        |
| May   | 40,602                        | 45,372                        | 50,483                        | 47,908            |                             |                               |                                  |                                    |                       |                        |
| Jun   | 55,689                        | 67,547                        | 75,989                        | 69,815            |                             |                               |                                  |                                    |                       |                        |
| Jul   | 48,929                        | 49,072                        | 48,076                        | 51,539            |                             |                               |                                  |                                    |                       |                        |
| Aug   | 45,851                        | 48,521                        | 58,630                        | 53,680            |                             |                               |                                  |                                    |                       |                        |
| Sep   | 63,495                        | 65,599                        | 66,452                        | 68,902            |                             |                               |                                  |                                    |                       |                        |
| TOTAL | \$ 599,149                    | \$ 636,837                    | \$ 679,427                    | \$ 673,772        | \$ 178,057                  | \$ 52,974                     | \$ 1,862                         | 3.6%                               | \$ 1,826              | 3.6%                   |

#### **KEY TRENDS**

#### Description

The sales tax in Corinth is 8.25% for goods and services sold within the City's boundaries. The tax is collected by businesses making the sale and is remitted to the State Comptroller of Public Accounts on a monthly, and in some cases, quarterly basis. Of the 8.25%, the state retains 6.25% and distributes 1% to the City of Corinth, .25% to the Street Maintenance Sales Tax Fund, .25% to the Crime Control & Prevention District and .50% to the Economic Development Corporation. The State distributes tax proceeds to local entities within forty days following the period for which the tax is collected by businesses.

As required by the Government Accounting Standards Board, sales tax is reported for the month it is collected by the vendor. October 2016 revenues are remitted to the City in December 2016. Sales Tax received in October represents August collections.

#### **Analysis**

The EDC Sales Tax revenue reflects a year-to-date increase in collections compared to the budgeted amounts.

Revenues are deposited into the Economic Development Corporation Fund and must be used on behalf of the city in carrying out programs related to a wide variety of projects including public parks and business development (Tex.Rev.Civ.St. art 5190.6-the Development Corporation Act of 1979)