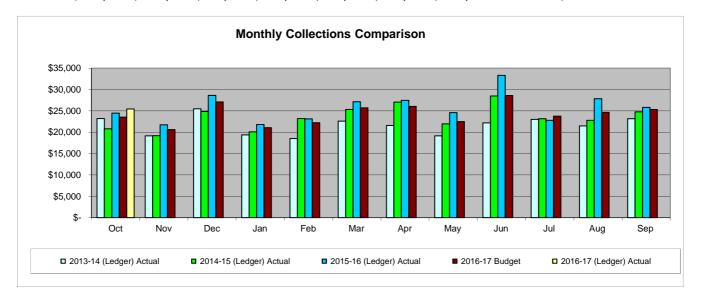

#### **Crime Control & Prevention Sales Tax**

PY Comparison and Variance Analysis

|       | 2013-14<br>(Ledger)<br>Actual | 2014-15<br>(Ledger)<br>Actual | 2015-16<br>(Ledger)<br>Actual | 2016-17<br>Budget | 2016-17<br>Cash<br>Receipts | 2016-17<br>(Ledger)<br>Actual | Variance,<br>Actual to<br>Budget | Variar<br>Actual<br>Budge | l to | Variance,<br>CY to PY | Variance CY<br>to PY % |
|-------|-------------------------------|-------------------------------|-------------------------------|-------------------|-----------------------------|-------------------------------|----------------------------------|---------------------------|------|-----------------------|------------------------|
| Oct   | \$<br>23,185                  | \$<br>20,786                  | \$<br>24,447                  | \$<br>23,539      | \$<br>27,841                | \$<br>25,436                  | \$<br>1,897                      | 3                         | 8.1% | \$<br>989             | 4.0%                   |
| Nov   | 19,157                        | 19,194                        | 21,722                        | 20,624            | 25,825                      |                               |                                  |                           |      |                       |                        |
| Dec   | 25,480                        | 24,840                        | 28,612                        | 27,106            | 25,436                      |                               |                                  |                           |      |                       |                        |
| Jan   | 19,384                        | 20,093                        | 21,807                        | 21,045            |                             |                               |                                  |                           |      |                       |                        |
| Feb   | 18,516                        | 23,207                        | 23,118                        | 22,205            |                             |                               |                                  |                           |      |                       |                        |
| Mar   | 22,589                        | 25,312                        | 27,117                        | 25,714            |                             |                               |                                  |                           |      |                       |                        |
| Apr   | 21,587                        | 27,052                        | 27,466                        | 26,048            |                             |                               |                                  |                           |      |                       |                        |
| May   | 19,134                        | 21,974                        | 24,586                        | 22,474            |                             |                               |                                  |                           |      |                       |                        |
| Jun   | 22,187                        | 28,471                        | 33,316                        | 28,601            |                             |                               |                                  |                           |      |                       |                        |
| Jul   | 23,020                        | 23,162                        | 22,775                        | 23,770            |                             |                               |                                  |                           |      |                       |                        |
| Aug   | 21,470                        | 22,769                        | 27,841                        | 24,646            |                             |                               |                                  |                           |      |                       |                        |
| Sep   | 23,151                        | 24,753                        | 25,825                        | 25,327            |                             |                               |                                  |                           |      |                       |                        |
| TOTAL | \$<br>258,860                 | \$<br>281,612                 | \$<br>308,630                 | \$<br>291,100     | \$<br>79,103                | \$<br>25,436                  | \$<br>1,897                      | 8                         | 8.1% | \$<br>989             | 4.0%                   |

#### **KEY TRENDS**

#### **Description**

The sales tax in Corinth is 8.25% for goods and services sold within the City's boundaries. The tax is collected by businesses making the sale and is remitted to the State Comptroller of Public Accounts on a monthly, and in some cases, quarterly basis. Of the 8.25%, the state retains 6.25% and distributes 1% to the City of Corinth, .25% to the Street Maintenance Sales Tax Fund, .25% to the Crime Control & Prevention District and .50% to the Economic Development Corporation. The State distributes tax proceeds to local entities within forty days following the period for which the tax is collected by businesses.

As required by the Government Accounting Standards Board, sales tax is reported for the month it is collected by the vendor. October 2016 revenues are remitted to the City in December 2016. Sales Tax received in October represents August collections.

#### <u>Analysis</u>

The Crime Control & Prevention Sales Tax revenue reflects a year-todate increase in collections compared to the budgeted amounts.

Funds are deposited into the Crime Control & Prevention District Fund and may be used to finance a wide variety of crime control & prevention programs (Chapter 363 of the Local Government Code and Chapter 323.102 of the Tax Code)

A special election was hold on September 11, 2004 for the purpose of adopting a local .25% sales and use tax in Corinth for crime control and prevention. An election was held on May 10, 2014 reauthorizing the dedicated sales tax for another five years.