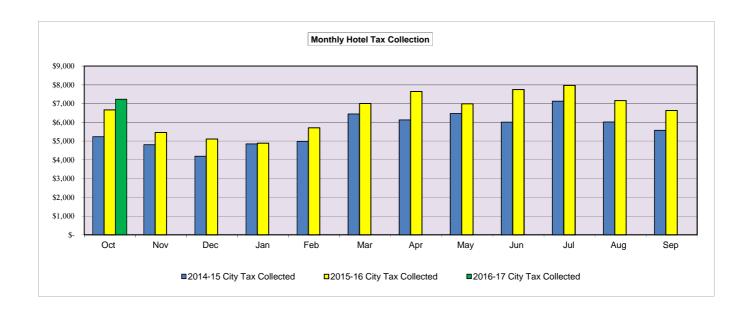

### **Hotel Occupancy Tax Collection Report**

**Comfort Inn & Suites** 

For the Period Ended October 2016

|        |           |               |     |            |    | Total   |    |        |    |         |    |          |            |          |    |          |      |         |
|--------|-----------|---------------|-----|------------|----|---------|----|--------|----|---------|----|----------|------------|----------|----|----------|------|---------|
|        |           | Total         |     | Less       | •  | Taxable | T  | axable |    | Total   | Ci | ity Tax  |            | %        |    |          |      |         |
|        | Occupancy | Gross         | E   | xemptions  | R  | evenues | Re | venues | С  | ity Tax | Co | ollected | Date       | Change   |    | City Tax | Coll | ected   |
|        | Rate      | Sales         | & / | Allowances | R  | eported |    | X 7%   |    | Due     | FΥ | 2016-17  | Received   | CY to PY | FY | 2015-16  | FY   | 2014-15 |
| Oct    | 75%       | \$<br>109,713 | \$  | 6,404      | \$ | 103,309 | \$ | 7,232  | \$ | 7,232   | \$ | 7,232    | 11/21/2016 | 8.5%     | \$ | 6,667    | \$   | 5,230   |
| Nov    |           |               |     |            |    |         |    |        |    |         |    |          |            |          |    | 5,463    |      | 4,802   |
| Dec    |           |               |     |            |    |         |    |        |    |         |    |          |            |          |    | 5,115    |      | 4,192   |
| Jan    |           |               |     |            |    |         |    |        |    |         |    |          |            |          |    | 4,891    |      | 4,850   |
| Feb    |           |               |     |            |    |         |    |        |    |         |    |          |            |          |    | 5,712    |      | 4,985   |
| Mar    |           |               |     |            |    |         |    |        |    |         |    |          |            |          |    | 7,003    |      | 6,445   |
| Apr    |           |               |     |            |    |         |    |        |    |         |    |          |            |          |    | 7,647    |      | 6,130   |
| May    |           |               |     |            |    |         |    |        |    |         |    |          |            |          |    | 6,991    |      | 6,471   |
| Jun    |           |               |     |            |    |         |    |        |    |         |    |          |            |          |    | 7,752    |      | 6,008   |
| Jul    |           |               |     |            |    |         |    |        |    |         |    |          |            |          |    | 7,973    |      | 7,129   |
| Aug    |           |               |     |            |    |         |    |        |    |         |    |          |            |          |    | 7,164    |      | 6,018   |
| Sep    |           |               |     |            |    |         |    |        |    |         |    |          |            |          |    | 6,631    |      | 5,573   |
| TOTALS |           | \$<br>109,713 | \$  | 6,404      | \$ | 103,309 | \$ | 7,232  | \$ | 7,232   | \$ | 7,232    | •          | •        | \$ | 79,007   | \$   | 67,833  |

#### **KEY TRENDS**

#### **Description**

The City's Hotel Occupancy Tax is levied at 7% of room rental rates.