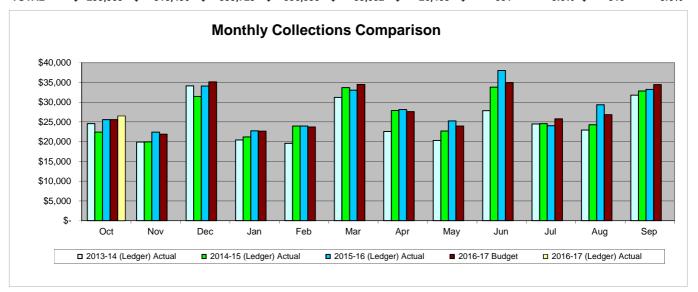

#### **Street Maintenance Sales Tax**

PY Comparison and Variance Analysis

|       | (L | 2013-14<br>Ledger)<br>Actual | 2014-15<br>Ledger)<br>Actual | 2015-16<br>(Ledger)<br>Actual | 2016-17<br>Budget | 2016-17<br>Cash<br>Receipts | 2016-17<br>(Ledger)<br>Actual | Variance,<br>Actual to<br>Budget | Variance,<br>Actual to<br>Budget % | riance,<br>' to PY | Variance<br>CY to PY<br>% |
|-------|----|------------------------------|------------------------------|-------------------------------|-------------------|-----------------------------|-------------------------------|----------------------------------|------------------------------------|--------------------|---------------------------|
| Oct   | \$ | 24,561                       | \$<br>22,390                 | \$<br>25,575                  | \$<br>25,557      | \$<br>29,316                | \$<br>26,488                  | \$<br>931                        | 3.6%                               | \$<br>913          | 3.6%                      |
| Nov   |    | 19,882                       | 19,921                       | 22,414                        | 21,888            | 33,227                      |                               |                                  |                                    |                    |                           |
| Dec   |    | 34,096                       | 31,449                       | 34,081                        | 35,138            | 26,488                      |                               |                                  |                                    |                    |                           |
| Jan   |    | 20,416                       | 21,176                       | 22,751                        | 22,641            |                             |                               |                                  |                                    |                    |                           |
| Feb   |    | 19,566                       | 23,927                       | 23,955                        | 23,691            |                             |                               |                                  |                                    |                    |                           |
| Mar   |    | 31,204                       | 33,649                       | 33,012                        | 34,476            |                             |                               |                                  |                                    |                    |                           |
| Apr   |    | 22,574                       | 27,857                       | 28,116                        | 27,580            |                             |                               |                                  |                                    |                    |                           |
| May   |    | 20,302                       | 22,687                       | 25,242                        | 23,955            |                             |                               |                                  |                                    |                    |                           |
| Jun   |    | 27,845                       | 33,775                       | 37,996                        | 34,909            |                             |                               |                                  |                                    |                    |                           |
| Jul   |    | 24,466                       | 24,537                       | 24,039                        | 25,770            |                             |                               |                                  |                                    |                    |                           |
| Aug   |    | 22,926                       | 24,261                       | 29,316                        | 26,841            |                             |                               |                                  |                                    |                    |                           |
| Sep   |    | 31,749                       | 32,801                       | 33,227                        | 34,452            |                             |                               |                                  |                                    |                    |                           |
| TOTAL | \$ | 299,585                      | \$<br>318,430                | \$<br>339,725                 | \$<br>336,898     | \$<br>89,032                | \$<br>26,488                  | \$<br>931                        | 3.6%                               | \$<br>913          | 3.6%                      |

#### **KEY TRENDS**

#### <u>Description</u>

The sales tax in Corinth is 8.25% for goods and services sold within the City's boundaries. The tax is collected by businesses making the sale and is remitted to the State Comptroller of Public Accounts on a monthly, and in some cases, quarterly basis. Of the 8.25%, the state retains 6.25% and distributes 1% to the City of Corinth, .25% to the Street Maintenance Sales Tax Fund, .25% to the Crime Control & Prevention District and .50% to the Economic Development Corporation. The State distributes tax proceeds to local entities within forty days following the period for which the tax is collected by businesses.

As required by the Government Accounting Standards Board, sales tax is reported for the month it is collected by the vendor. October 2016 revenues are remitted to the City in December 2016. Sales Tax received in October represents August collections.

#### <u>Analysis</u>

The Street Maintenance Sales Tax revenue reflects a year-todate increase in collections compared to budgeted amounts.

Funds are deposited into the Street Maintenance Sales Tax Fund and can only be used to repair and maintain existing city streets (Chapter 327 of the Tax Code).

A special election was held on September 11, 2004 for the purpose of adopting a local .25% sales and use tax in Corinth for Street Maintenance. An election held on November 8, 2016 reauthorized the tax for another four years.