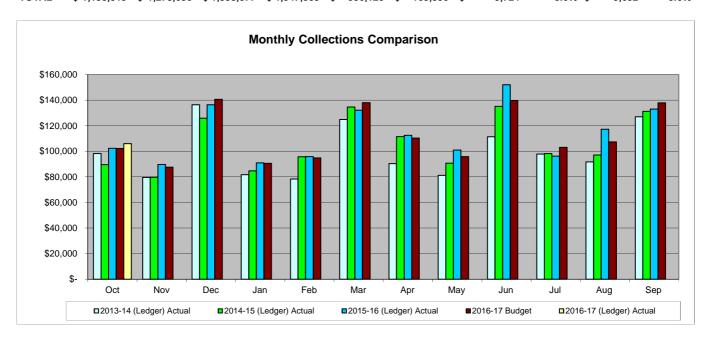

#### **General Purpose Sales Tax**

PY Comparison and Variance Analysis

|       | 2013-14<br>(Ledger)<br>Actual |      | 2014-15<br>(Ledger)<br>Actual | 2015-16<br>(Ledger)<br>Actual | 2016-17<br>Budget |    | 2016-17<br>Cash<br>Receipts | 2016-17<br>(Ledger)<br>Actual | Variance,<br>Actual to<br>Budget | Variance,<br>Actual to<br>Budget % |    | Variance,<br>CY to PY | Variance<br>CY to PY<br>% |
|-------|-------------------------------|------|-------------------------------|-------------------------------|-------------------|----|-----------------------------|-------------------------------|----------------------------------|------------------------------------|----|-----------------------|---------------------------|
| Oct   | \$<br>98,241                  | \$   | 89,559                        | \$<br>102,297                 | \$<br>102,226     | \$ | 117,263                     | \$<br>105,950                 | \$<br>3,724                      | 3.6%                               | \$ | 3,652                 | 3.6%                      |
| Nov   | 79,527                        |      | 79,682                        | 89,656                        | 87,549            |    | 132,907                     |                               |                                  |                                    |    |                       |                           |
| Dec   | 136,380                       |      | 125,795                       | 136,322                       | 140,548           |    | 105,950                     |                               |                                  |                                    |    |                       |                           |
| Jan   | 81,662                        |      | 84,702                        | 91,001                        | 90,564            |    |                             |                               |                                  |                                    |    |                       |                           |
| Feb   | 78,261                        |      | 95,707                        | 95,820                        | 94,763            |    |                             |                               |                                  |                                    |    |                       |                           |
| Mar   | 124,813                       |      | 134,593                       | 132,047                       | 137,902           |    |                             |                               |                                  |                                    |    |                       |                           |
| Apr   | 90,294                        |      | 111,426                       | 112,463                       | 110,319           |    |                             |                               |                                  |                                    |    |                       |                           |
| May   | 81,205                        |      | 90,745                        | 100,967                       | 95,818            |    |                             |                               |                                  |                                    |    |                       |                           |
| Jun   | 111,379                       |      | 135,097                       | 151,980                       | 139,633           |    |                             |                               |                                  |                                    |    |                       |                           |
| Jul   | 97,860                        |      | 98,146                        | 96,154                        | 103,080           |    |                             |                               |                                  |                                    |    |                       |                           |
| Aug   | 91,704                        |      | 97,043                        | 117,263                       | 107,361           |    |                             |                               |                                  |                                    |    |                       |                           |
| Sep   | 126,992                       |      | 131,200                       | 132,907                       | 137,807           |    |                             |                               |                                  |                                    |    |                       |                           |
| TOTAL | \$<br>1.198.319               | \$ . | 1.273.696                     | \$<br>1.358.877               | \$<br>1.347.569   | \$ | 356.120                     | \$<br>105.950                 | \$<br>3.724                      | 3.6%                               | \$ | 3.652                 | 3.6%                      |

#### **KEY TRENDS**

#### **Description**

The sales tax in Corinth is 8.25% for goods and services sold within the City's boundaries. The tax is collected by businesses making the sale and is remitted to the State Comptroller of Public Accounts on a monthly, and in some cases, quarterly basis. Of the 8.25%, the state retains 6.25% and distributes 1% to the City of Corinth, .25% to the Street Maintenance Sales Tax Fund, .25% to the Crime Control & Prevention District and .50% to the Economic Development Corporation. The State distributes tax proceeds to local entities within forty days following the period for which the tax is collected by businesses.

As required by the Government Accounting Standards Board, sales tax is reported for the month it is collected by the vendor. October 2016 revenues are remitted to the City in December 2016. Sales Tax received in October represents August collections.

#### <u>Analysis</u>

As the second largest revenue source to the City's General Fund, sales and use taxes are essential to the delivery of services to the community. The General Fund sales tax revenue reflects a year-to-date increase in collections compared to budgeted amounts.

Revenues are deposited into the City's General Fund and may be used for any lawful purpose (Chapter 321 of the Tax Code).