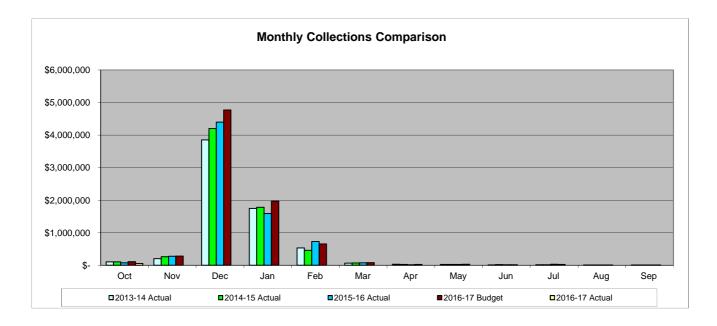

#### **Property Tax**

PY Comparison and Variance Analysis

|       |      | 2013-14<br>Actual | 2014-15<br>Actual | 2015-16<br>Actual | 2016-17<br>Budget | 2016-17<br>Actual | Variance,<br>Actual to<br>Budget | Variance,<br>Actual to<br>Budget % | Va | ariance, CY<br>to PY | Variance<br>CY to PY<br>% |
|-------|------|-------------------|-------------------|-------------------|-------------------|-------------------|----------------------------------|------------------------------------|----|----------------------|---------------------------|
| Oct   | \$   | 105,024           | \$<br>102,508     | \$<br>74,226      | \$<br>108,679     | \$<br>57,139      | \$<br>(51,540)                   | -47.4%                             | \$ | (17,087)             | -23.0%                    |
| Nov   |      | 200,802           | 263,699           | 277,233           | 283,299           |                   |                                  |                                    |    |                      |                           |
| Dec   | ;    | 3,851,761         | 4,201,374         | 4,396,109         | 4,768,922         |                   |                                  |                                    |    |                      |                           |
| Jan   |      | 1,746,065         | 1,780,466         | 1,588,480         | 1,966,045         |                   |                                  |                                    |    |                      |                           |
| Feb   |      | 532,039           | 457,322           | 729,582           | 656,720           |                   |                                  |                                    |    |                      |                           |
| Mar   |      | 63,459            | 69,529            | 72,713            | 78,793            |                   |                                  |                                    |    |                      |                           |
| Apr   |      | 30,033            | 26,041            | 13,588            | 27,026            |                   |                                  |                                    |    |                      |                           |
| May   |      | 26,830            | 24,927            | 25,310            | 29,613            |                   |                                  |                                    |    |                      |                           |
| Jun   |      | 10,417            | 19,975            | 16,432            | 17,851            |                   |                                  |                                    |    |                      |                           |
| Jul   |      | 15,269            | 16,617            | 30,395            | 23,651            |                   |                                  |                                    |    |                      |                           |
| Aug   |      | 6,478             | 1,671             | 4,843             | 5,026             |                   |                                  |                                    |    |                      |                           |
| Sep   |      | 4,908             | 800               | 8,170             | 5,283             |                   |                                  |                                    |    |                      |                           |
| TOTAL | \$ ( | 6,593,085         | \$<br>6,964,929   | \$<br>7,237,081   | \$<br>7,970,907   | \$<br>57,139      | \$<br>(51,540)                   | -47.4%                             | \$ | (17,087)             | -23.0%                    |