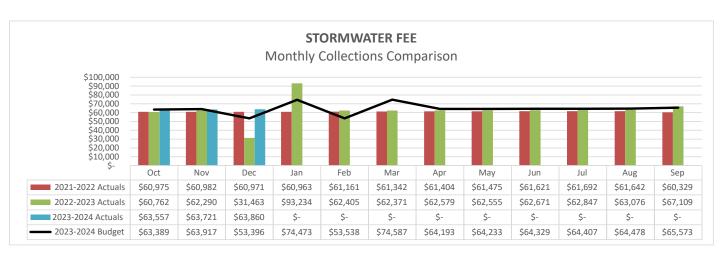

DRAINAGE FEE VARIANCE

Actual to Budget (%) Actual to Budget (\$) 5.8% \$10,435 Current Yr to Prior Yr (%) Current Yr to Prior Yr (\$) 23.7% \$36,622

| KEY TRENDS                                                                                     |                                                                                                                                                                                                                                                             |
|------------------------------------------------------------------------------------------------|-------------------------------------------------------------------------------------------------------------------------------------------------------------------------------------------------------------------------------------------------------------|
| Resources                                                                                      | Expenditures                                                                                                                                                                                                                                                |
| <b>Investment Interest</b> - The budget for investment interest is based on prior year trends. | <b>Debt Service</b> payments are processed in February and August.                                                                                                                                                                                          |
|                                                                                                | <b>Transfer Out</b> includes \$1,406 to the Tech Replacement Fund for the future purchases of computers, \$106,082 cost allocation to the General Fund, \$20,120 cost allocation to the Utility Fund, and \$30,000 to the Drainage Asset Mgmt Reserve Fund. |