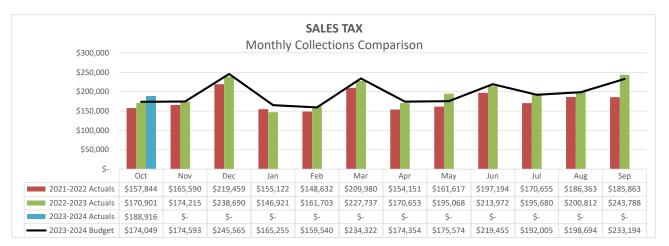

### Resources

Property Taxes are received primarily in December & January and become delinquent February 1st.

Sales Tax - As required by the Government Accounting Standards Board, sales tax is reported for the month it is collected by the vendor. December revenues are remitted to the City in February. Sales Tax received in December represents October collections.

### **General Fund**

Revenue Analysis For the Period End December 2023

 SALES TAX VARIANCE
 Actual to Budget (%)
 8.5%
 Current Yr to Prior Yr (%)
 10.5%

 Actual to Budget (\$)
 \$14,867
 Current Yr to Prior Yr (\$)
 \$18,015