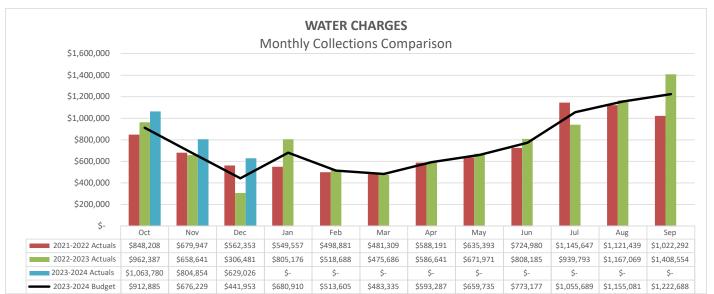

| KEY TRENDS                                                                                                                                                                                  |                                                                                                                                                                                                                                                                                                                                                                                                                               |
|---------------------------------------------------------------------------------------------------------------------------------------------------------------------------------------------|-------------------------------------------------------------------------------------------------------------------------------------------------------------------------------------------------------------------------------------------------------------------------------------------------------------------------------------------------------------------------------------------------------------------------------|
| Resources                                                                                                                                                                                   | Expenditures                                                                                                                                                                                                                                                                                                                                                                                                                  |
| Operating revenues are determined by the water and wastewater rates, as well as, the volume of water sold and wastewater treated. These revenues are highly influenced by weather patterns. | Operating expenses are dominated by contractual payments for 1) the purchase of water for resale and City use from the Upper Trinity Regional Water District; 2) wastewater treatment from Upper Trinity Regional Water District and the City of Denton.                                                                                                                                                                      |
| Water and Wastewater Charges: the rates are separated out by the Upper Trinity and City portion of the rate revenue,                                                                        | Debt Service payments are processed in February and August.                                                                                                                                                                                                                                                                                                                                                                   |
| as adopted by ordinance in September 2017.                                                                                                                                                  | Capital Outlay includes \$51,700 forstorage bins, new construction water meters, \$30,000 for Public Works renovations, and \$7,500 for Sewer Bypass Pump hoses.                                                                                                                                                                                                                                                              |
| <b>Transfer In</b> includes The transfer in of \$225,952 for the cost                                                                                                                       |                                                                                                                                                                                                                                                                                                                                                                                                                               |
| allocation from the General Fund, and \$20,120 from Storm Drainage.                                                                                                                         | <b>Transfer Out</b> includes \$150,000 to the Vehicle Replacement Fund for the future purchases of vehicles and equipment, \$100,000 contribution to the Utility Meter Replacement Fund for the future purchases of water taps and meters, \$28,328 to the Tech Replacement Fund for the future purchases of computers, \$1,016,679 cost allocation to the General Fund, and \$40,000 to the Utility Asset Mgmt Reserve Fund. |

## Water/Wastewater Fund

Revenue Analysis For the Period End December 2023

 WATER CHARGES VARIANCE
 Actual to Budget (%)
 23.0%
 Current Yr to Prior Yr (%)
 29.6%

 Actual to Budget (\$)
 \$466,594
 Current Yr to Prior Yr (\$)
 \$570,151