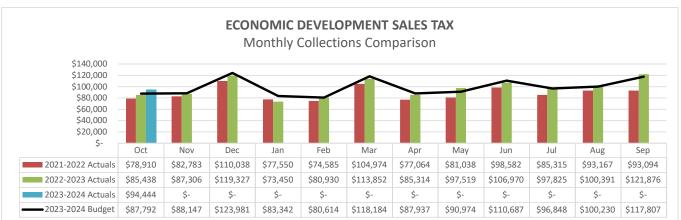

### Sales Tax Funds

Revenue Analysis
For the Period End December 2023

**SALES TAX VARIANCE** 

Actual to Budget (%)
Actual to Budget (\$)

7.6% \$6,652 Current Yr to Prior Yr (%)
Current Yr to Prior Yr (\$)

10.5% \$9,006

SALES TAX VARIANCE

Actual to Budget (%)
Actual to Budget (\$)

9.1% \$3,851 Current Yr to Prior Yr (%)
Current Yr to Prior Yr (\$)

10.6% \$4,388

SALES TAX VARIANCE

Actual to Budget (%)
Actual to Budget (\$)