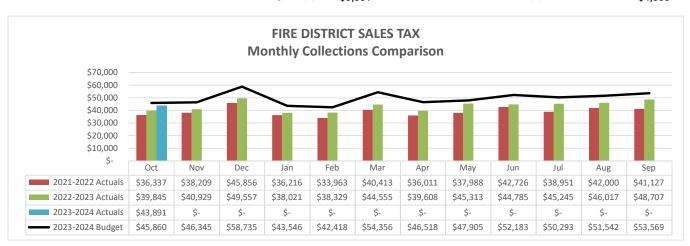

### Sales Tax Funds

Revenue Analysis
For the Period End December 2023

**SALES TAX VARIANCE** 

Actual to Budget (%)
Actual to Budget (\$)

7.6% \$6,652 Current Yr to Prior Yr (%)
Current Yr to Prior Yr (\$)

10.5% \$9,006

SALES TAX VARIANCE

Actual to Budget (%)
Actual to Budget (\$)

9.1% \$3,851 Current Yr to Prior Yr (%)
Current Yr to Prior Yr (\$)

10.6% \$4,388

SALES TAX VARIANCE

Actual to Budget (%)
Actual to Budget (\$)