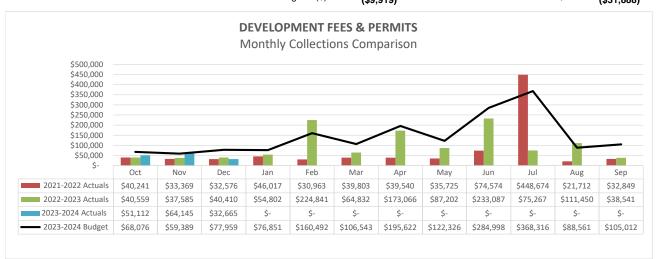

Actual to Budget (%)
Actual to Budget (\$)

-28.0% (\$57,501) Current Yr to Prior Yr (%) Current Yr to Prior Yr (\$) 24.8% \$29,369

City of Corinth
Water & Wastewater Fund
Schedule of Revenues & Expenditures - Budget vs Actual (Unaudited)
For the Period End December 2023