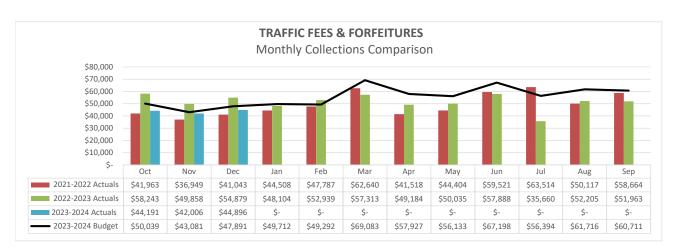

TRAFFIC FEES & FORFEITURES

Actual to Budget (%)

Actual to Budget (%)

Actual to Budget (\$)

(\$9,919)

Current Yr to Prior Yr \$

(\$31,888)

DEVELOPMENT FEES & PERMITS VARIANCE