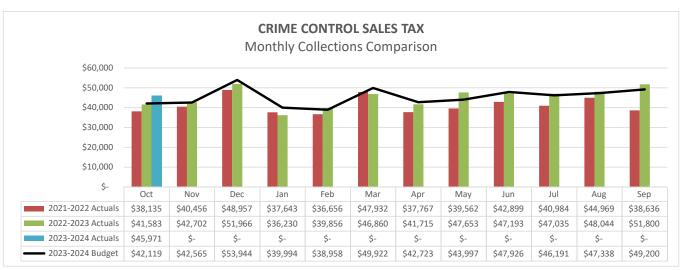

10.5% \$9,006

SALES TAX VARIANCE

Actual to Budget (%)
Actual to Budget (\$)

9.1% \$3,851 Current Yr to Prior Yr (%)
Current Yr to Prior Yr (\$)

10.6% \$4,388

SALES TAX VARIANCE

Actual to Budget (%)
Actual to Budget (\$)

-4.3% (\$1,969) Current Yr to Prior Yr (%) Current Yr to Prior Yr (\$) 10.2% \$4,046