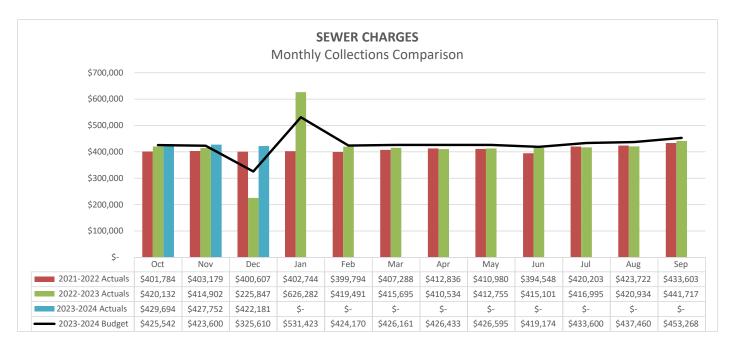

**SEWER CHARGES VARIANCE** 

Actual to Budget (%)
Actual to Budget (\$)

8.9% \$104,875 Current Yr to Prior Yr (%) Current Yr to Prior Yr (\$) 20.6% \$218,746