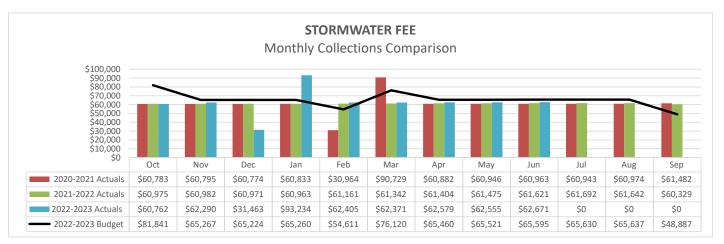

 The <u>Financial Summary</u> reports the performance of the major operating funds of the City. In addition, the report provides a comparison to budget for major revenue sources and expenditure items. Narrative disclosures are included to highlight any significant changes or fluctuations.