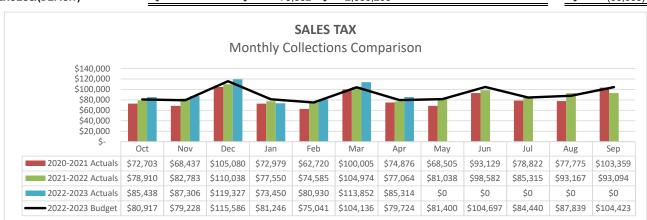

 The <u>Financial Summary</u> reports the performance of the major operating funds of the City. In addition, the report provides a comparison to budget for major revenue sources and expenditure items. Narrative disclosures are included to highlight any significant changes or fluctuations.