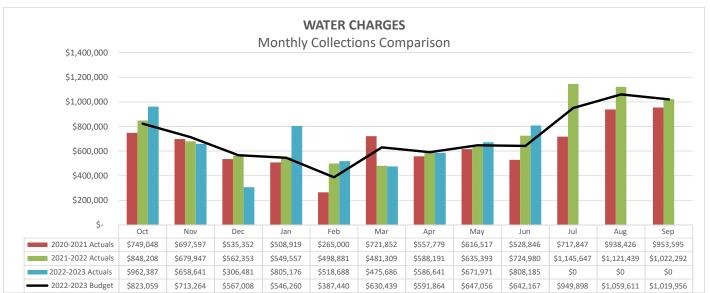

 The <u>Financial Summary</u> reports the performance of the major operating funds of the City. In addition, the report provides a comparison to budget for major revenue sources and expenditure items. Narrative disclosures are included to highlight any significant changes or fluctuations.