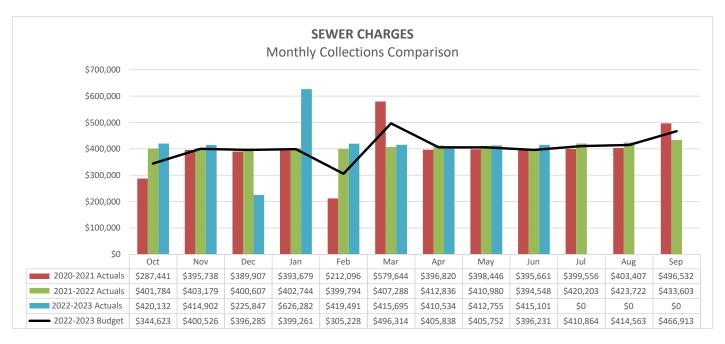

 The <u>Financial Summary</u> reports the performance of the major operating funds of the City. In addition, the report provides a comparison to budget for major revenue sources and expenditure items. Narrative disclosures are included to highlight any significant changes or fluctuations.