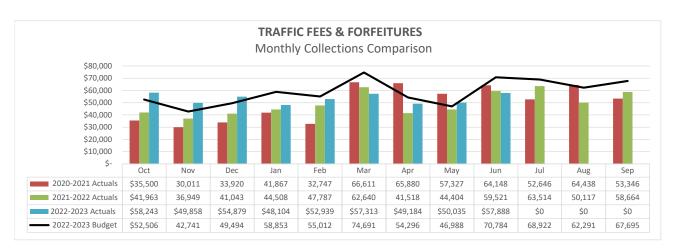

 The <u>Financial Summary</u> reports the performance of the major operating funds of the City. In addition, the report provides a comparison to budget for major revenue sources and expenditure items. Narrative disclosures are included to highlight any significant changes or fluctuations.