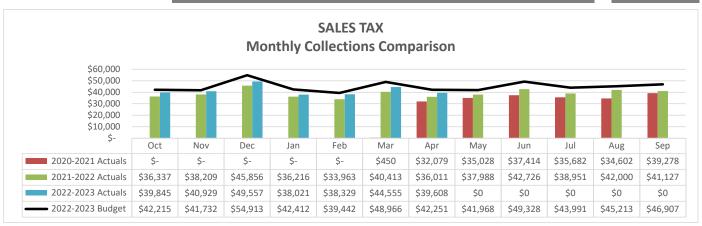

 The <u>Financial Summary</u> reports the performance of the major operating funds of the City. In addition, the report provides a comparison to budget for major revenue sources and expenditure items. Narrative disclosures are included to highlight any significant changes or fluctuations.