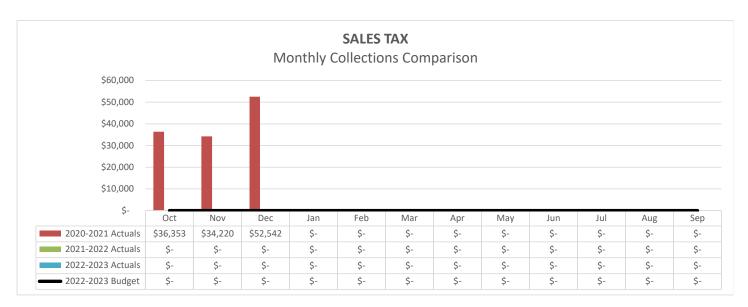

 The <u>Financial Summary</u> reports the performance of the major operating funds of the City. In addition, the report provides a comparison to budget for major revenue sources and expenditure items. Narrative disclosures are included to highlight any significant changes or fluctuations.