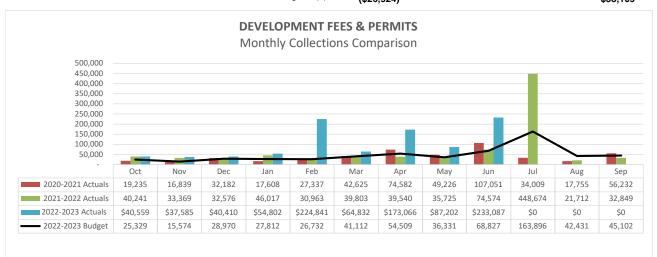

 The <u>Financial Summary</u> reports the performance of the major operating funds of the City. In addition, the report provides a comparison to budget for major revenue sources and expenditure items. Narrative disclosures are included to highlight any significant changes or fluctuations.