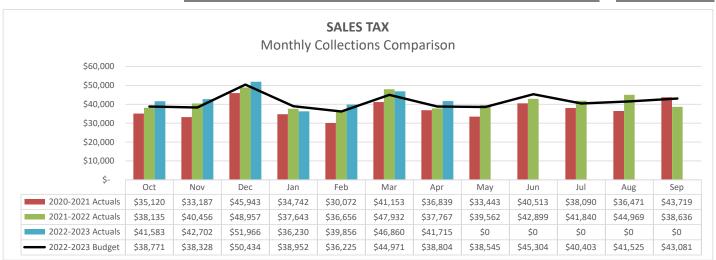

 The <u>Financial Summary</u> reports the performance of the major operating funds of the City. In addition, the report provides a comparison to budget for major revenue sources and expenditure items. Narrative disclosures are included to highlight any significant changes or fluctuations.