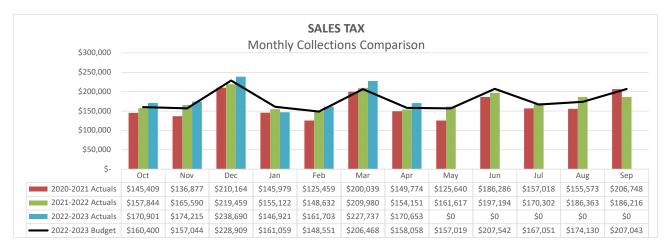

 The <u>Financial Summary</u> reports the performance of the major operating funds of the City. In addition, the report provides a comparison to budget for major revenue sources and expenditure items. Narrative disclosures are included to highlight any significant changes or fluctuations.