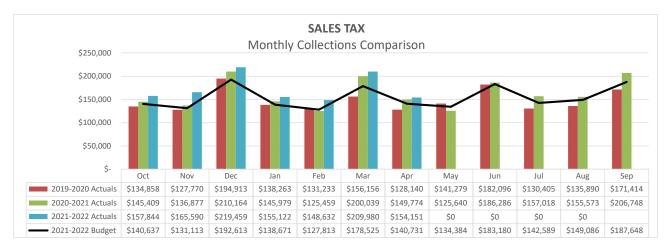

 The <u>Financial Summary</u> reports the performance of the major operating funds of the City. In addition, the report provides a comparison to budget for major revenue sources and expenditure items. Narrative disclosures are included to highlight any significant changes or fluctuations.