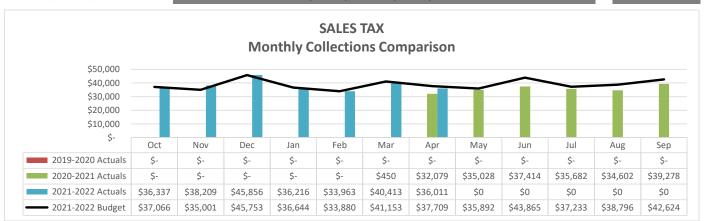

 The <u>Financial Summary</u> reports the performance of the major operating funds of the City. In addition, the report provides a comparison to budget for major revenue sources and expenditure items. Narrative disclosures are included to highlight any significant changes or fluctuations.