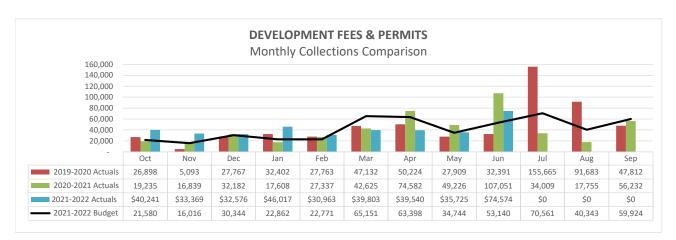

 The <u>Financial Summary</u> reports the performance of the major operating funds of the City. In addition, the report provides a comparison to budget for major revenue sources and expenditure items. Narrative disclosures are included to highlight any significant changes or fluctuations.