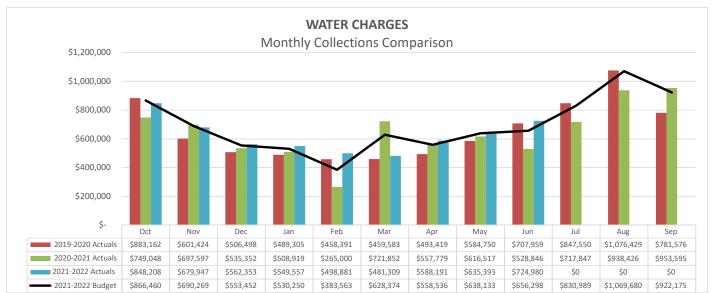

 The <u>Financial Summary</u> reports the performance of the major operating funds of the City. In addition, the report provides a comparison to budget for major revenue sources and expenditure items. Narrative disclosures are included to highlight any significant changes or fluctuations.