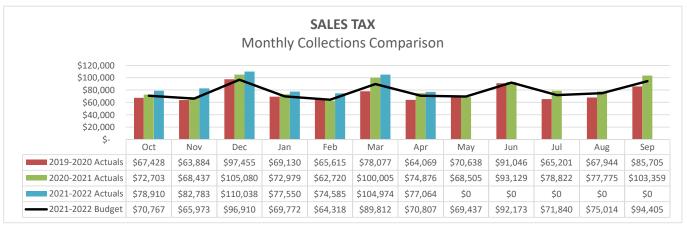

 The <u>Financial Summary</u> reports the performance of the major operating funds of the City. In addition, the report provides a comparison to budget for major revenue sources and expenditure items. Narrative disclosures are included to highlight any significant changes or fluctuations.