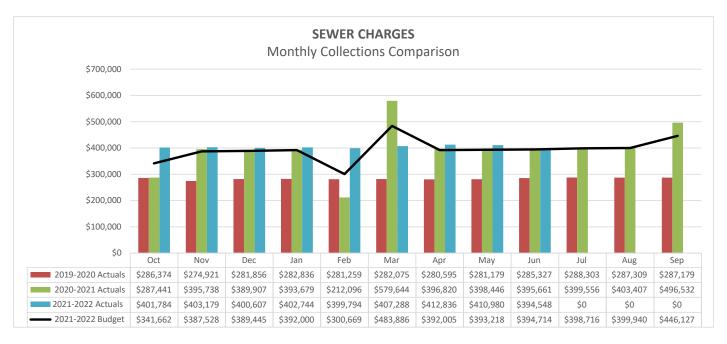

 The <u>Financial Summary</u> reports the performance of the major operating funds of the City. In addition, the report provides a comparison to budget for major revenue sources and expenditure items. Narrative disclosures are included to highlight any significant changes or fluctuations.