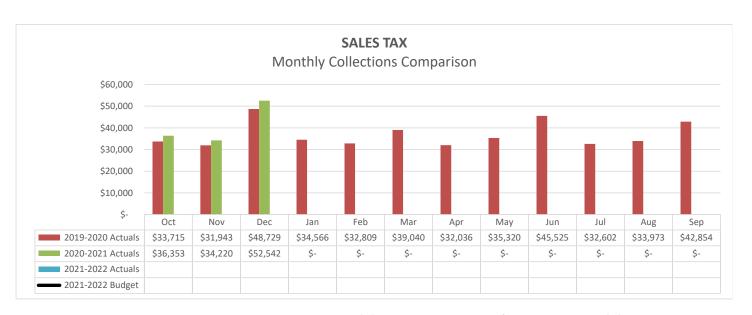

 The <u>Financial Summary</u> reports the performance of the major operating funds of the City. In addition, the report provides a comparison to budget for major revenue sources and expenditure items. Narrative disclosures are included to highlight any significant changes or fluctuations.