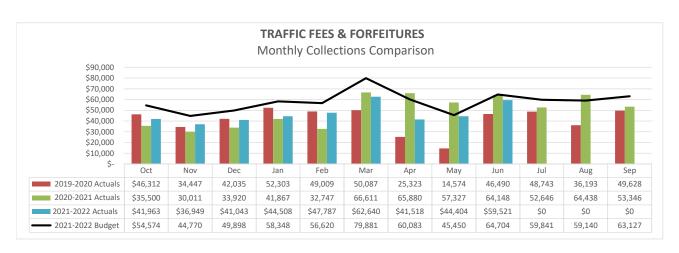

 The <u>Financial Summary</u> reports the performance of the major operating funds of the City. In addition, the report provides a comparison to budget for major revenue sources and expenditure items. Narrative disclosures are included to highlight any significant changes or fluctuations.