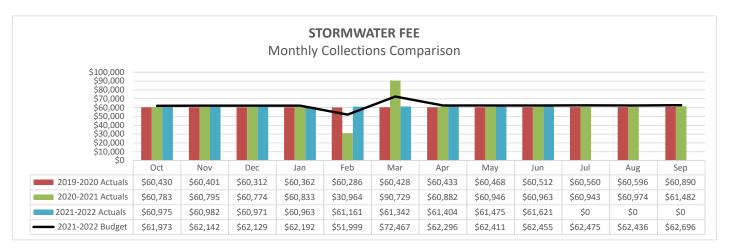

 The <u>Financial Summary</u> reports the performance of the major operating funds of the City. In addition, the report provides a comparison to budget for major revenue sources and expenditure items. Narrative disclosures are included to highlight any significant changes or fluctuations.