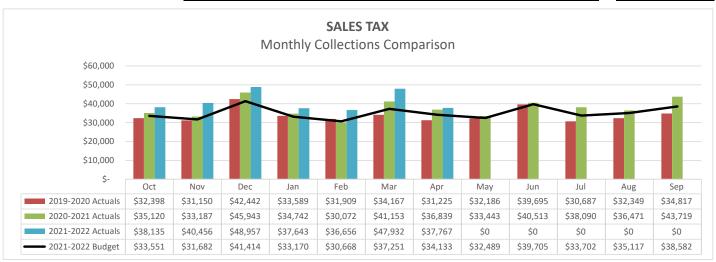

 The <u>Financial Summary</u> reports the performance of the major operating funds of the City. In addition, the report provides a comparison to budget for major revenue sources and expenditure items. Narrative disclosures are included to highlight any significant changes or fluctuations.