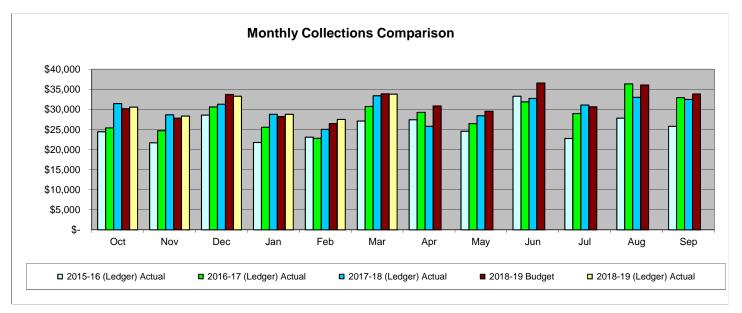

#### **Crime Control & Prevention Sales Tax**

PY Comparison and Variance Analysis

|       | 2015-16    | 2016-17       | 2017-18    |    | 2018-19 | 2  | 2018-19  |    | 2018-19 | Variance,   | Variance, | 1/ | ariance, | Variance.  |
|-------|------------|---------------|------------|----|---------|----|----------|----|---------|-------------|-----------|----|----------|------------|
|       | (Ledger)   | (Ledger)      | (Ledger)   | ı  | Budget  |    | Cash     | (  | Ledger) | Actual to   | Actual to |    | Y to PY  | CY to PY % |
|       | Actual     | Actual        | Actual     |    | Buugei  | F  | Receipts |    | Actual  | Budget      | Budget %  | C  | 11071    | CTIOPT %   |
| Oct   | \$ 24,447  | \$<br>25,436  | \$ 31,487  | \$ | 30,199  | \$ | 33,044   | \$ | 30,611  | \$<br>413   | 1.4%      | \$ | (876)    | -2.8%      |
| Nov   | 21,722     | 24,747        | 28,674     |    | 27,856  |    | 32,506   |    | 28,367  | 511         | 1.8%      |    | (307)    | -1.1%      |
| Dec   | 28,612     | 30,662        | 31,341     |    | 33,752  |    | 30,611   |    | 33,325  | (427)       | -1.3%     |    | 1,984    | 6.3%       |
| Jan   | 21,807     | 25,578        | 28,829     |    | 28,248  |    | 28,367   |    | 28,795  | 548         | 1.9%      |    | (34)     | -0.1%      |
| Feb   | 23,118     | 22,837        | 25,070     |    | 26,477  |    | 33,325   |    | 27,554  | 1,076       | 4.1%      |    | 2,484    | 9.9%       |
| Mar   | 27,117     | 30,751        | 33,450     |    | 33,908  |    | 28,795   |    | 33,846  | (61)        | -0.2%     |    | 396      | 1.2%       |
| Apr   | 27,466     | 29,306        | 25,821     |    | 30,871  |    | 27,554   |    | -       |             |           |    |          |            |
| May   | 24,586     | 26,479        | 28,436     |    | 29,574  |    | 33,846   |    | -       |             |           |    |          |            |
| Jun   | 33,316     | 31,938        | 32,757     |    | 36,631  |    | -        |    | -       |             |           |    |          |            |
| Jul   | 22,775     | 29,008        | 31,119     |    | 30,688  |    | -        |    | -       |             |           |    |          |            |
| Aug   | 27,841     | 36,388        | 33,044     |    | 36,115  |    | -        |    | -       |             |           |    |          |            |
| Sep   | 25,825     | 32,962        | 32,506     |    | 33,857  |    | -        |    | -       |             |           |    |          |            |
| TOTAL | \$ 308,630 | \$<br>346,090 | \$ 362,534 | \$ | 378,175 | \$ | 248,048  | \$ | 182,499 | \$<br>2,059 | 1.1%      | \$ | 3,647    | 2.0%       |

#### **Description**

The sales tax in Corinth is 8.25% for goods and services sold within the City's boundaries. The tax is collected by businesses making the sale and is remitted to the State Comptroller of Public Accounts on a monthly, and in some cases, quarterly basis. Of the 8.25%, the state retains 6.25% and distributes 1% to the City of Corinth, .25% to the Street Maintenance Sales Tax Fund, .25% to the Crime Control & Prevention District and .50% to the Economic Development Corporation. The State distributes tax proceeds to local entities within forty days following the period for which the tax is collected by businesses.

As required by the Government Accounting Standards Board, sales tax is reported for the month it is collected by the vendor. May 2019 revenues are remitted to the City in July 2019. Sales Tax received in May represent March collections.

#### **Analysis**

The Crime Control & Prevention Sales Tax revenue reflects a year-to-date increase in collections compared to the budgeted amounts.

Funds are deposited into the Crime Control & Prevention District Fund and may be used to finance a wide variety of crime control and prevention programs (Chapter 363 of the Local Government Code and Chapter 323.102 of the Tax Code)

A special election was held on September 11, 2004 for the purpose of adopting a local .25% sales and use tax in Corinth for crime control and prevention. An election was held on May 10, 2014 reauthorizing the dedicated sales tax for five additional years.