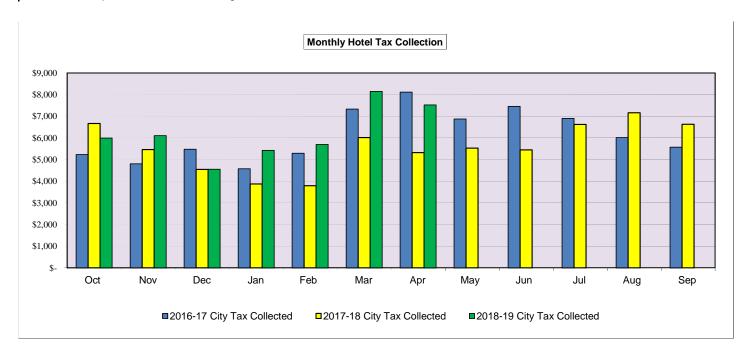

|        |               |    |            |    | Total    |    |         |    |         |    |                      |            |          |    |                |     |         |
|--------|---------------|----|------------|----|----------|----|---------|----|---------|----|----------------------|------------|----------|----|----------------|-----|---------|
|        | Total         |    | Less       | 1  | Taxable  | T  | axable  |    | Total   | (  | City Tax             |            | %        |    |                |     |         |
|        | Gross         | Ε  | xemptions  | R  | evenues  | Re | evenues | С  | ity Tax | С  | ollected             | Date       | Change   |    | City Tax       | Col | lected  |
|        | Sales         | &  | Allowances | R  | Reported |    | X 7%    |    | Due     | FY | <sup>'</sup> 2018-19 | Received   | CY to PY | FY | <b>2017-18</b> | FY  | 2016-17 |
| Oct    | \$<br>86,497  | \$ | 847        | \$ | 85,650   | \$ | 5,995   | \$ | 5,995   | \$ | 5,995                | 11/21/2016 | -10.1%   | \$ | 6,667          | \$  | 5,230   |
| Nov    | 87,505        |    | 330        |    | 87,175   |    | 6,102   |    | 6,102   |    | 6,102                | 12/21/2018 | 11.7%    |    | 5,463          |     | 4,802   |
| Dec    | 65,048        |    | -          |    | 65,048   |    | 4,553   |    | 4,553   |    | 4,553                | 2/6/2019   | 0.2%     |    | 4,545          |     | 5,477   |
| Jan    | 77,525        |    | -          |    | 77,525   |    | 5,427   |    | 5,427   |    | 5,427                | 2/25/2019  | 40.1%    |    | 3,873          |     | 4,572   |
| Feb    | 81,406        |    | -          |    | 81,406   |    | 5,698   |    | 5,698   |    | 5,698                | 4/8/2019   | 50.2%    |    | 3,795          |     | 5,291   |
| Mar    | 116,475       |    | -          |    | 116,475  |    | 8,153   |    | 8,153   |    | 8,153                | 4/17/2019  | 35.6%    |    | 6,014          |     | 7,333   |
| Apr    | 106,698       |    | -          |    | 106,698  |    | 7,469   |    | 7,469   |    | 7,520                | 5/23/2019  | 41.3%    |    | 5,322          |     | 8,113   |
| May    |               |    |            |    | -        |    | -       |    | -       |    | -                    |            |          |    | 5,528          |     | 6,869   |
| Jun    |               |    |            |    | -        |    | -       |    | -       |    | -                    |            |          |    | 5,444          |     | 7,459   |
| Jul    |               |    |            |    | -        |    | -       |    | -       |    | -                    |            |          |    | 6,623          |     | 6,900   |
| Aug    |               |    |            |    | -        |    | -       |    | -       |    | -                    |            |          |    | 7,164          |     | 6,018   |
| Sep    |               |    |            |    | -        |    | -       |    | -       |    | -                    |            |          |    | 6,631          |     | 5,573   |
| TOTALS | \$<br>621,154 | \$ | 1,177      | \$ | 619,977  | \$ | 43,398  | \$ | 43,398  | \$ | 43,448               |            |          | \$ | 67,069         | \$  | 73,638  |

Note: Ownership of the Comfort Inn changed in December.

### **KEY TRENDS**

#### **Description**

The City's Hotel Occupancy Tax is levied at 7% of room rental rates.