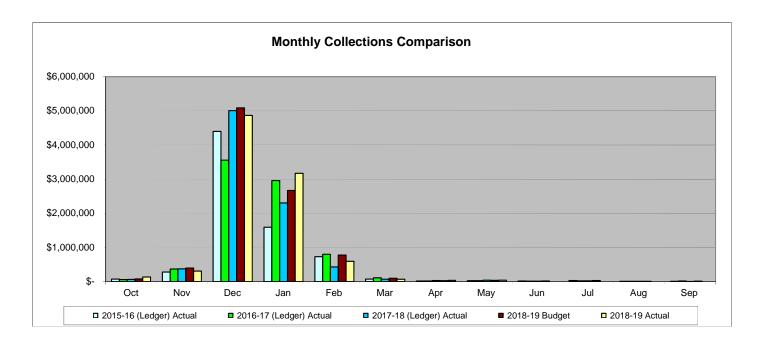

### **General Fund**

**Property Tax**PY Comparison and Variance Analysis

|       | 2015-16<br>(Ledger)<br>Actual | 2016-17<br>(Ledger)<br>Actual | 2017-18<br>(Ledger)<br>Actual | 2018-19<br>Budget |    | 2018-19<br>Actual |    | Variance,<br>Actual to<br>Budget | Variance<br>Actual to<br>Budget % | ) | Va | ariance, CY<br>to PY | Varia<br>CY to I | /    |
|-------|-------------------------------|-------------------------------|-------------------------------|-------------------|----|-------------------|----|----------------------------------|-----------------------------------|---|----|----------------------|------------------|------|
| Oct   | \$ 74,226                     | \$<br>57,139                  | \$<br>64,300                  | \$<br>77,297      | \$ | 131,294           | \$ | 53,997                           | 69.9                              | % | \$ | 66,994               | 10               | 4.2% |
| Nov   | 277,233                       | 368,409                       | 371,307                       | 396,925           |    | 305,892           |    | (91,033)                         | -22.9                             | % |    | (65,415)             | -1               | 7.6% |
| Dec   | 4,396,109                     | 3,555,437                     | 5,006,297                     | 5,085,082         |    | 4,863,844         |    | (221,238)                        | -4.4                              | % |    | (142,453)            | -                | 2.8% |
| Jan   | 1,588,480                     | 2,957,436                     | 2,303,700                     | 2,666,640         |    | 3,167,197         |    | 500,557                          | 18.8                              | % |    | 863,497              | 3                | 7.5% |
| Feb   | 729,582                       | 797,112                       | 428,724                       | 776,063           |    | 590,723           |    | (185,340)                        | -23.9                             | % |    | 161,999              | 3                | 7.8% |
| Mar   | 72,713                        | 108,295                       | 67,435                        | 97,599            |    | 68,488            |    | (29,111)                         | -29.8                             | % |    | 1,054                |                  | 1.6% |
| Apr   | 13,588                        | 18,065                        | 28,985                        | 23,427            |    | 33,998            |    | 10,571                           | 45.1                              | % |    | 5,012                | 1                | 7.3% |
| May   | 25,310                        | 25,033                        | 41,091                        | 35,556            |    | 40,693            |    | 5,137                            | 14.4                              | % |    | (398)                | -                | 1.0% |
| Jun   | 16,432                        | 11,668                        | 10,857                        | 15,489            |    | =                 |    |                                  |                                   |   |    |                      |                  |      |
| Jul   | 30,395                        | 22,718                        | 22,420                        | 29,950            |    | -                 |    |                                  |                                   |   |    |                      |                  |      |
| Aug   | 4,843                         | 8,649                         | 6,689                         | 7,865             |    | =                 |    |                                  |                                   |   |    |                      |                  |      |
| Sep   | 8,170                         | 15,839                        | 2,757                         | 10,613            |    | -                 |    |                                  |                                   |   |    |                      |                  |      |
| TOTAL | \$ 7,237,081                  | \$<br>7,945,800               | \$<br>8,354,562               | \$<br>9,222,506   | \$ | 9,202,129         | \$ | 43,540                           | 0.5                               | % | \$ | 890,290              | 1                | 0.7% |

| KEY TRENDS                                                                                                                                                                                                                                                                                                                                        |                                                                                                       |
|---------------------------------------------------------------------------------------------------------------------------------------------------------------------------------------------------------------------------------------------------------------------------------------------------------------------------------------------------|-------------------------------------------------------------------------------------------------------|
| Description:                                                                                                                                                                                                                                                                                                                                      | Analysis                                                                                              |
| The ad valorem (property tax) accounts for the largest source of revenue for the General Fund. Property tax is dependent on two variables: appraised value and the tax rate. The property tax rate is \$.53000 per \$100 valuation and is collected by the Denton County Tax Office. Denton County remits payment to the city on a monthly basis. | The city estimates 100% collection rate. The majority of taxes are collected in December and January. |