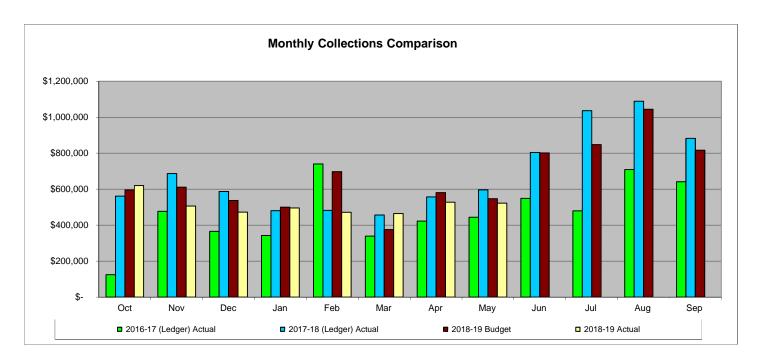

#### **Water Charges**

PY Comparison and Variance Analysis

|       | 2016-17      | 2017-18      | 2018-19      | 2018-19 City | 2018-19      | 2018-19      | Variance,    | Variance, | Variance, CY | Variance.  |
|-------|--------------|--------------|--------------|--------------|--------------|--------------|--------------|-----------|--------------|------------|
|       | (Ledger)     | (Ledger)     | Budget       | Actual       | UTRWD        | Combined     | Actual to    | Actual to | to PY        | CY to PY % |
|       | Actual       | Actual       | Budget       | Actual       | Actual       | Actual       | Budget       | Budget %  | lo F i       | CITOFI %   |
| Oct   | \$ 124,864   | \$ 561,519   | \$ 594,818   | \$ 189,528   | \$ 430,078   | \$ 619,605   | \$ 24,787    | 4.2%      | \$ 58,086    | 10.3%      |
| Nov   | 476,496      | 686,663      | 611,026      | 143,893      | 362,298      | 506,191      | (104,835)    | -17.2%    | (180,473)    | -26.3%     |
| Dec   | 365,974      | 586,774      | 537,132      | 130,638      | 341,380      | 472,018      | (65,114)     | -12.1%    | (114,756)    | -19.6%     |
| Jan   | 342,045      | 480,520      | 499,455      | 139,864      | 355,578      | 495,441      | (4,014)      | -0.8%     | 14,921       | 3.1%       |
| Feb   | 740,074      | 481,645      | 697,004      | 131,703      | 339,718      | 471,422      | (225,582)    | -32.4%    | (10,223)     | -2.1%      |
| Mar   | 338,485      | 456,070      | 375,167      | 129,373      | 334,730      | 464,104      | 88,937       | 23.7%     | 8,034        | 1.8%       |
| Apr   | 422,060      | 557,084      | 581,046      | 148,347      | 378,869      | 527,216      | (53,830)     | -9.3%     | (29,868)     | -5.4%      |
| May   | 443,915      | 596,143      | 547,416      | 147,542      | 374,466      | 522,008      | (25,408)     | -4.6%     | (74,134)     | -12.4%     |
| Jun   | 548,509      | 803,962      | 801,441      | -            | -            | -            |              |           |              |            |
| Jul   | 479,370      | 1,035,918    | 847,533      | -            | -            | -            |              |           |              |            |
| Aug   | 709,184      | 1,088,327    | 1,044,197    | -            | -            | -            |              |           |              |            |
| Sep   | 641,629      | 881,871      | 816,024      | -            | -            | -            |              |           |              |            |
| TOTAL | \$ 5,632,605 | \$ 8,216,497 | \$ 7,952,259 | \$ 1,160,887 | \$ 2,917,117 | \$ 4,078,005 | \$ (365,059) | -8.2%     | \$ (328,413) | -7.5%      |

#### **KEY TRENDS**