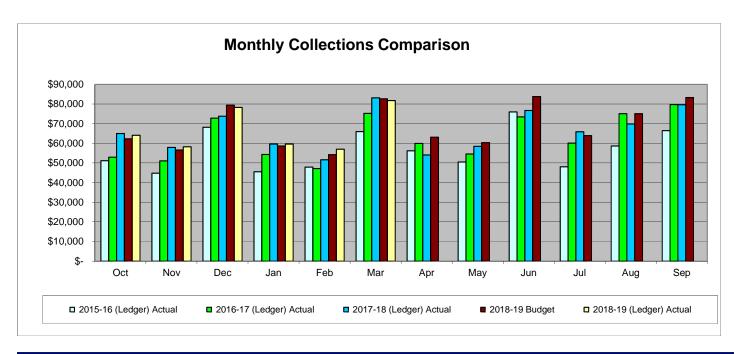

#### **Economic Development Sales Tax**

PY Comparison and Variance Analysis

|       | 2015-16<br>(Ledger)<br>Actual | 2016-17<br>(Ledger)<br>Actual | 2017-18<br>(Ledger)<br>Actual | 2018-19<br>Budget | 2018-19<br>Cash<br>Receipts | 2018-19<br>(Ledger)<br>Actual | Variance,<br>Actual to<br>Budget | Variance,<br>Actual to<br>Budget % | Variance,<br>CY to PY | Variance,<br>CY to PY % |
|-------|-------------------------------|-------------------------------|-------------------------------|-------------------|-----------------------------|-------------------------------|----------------------------------|------------------------------------|-----------------------|-------------------------|
| Oct   | \$ 51,148                     | \$ 52,974                     | \$ 65,029                     | \$ 62,342         | \$ 69,932                   | \$ 64,086                     | \$ 1,744                         | 2.8%                               | \$ (943)              | -1.4%                   |
| Nov   | 44,827                        | 51,070                        | 57,889                        | 56,632            | 79,716                      | 58,235                        | 1,603                            | 2.8%                               | 346                   | 0.6%                    |
| Dec   | 68,160                        | 72,833                        | 73,790                        | 79,450            | 64,086                      | 78,332                        | (1,118)                          | -1.4%                              | 4,542                 | 6.2%                    |
| Jan   | 45,500                        | 54,300                        | 59,659                        | 58,687            | 58,235                      | 59,620                        | 933                              | 1.6%                               | (39)                  | -0.1%                   |
| Feb   | 47,909                        | 47,147                        | 51,635                        | 54,296            | 78,332                      | 57,043                        | 2,747                            | 5.1%                               | 5,409                 | 10.5%                   |
| Mar   | 66,022                        | 75,308                        | 83,165                        | 82,719            | 59,620                      | 81,792                        | (926)                            | -1.1%                              | (1,373)               | -1.7%                   |
| Apr   | 56,230                        | 60,003                        | 54,077                        | 63,169            | 57,043                      | -                             |                                  |                                    |                       |                         |
| May   | 50,483                        | 54,590                        | 58,486                        | 60,402            | 81,792                      | -                             |                                  |                                    |                       |                         |
| Jun   | 75,989                        | 73,472                        | 76,735                        | 83,863            | 65,489                      | -                             |                                  |                                    |                       |                         |
| Jul   | 48,076                        | 60,100                        | 65,889                        | 63,983            | -                           | -                             |                                  |                                    |                       |                         |
| Aug   | 58,630                        | 75,148                        | 69,932                        | 75,106            | -                           | -                             |                                  |                                    |                       |                         |
| Sep   | 66,452                        | 79,781                        | 79,716                        | 83,326            | -                           | -                             |                                  |                                    |                       |                         |
| TOTAL | \$ 679,427                    | \$ 756,725                    | \$ 796,002                    | \$ 823,975        | \$ 614,246                  | \$ 399,109                    | \$ 4,984                         | 1.3%                               | \$ 7,942              | 2.0%                    |

#### **Description**

The sales tax in Corinth is 8.25% for goods and services sold within the City's boundaries. The tax is collected by businesses making the sale and is remitted to the State Comptroller of Public Accounts on a monthly, and in some cases, quarterly basis. Of the 8.25%, the state retains 6.25% and distributes 1% to the City of Corinth, .25% to the Street Maintenance Sales Tax Fund, .25% to the Crime Control & Prevention District and .50% to the Economic Development Corporation. The State distributes tax proceeds to local entities within forty days following the period for which the tax is collected by businesses.

As required by the Government Accounting Standards Board, sales tax is reported for the month it is collected by the vendor May 2019 revenues are remitted to the City in July 2019. Sales Tax received in May represents March collections.

#### **Analysis**

The EDC Sales Tax revenue reflects a year-to-date increase in collections compared to the budgeted amounts.

Revenues are deposited into the Economic Development Corporation Fund and must be used on behalf of the city in carrying out programs related to a wide variety of projects including public parks and business development (Tex.Rev.Civ.St. art 5190.6-the Development Corporation Act of 1979).