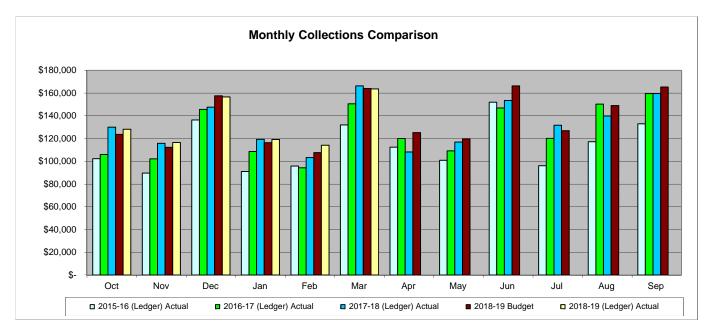

#### **General Purpose Sales Tax**

PY Comparison and Variance Analysis

|       | 2015-16      | 2016-17      | 2017-18      |              | 2018-19      | 1  | 2018-19  | Variance,    | Variance, |              |              |
|-------|--------------|--------------|--------------|--------------|--------------|----|----------|--------------|-----------|--------------|--------------|
|       | (Ledger)     | (Ledger)     | (Ledger)     | 2018-19      | Cash         |    | (Ledger) | Actual to    | Actual to | Variance, CY | Variance, CY |
|       | ,            | ,            | ` ,          | Budget       |              |    | ,        |              |           | to PY        | to PY %      |
|       | Actual       | Actual       | Actual       |              | Receipts     |    | Actual   | Budget       | Budget %  |              |              |
| Oct   | \$ 102,297   | \$ 105,950   | \$ 130,060   | \$ 123,644   | \$ 139,866   | \$ | 128,174  | \$<br>4,530  | 3.7%      | \$ (1,886)   | -1.4%        |
| Nov   | 89,656       | 102,142      | 115,781      | 112,321      | 159,565      |    | 116,473  | 4,152        | 3.7%      | 692          | 0.6%         |
| Dec   | 136,322      | 145,669      | 147,582      | 157,576      | 128,174      |    | 156,667  | (909)        | -0.6%     | 9,085        | 6.2%         |
| Jan   | 91,001       | 108,602      | 119,321      | 116,396      | 116,473      |    | 119,242  | 2,846        | 2.4%      | (79)         | -0.1%        |
| Feb   | 95,820       | 94,295       | 103,271      | 107,687      | 156,667      |    | 114,088  | 6,401        | 5.9%      | 10,817       | 10.5%        |
| Mar   | 132,047      | 150,618      | 166,333      | 164,059      | 119,242      |    | 163,588  | (472)        | -0.3%     | (2,746)      | -1.7%        |
| Apr   | 112,463      | 120,008      | 108,157      | 125,285      | 114,088      |    | -        |              |           |              |              |
| May   | 100,967      | 109,182      | 116,974      | 119,797      | 163,588      |    | -        |              |           |              |              |
| Jun   | 151,980      | 146,946      | 153,473      | 166,329      | -            |    | -        |              |           |              |              |
| Jul   | 96,154       | 120,203      | 131,780      | 126,900      | -            |    | -        |              |           |              |              |
| Aug   | 117,263      | 150,298      | 139,866      | 148,961      | -            |    | -        |              |           |              |              |
| Sep   | 132,907      | 159,565      | 159,565      | 165,309      | -            | I  | -        |              |           |              |              |
| TOTAL | \$ 1,358,877 | \$ 1,513,477 | \$ 1,592,163 | \$ 1,634,264 | \$ 1,097,664 | \$ | 798,232  | \$<br>16,550 | 2.1%      | \$ 15,885    | 2.0%         |

#### Description

The sales tax in Corinth is 8.25% for goods and services sold within the City's boundaries. The tax is collected by businesses making the sale and is remitted to the State Comptroller of Public Accounts on a monthly, and in some cases, quarterly basis. Of the 8.25%, the state retains 6.25% and distributes 1% to the City of Corinth, .25% to the Street Maintenance Sales Tax Fund, .25% to the Crime Control & Prevention District and .50% to the Economic Development Corporation. The State distributes tax proceeds to local entities within forty days following the period for which the tax is collected by businesses.

As required by the Government Accounting Standards Board, sales tax is reported for the month it is collected by the vendor. May 2019 revenues are remitted to the City in July 2019. Sales Tax received in May represent March collections.

#### Analysis

As the second largest revenue source to the City's General Fund, sales and use taxes are essential to the delivery of services to the community. The General Fund sales tax revenue reflects a year-to-date increase in collections compared to budgeted amounts.

Revenues are deposited into the City's General Fund and may be used for any lawful purpose (Chapter 321 of the Tax Code).