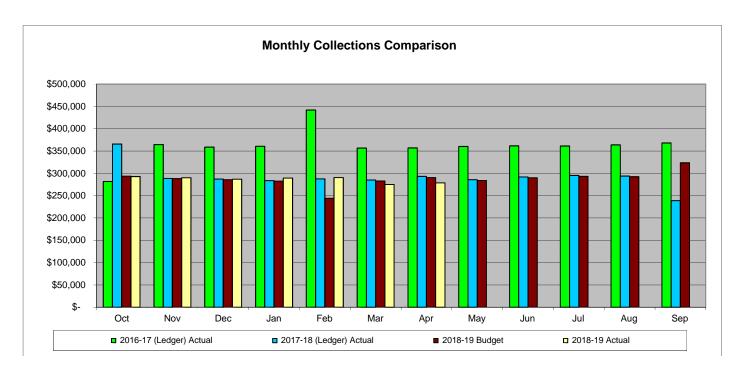

|                   |       |                      |                         |        |
| Sep   | 36      | 7,989                                                                          |    | 239,057           |    | 323,398                |    | -                          | -                             |      | -                                |    |                   |       |                      |                         |        |
| TOTAL | \$ 4,33 | 5,178                                                                          | \$ | 3,496,872         | \$ | 3,451,289              | \$ | 1,284,713                  | \$<br>719,027                 | \$ 2 | 2,003,741                        | \$ | 35,840            | 1.8%  | \$                   | (87,464)                | -4.2%  |





#### Description:

Wastewater charges are determined by wastewater rates & volume of wastewater treated. Residential wastewater treatment charges are determined by a winter average process that takes the lowest three months of water consumption to determine a baseline wastewater treatment demand.

#### Analysis

The FY 2018-19 budget incorporates the wastewater rates that breakout both the Upper Trinity and City portion of the rate revenue, as adopted by ordinance in September 2017.

# Section 3

City of Corinth Monthly Financial Report May 2019

## **EXECUTIVE SUMMARY**



## City of Corinth Fund Balance Summary For the Period Ended May 2019

| Seconomic Development Corporation (4)   3,886,699   447,172   316,346   (883)   4,000   131 Crime Control & Prevention   453,110   185,203   1