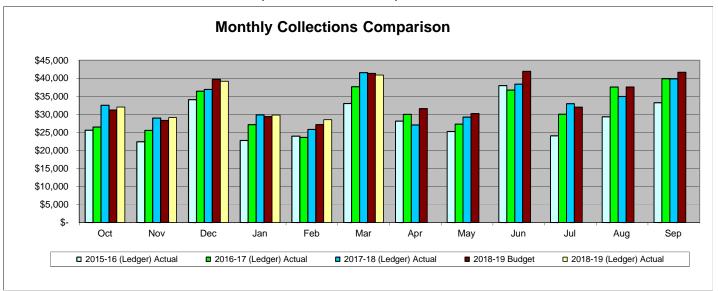

#### **Street Maintenance Sales Tax**

PY Comparison and Variance Analysis

|       | (L | 015-16<br>₋edger)<br>Actual | 2016-17<br>Ledger)<br>Actual | 2017-18<br>(Ledger)<br>Actual | 2018-19<br>Budget |    | 2018-19<br>Cash<br>Receipts |    | 2018-19<br>(Ledger)<br>Actual | Variance,<br>Actual to<br>Budget |       | o Actual to |     | Variance,<br>CY to PY |       | Variance,<br>CY to PY % |
|-------|----|-----------------------------|------------------------------|-------------------------------|-------------------|----|-----------------------------|----|-------------------------------|----------------------------------|-------|-------------|-----|-----------------------|-------|-------------------------|
| Oct   | \$ | 25,575                      | \$<br>26,488                 | \$<br>32,516                  | \$<br>31,172      | \$ | 34,967                      | \$ | 32,044                        | \$                               | 872   | 2           | .8% | \$                    | (471) | -1.4%                   |
| Nov   |    | 22,414                      | 25,536                       | 28,946                        | 28,317            |    | 39,859                      |    | 29,119                        |                                  | 802   | 2           | .8% |                       | 173   | 0.6%                    |
| Dec   |    | 34,081                      | 36,418                       | 36,896                        | 39,726            |    | 32,044                      |    | 39,167                        |                                  | (559) | -1          | .4% |                       | 2,271 | 6.2%                    |
| Jan   |    | 22,751                      | 27,151                       | 29,831                        | 29,344            |    | 29,119                      |    | 29,811                        |                                  | 467   | 1.          | .6% |                       | (20)  | -0.1%                   |
| Feb   |    | 23,955                      | 23,574                       | 25,818                        | 27,149            |    | 39,167                      |    | 28,523                        |                                  | 1,374 | 5           | .1% |                       | 2,704 | 10.5%                   |
| Mar   |    | 33,012                      | 37,655                       | 41,584                        | 41,361            |    | 29,811                      |    | 40,898                        |                                  | (463) | -1          | .1% |                       | (686) | -1.7%                   |
| Apr   |    | 28,116                      | 30,002                       | 27,040                        | 31,585            |    | 28,523                      |    | -                             |                                  |       |             |     |                       |       |                         |
| May   |    | 25,242                      | 27,296                       | 29,244                        | 30,202            |    | 40,898                      |    | -                             |                                  |       |             |     |                       |       |                         |
| Jun   |    | 37,996                      | 36,737                       | 38,369                        | 41,933            |    | -                           |    | -                             |                                  |       |             |     |                       |       |                         |
| Jul   |    | 24,039                      | 30,051                       | 32,945                        | 31,993            |    | -                           |    | -                             |                                  |       |             |     |                       |       |                         |
| Aug   |    | 29,316                      | 37,575                       | 34,967                        | 37,554            |    | -                           |    | -                             |                                  |       |             |     |                       |       |                         |
| Sep   |    | 33,227                      | 39,892                       | 39,859                        | 41,665            |    | -                           |    | -                             |                                  |       |             |     |                       |       |                         |
| TOTAL | \$ | 339,725                     | \$<br>378,376                | \$<br>398,015                 | \$<br>412,001     | \$ | 274,388                     | \$ | 199,562                       | \$                               | 2,492 | 1           | .3% | \$                    | 3,971 | 2.0%                    |

#### Description

The sales tax in Corinth is 8.25% for goods and services sold within the City's boundaries. The tax is collected by businesses making the sale and is remitted to the State Comptroller of Public Accounts on a monthly, and in some cases, quarterly basis. Of the 8.25%, the state retains 6.25% and distributes 1% to the City of Corinth, .25% to the Street Maintenance Sales Tax Fund, .25% to the Crime Control & Prevention District and .50% to the Economic Development Corporation. The State distributes tax proceeds to local entities within forty days following the period for which the tax is collected by businesses.

As required by the Government Accounting Standards Board, sales tax is reported for the month it is collected by the vendor. May 2019 revenues are remitted to the City in July 2019. Sales Tax received in May represent March collections.

#### **Analysis**

The Street Maintenance Sales Tax revenue reflects a year-to-date increase in collections compared to budgeted amounts.

Funds are deposited into the Street Maintenance Sales Tax Fund and can only be used to repair and maintain existing city streets (Chapter 327 of the Tax Code).

A special election was held on September 11, 2004 for the purpose of adopting a local .25% sales and use tax in Corinth for Street Maintenance. An election held on November 8, 2016 reauthorized the tax for four additional years.