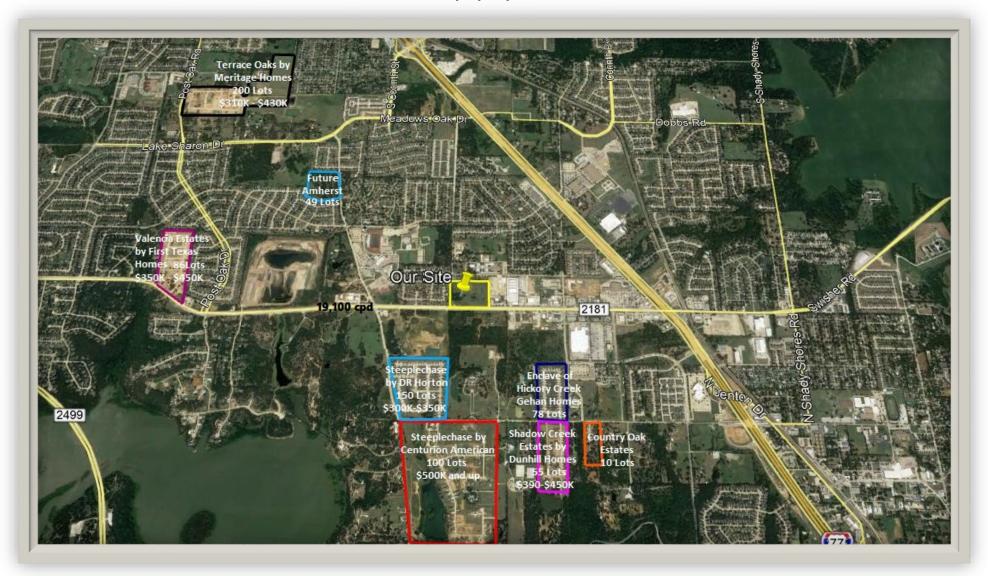

## Land for Sale

The aerial below shows some of the more than 1000 residential home sites developed in Corinth in the last few years and their proximity to our property.