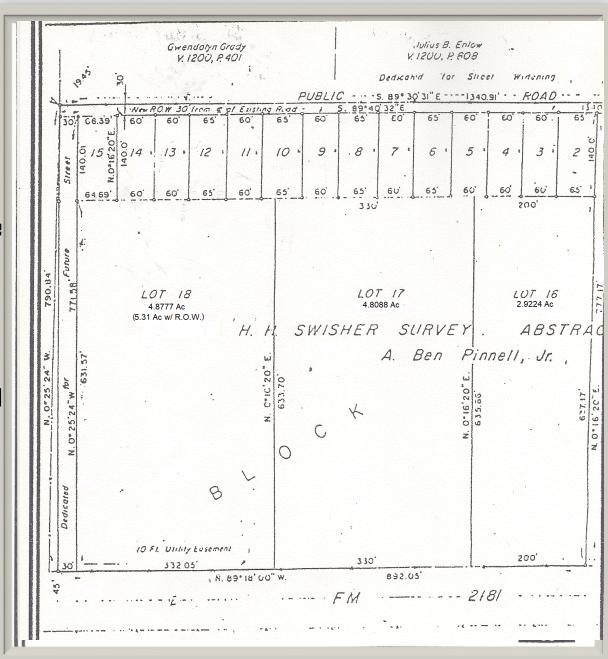

## FM 2181 North Side approx. 1/2 mile West of I-35E Corinth, TX 76208

Land for Sale

Size: approx. 13 Acres Comprised of Lots 16, 17 & 18 in Survey Shown

Located less than 1/2 mile west of I-35E, this site features prime frontage along FM 2181