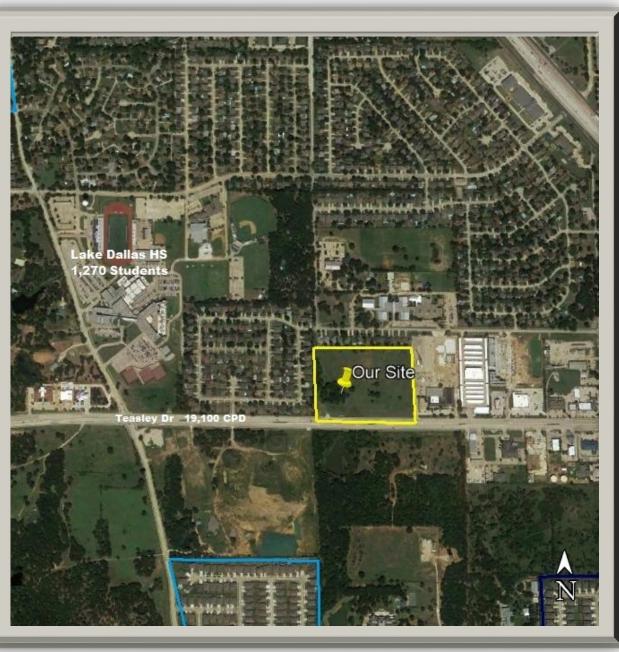

# FM 2181 North Side

Located approx.  $\frac{1}{2}$  mile west of I-35E, this site features prime frontage along FM2181. Corinth, TX 76208

### TRAFFIC COUNTS

| Interstate 35e         | 129,000 cpd |
|------------------------|-------------|
| FM 2181 (Swisher Road) | 19,100 cpd  |
| (TxDOT, 2012)          |             |

## FM 2181 North Side approx. 1/2 mile West of I-35E Corinth, TX 76208

Land for Sale

Property Overview Size: 13 Acres Utilities: 12" Water line available to site from FM 2181 18" Sewer line available to site from FM 2181 Zoning: C-1 Commercial Traffic Counts: Teasley Drive 19,100 CPD

## FM 2181 North Side approx. 1/2 mile West of I-35E Corinth, TX 76208

Land for Sale

Size: approx. 13 Acres Comprised of Lots 16, 17 & 18 in Survey Shown

Located less than 1/2 mile west of I-35E, this site features prime frontage along FM 2181